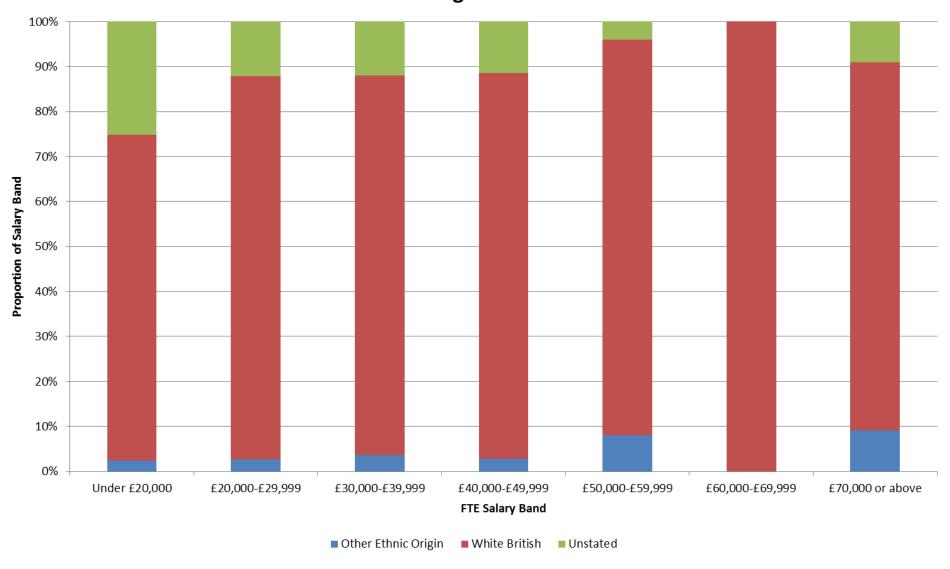

The distribution of the workforce over each salary band by ethnicity excluding casual staff

|                    | Ethnicity           |               |          |             |
|--------------------|---------------------|---------------|----------|-------------|
| FTE Grade Group 🕶  | Other Ethnic Origin | White British | Unstated | Grand Total |
| Under £20,000      | 2.39%               | 72.39%        | 25.21%   | 100.00%     |
| £20,000-£29,999    | 2.68%               | 85.15%        | 12.16%   | 100.00%     |
| £30,000-£39,999    | 3.64%               | 84.36%        | 12.00%   | 100.00%     |
| £40,000-£49,999    | 2.86%               | 85.71%        | 11.43%   | 100.00%     |
| £50,000-£59,999    | 8.00%               | 88.00%        | 4.00%    | 100.00%     |
| £60,000-£69,999    | 0.00%               | 100.00%       | 0.00%    | 100.00%     |
| £70,000 or above   | 9.09%               | 81.82%        | 9.09%    | 100.00%     |
| <b>Grand Total</b> | 2.75%               | 77.89%        | 19.36%   | 100.00%     |

# The distribution of the workforce over each salary band by ethnicity excluding casual staff