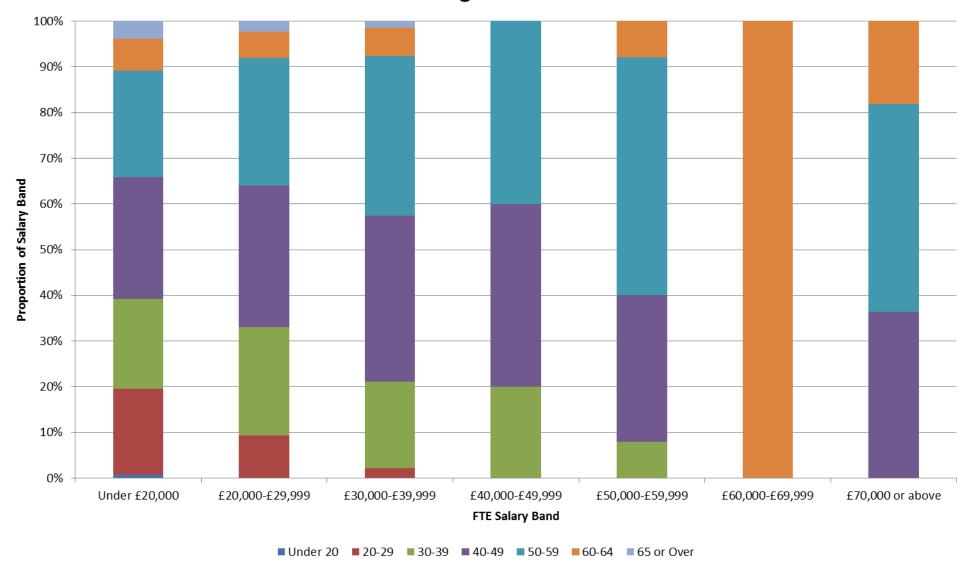

#### The distribution of the workforce over each salary band by age group excluding casual staff

|                    | Age Group        | <b>V</b> |        |        |        |         |            |             |
|--------------------|------------------|----------|--------|--------|--------|---------|------------|-------------|
| FTE Grade Group    | <b></b> Under 20 | 20-29    | 30-39  | 40-49  | 50-59  | 60-64   | 65 or Over | Grand Total |
| Under £20,000      | 0.77%            | 18.80%   | 19.66% | 26.67% | 23.25% | 7.01%   | 3.85%      | 100.00%     |
| £20,000-£29,999    | 0.00%            | 9.30%    | 23.79% | 30.95% | 27.91% | 5.72%   | 2.33%      | 100.00%     |
| £30,000-£39,999    | 0.00%            | 2.18%    | 18.91% | 36.36% | 34.91% | 6.18%   | 1.45%      | 100.00%     |
| £40,000-£49,999    | 0.00%            | 0.00%    | 20.00% | 40.00% | 40.00% | 0.00%   | 0.00%      | 100.00%     |
| £50,000-£59,999    | 0.00%            | 0.00%    | 8.00%  | 32.00% | 52.00% | 8.00%   | 0.00%      | 100.00%     |
| £60,000-£69,999    | 0.00%            | 0.00%    | 0.00%  | 0.00%  | 0.00%  | 100.00% | 0.00%      | 100.00%     |
| £70,000 or above   | 0.00%            | 0.00%    | 0.00%  | 36.36% | 45.45% | 18.18%  | 0.00%      | 100.00%     |
| <b>Grand Total</b> | 0.43%            | 13.39%   | 20.42% | 29.43% | 26.78% | 6.55%   | 2.99%      | 100.00%     |

# The distribution of the workforce over each salary band by age group excluding casual staff