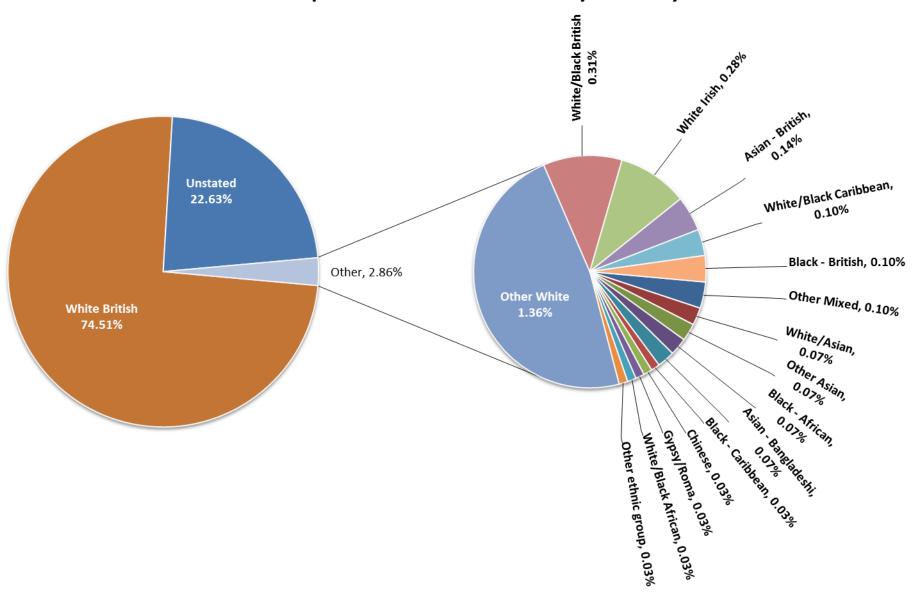

#### **Proportion of Workforce by Ethnicity**

| Ethnicity                 | ¥ | Ethnic origin         | Total   |
|---------------------------|---|-----------------------|---------|
| Other Ethnic Origin       |   | Asian - Bangladeshi   | 0.07%   |
|                           |   | Asian - British       | 0.14%   |
|                           |   | Black - African       | 0.07%   |
|                           |   | Black - British       | 0.10%   |
|                           |   | Black - Caribbean     | 0.03%   |
|                           |   | Chinese               | 0.03%   |
|                           |   | Gypsy/Roma            | 0.03%   |
|                           |   | Other Asian           | 0.07%   |
|                           |   | Other ethnic group    | 0.03%   |
|                           |   | Other Mixed           | 0.10%   |
|                           |   | Other White           | 1.36%   |
|                           |   | White Irish           | 0.28%   |
|                           |   | White/Asian           | 0.07%   |
|                           |   | White/Black African   | 0.03%   |
|                           |   | White/Black British   | 0.31%   |
|                           |   | White/Black Caribbean | 0.10%   |
| Other Ethnic Origin Total |   |                       | 2.86%   |
| ■ White British           |   | White British         | 8.33%   |
|                           |   | White English         | 66.00%  |
|                           |   | White Scottish        | 0.10%   |
|                           |   | White Welsh           | 0.07%   |
| White British Total       |   |                       | 74.51%  |
| ■ Unstated                |   |                       | 22.63%  |
| Grand Total               |   |                       | 100.00% |

## **Proportion of the Workforce by Ethnicity**