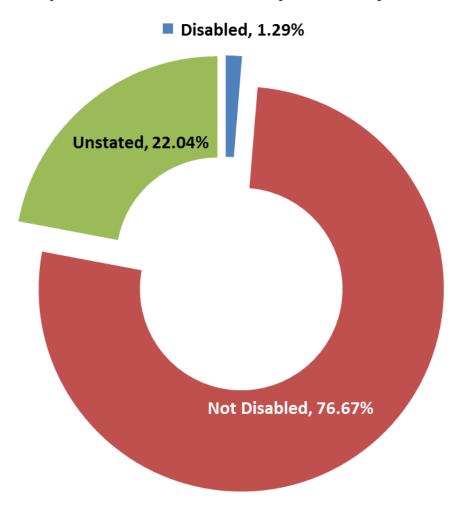

# **Proportion of Workforce by Disability Status**

#### The distribution of the workforce over each contract type by disability status

| Contract    | Disabled | Not Disabled | Unstated | Grand Total |
|-------------|----------|--------------|----------|-------------|
| Casual      | 0.63%    | 69.44%       | 29.92%   | 100.00%     |
| Full-time   | 1.99%    | 81.68%       | 16.34%   | 100.00%     |
| Part-time   | 0.98%    | 76.61%       | 22.42%   | 100.00%     |
| Grand Total | 1.29%    | 76.67%       | 22.04%   | 100.00%     |