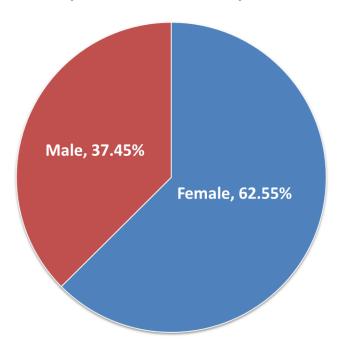

## Gender

**Proportion of Workforce by Gender** 

The distribution of the workforce over each contract type by gender

|             | Gender text     | ▼      |             |
|-------------|-----------------|--------|-------------|
| Contract    | <b>▼</b> Female | Male   | Grand Total |
| Casual      | 60.23%          | 39.77% | 100.00%     |
| Full-time   | 53.85%          | 46.15% | 100.00%     |
| Part-time   | 75.52%          | 24.48% | 100.00%     |
| Grand Total | 62.55%          | 37.45% | 100.00%     |