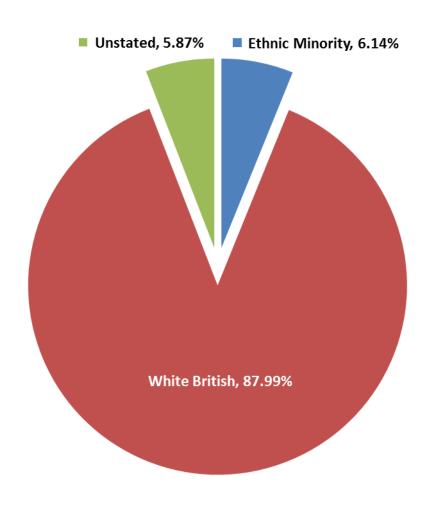

#### **Proportion of Workforce by Ethnicity**

| Ethnicity                 | ¥ | Ethnic origin         | Total   |
|---------------------------|---|-----------------------|---------|
| Other Ethnic Origin       |   | Asian - Bangladeshi   | 0.07%   |
|                           |   | Asian - British       | 0.14%   |
|                           |   | Black - African       | 0.07%   |
|                           |   | Black - British       | 0.10%   |
|                           |   | Black - Caribbean     | 0.03%   |
|                           |   | Chinese               | 0.03%   |
|                           |   | Gypsy/Roma            | 0.03%   |
|                           |   | Other Asian           | 0.07%   |
|                           |   | Other ethnic group    | 0.03%   |
|                           |   | Other Mixed           | 0.10%   |
|                           |   | Other White           | 1.36%   |
|                           |   | White Irish           | 0.28%   |
|                           |   | White/Asian           | 0.07%   |
|                           |   | White/Black African   | 0.03%   |
|                           |   | White/Black British   | 0.31%   |
|                           |   | White/Black Caribbean | 0.10%   |
| Other Ethnic Origin Total |   |                       | 2.86%   |
| ■ White British           |   | White British         | 8.33%   |
|                           |   | White English         | 66.00%  |
|                           |   | White Scottish        | 0.10%   |
|                           |   | White Welsh           | 0.07%   |
| White British Total       |   |                       | 74.51%  |
| ■ Unstated                |   |                       | 22.63%  |
| Grand Total               |   |                       | 100.00% |

## **Proportion of the Workforce by Ethnicity**