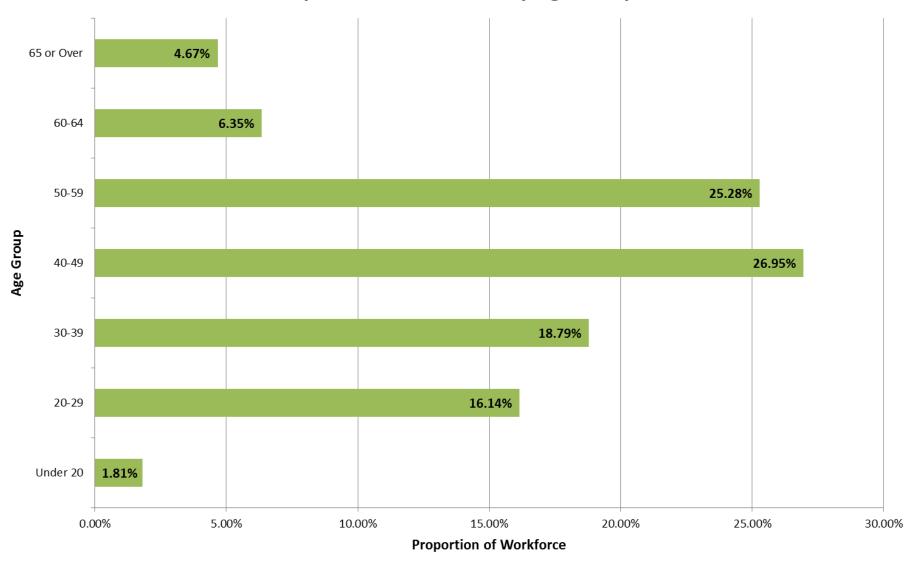

## **Proportion of Workforce by Age Group**

#### The distribution of the workforce over each contract type by age group

|                    | Age Group  | ▼      |        |        |        |       |            |             |
|--------------------|------------|--------|--------|--------|--------|-------|------------|-------------|
| Contract           | ▼ Under 20 | 20-29  | 30-39  | 40-49  | 50-59  | 60-64 | 65 or Over | Grand Total |
| Casual             | 5.43%      | 23.36% | 14.52% | 20.45% | 21.34% | 5.81% | 9.09%      | 100.00%     |
| Full-time          | 0.17%      | 11.75% | 21.00% | 32.50% | 28.87% | 4.24% | 1.47%      | 100.00%     |
| Part-time          | 0.76%      | 15.45% | 19.70% | 25.57% | 24.16% | 9.47% | 4.90%      | 100.00%     |
| <b>Grand Total</b> | 1.81%      | 16.14% | 18.79% | 26.95% | 25.28% | 6.35% | 4.67%      | 100.00%     |