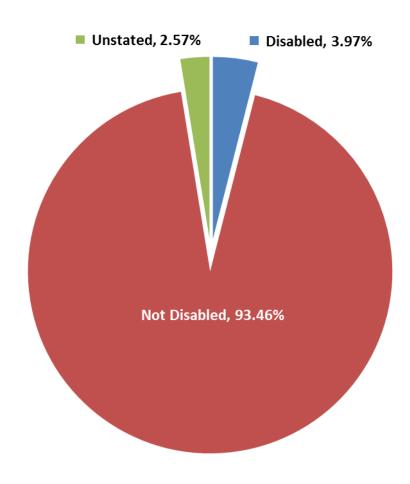

# **Proportion of Workforce by Disability Status**

#### The distribution of the workforce over each contract type by disability status

| Contract    | Disabled | Not Disabled | Unstated | Grand Total |
|-------------|----------|--------------|----------|-------------|
| Casual      | 0.63%    | 69.44%       | 29.92%   | 100.00%     |
| Full-time   | 1.99%    | 81.68%       | 16.34%   | 100.00%     |
| Part-time   | 0.98%    | 76.61%       | 22.42%   | 100.00%     |
| Grand Total | 1.29%    | 76.67%       | 22.04%   | 100.00%     |