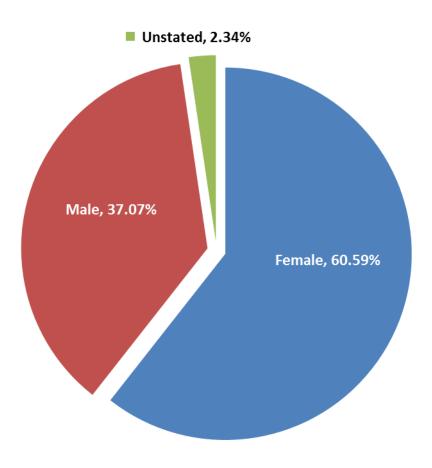

xt 🔻   |         |             |
|------------------|-----------------|---------|-------------|
| FTE Grade Group  | <b>T</b> Female | Male    | Grand Total |
| Under £20,000    | 67.61%          | 32.39%  | 100.00%     |
| £20,000-£29,999  | 63.33%          | 36.67%  | 100.00%     |
| £30,000-£39,999  | 49.09%          | 50.91%  | 100.00%     |
| £40,000-£49,999  | 54.29%          | 45.71%  | 100.00%     |
| £50,000-£59,999  | 56.00%          | 44.00%  | 100.00%     |
| £60,000-£69,999  | 0.00%           | 100.00% | 100.00%     |
| £70,000 or above | 36.36%          | 63.64%  | 100.00%     |
| Grand Total      | 63.44%          | 36.56%  | 100.00%     |

# The distribution of the workforce over each salary band by gender excluding casual staff



# Percentage of job applicants by gender



# **Ethnicity**

#### **Proportion of Workforce by Ethnicity**

| Ethnicity                 | ¥ | Ethnic origin         | Total   |
|---------------------------|---|-----------------------|---------|
| Other Ethnic Origin       |   | Asian - Bangladeshi   | 0.07%   |
|                           |   | Asian - British       | 0.14%   |
|                           |   | Black - African       | 0.07%   |
|                           |   | Black - British       | 0.10%   |
|                           |   | Black - Caribbean     | 0.03%   |
|                           |   | Chinese               | 0.03%   |
|                           |   | Gypsy/Roma            | 0.03%   |
|                           |   | Other Asian           | 0.07%   |
|                           |   | Other ethnic group