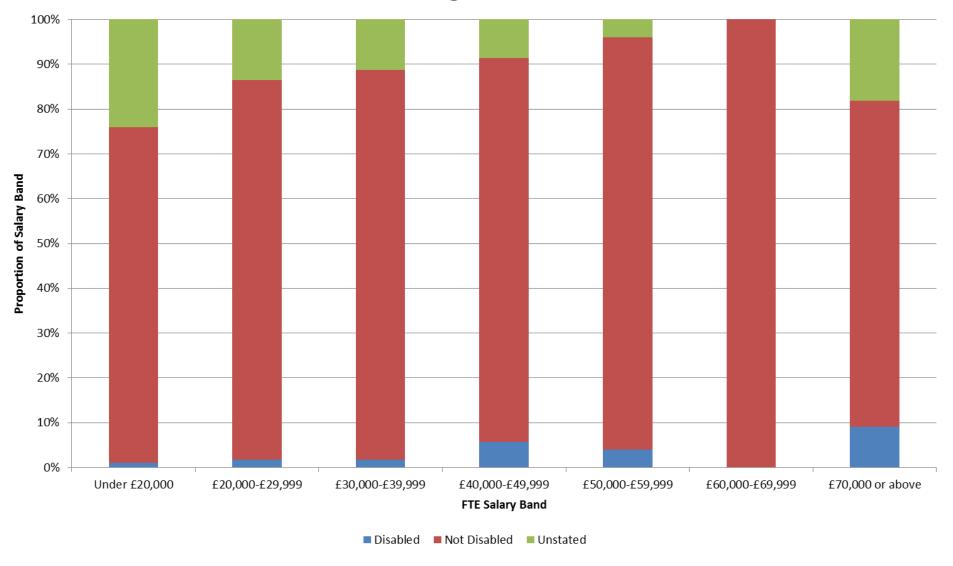

#### The distribution of the workforce over each salary band by disability status excluding casual staff

| FTE Grade Group    | Disabled | Not Disabled | Unstated | Grand Total |
|--------------------|----------|--------------|----------|-------------|
| Under £20,000      | 1.11%    | 74.79%       | 24.10%   | 100.00%     |
| £20,000-£29,999    | 1.79%    | 84.62%       | 13.60%   | 100.00%     |
| £30,000-£39,999    | 1.82%    | 86.91%       | 11.27%   | 100.00%     |
| £40,000-£49,999    | 5.71%    | 85.71%       | 8.57%    | 100.00%     |
| £50,000-£59,999    | 4.00%    | 92.00%       | 4.00%    | 100.00%     |
| £60,000-£69,999    | 0.00%    | 100.00%      | 0.00%    | 100.00%     |
| £70,000 or above   | 9.09%    | 72.73%       | 18.18%   | 100.00%     |
| <b>Grand Total</b> | 1.54%    | 79.43%       | 19.03%   | 100.00%     |

# The distribution of the workforce over each salary band by disability status excluding casual staff