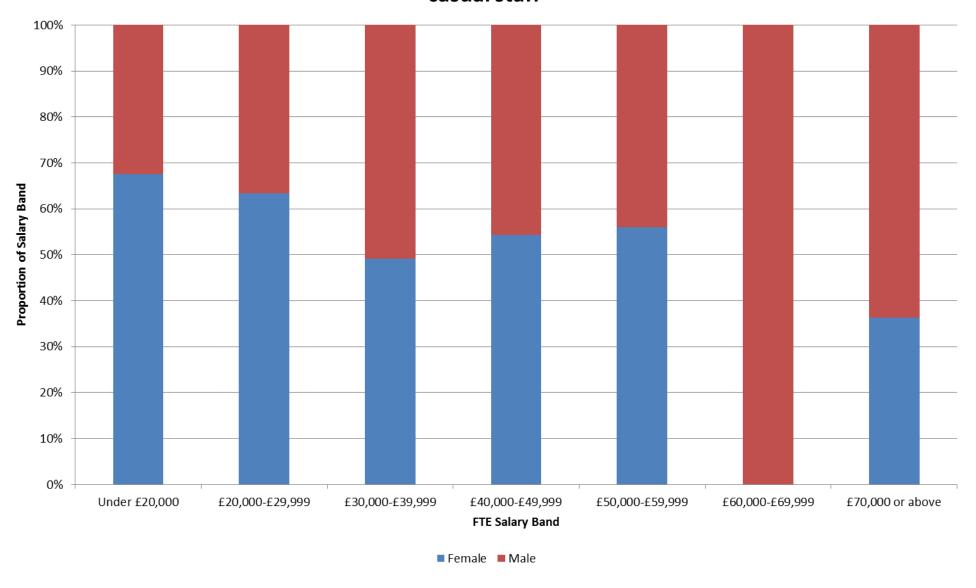

#### The distribution of the workforce over each salary band by gender excluding casual staff

|                  | Gender text 🔻   |         |             |
|------------------|-----------------|---------|-------------|
| FTE Grade Group  | <b>T</b> Female | Male    | Grand Total |
| Under £20,000    | 67.61%          | 32.39%  | 100.00%     |
| £20,000-£29,999  | 63.33%          | 36.67%  | 100.00%     |
| £30,000-£39,999  | 49.09%          | 50.91%  | 100.00%     |
| £40,000-£49,999  | 54.29%          | 45.71%  | 100.00%     |
| £50,000-£59,999  | 56.00%          | 44.00%  | 100.00%     |
| £60,000-£69,999  | 0.00%           | 100.00% | 100.00%     |
| £70,000 or above | 36.36%          | 63.64%  | 100.00%     |
| Grand Total      | 63.44%          | 36.56%  | 100.00%     |

# The distribution of the workforce over each salary band by gender excluding casual staff