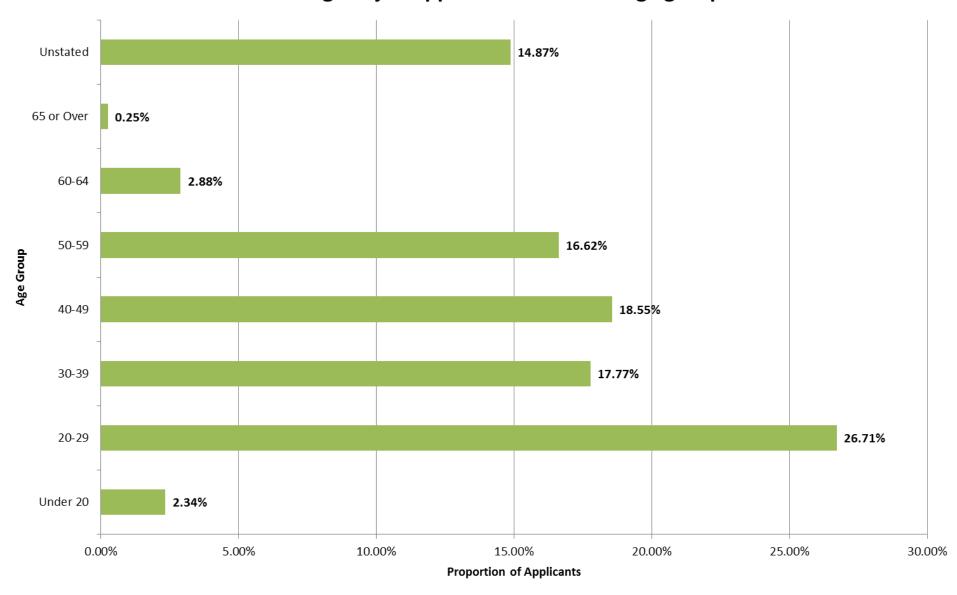

18.91% | 36.36% | 34.91% | 6.18%   | 1.45%      | 100.00%     |
| £40,000-£49,999    | 0.00%            | 0.00%    | 20.00% | 40.00% | 40.00% | 0.00%   | 0.00%      | 100.00%     |
| £50,000-£59,999    | 0.00%            | 0.00%    | 8.00%  | 32.00% | 52.00% | 8.00%   | 0.00%      | 100.00%     |
| £60,000-£69,999    | 0.00%            | 0.00%    | 0.00%  | 0.00%  | 0.00%  | 100.00% | 0.00%      | 100.00%     |
| £70,000 or above   | 0.00%            | 0.00%    | 0.00%  | 36.36% | 45.45% | 18.18%  | 0.00%      | 100.00%     |
| <b>Grand Total</b> | 0.43%            | 13.39%   | 20.42% | 29.43% | 26.78% | 6.55%   | 2.99%      | 100.00%     |

# The distribution of the workforce over each salary band by age group excluding casual staff



# Percentage of job applicants from each age group