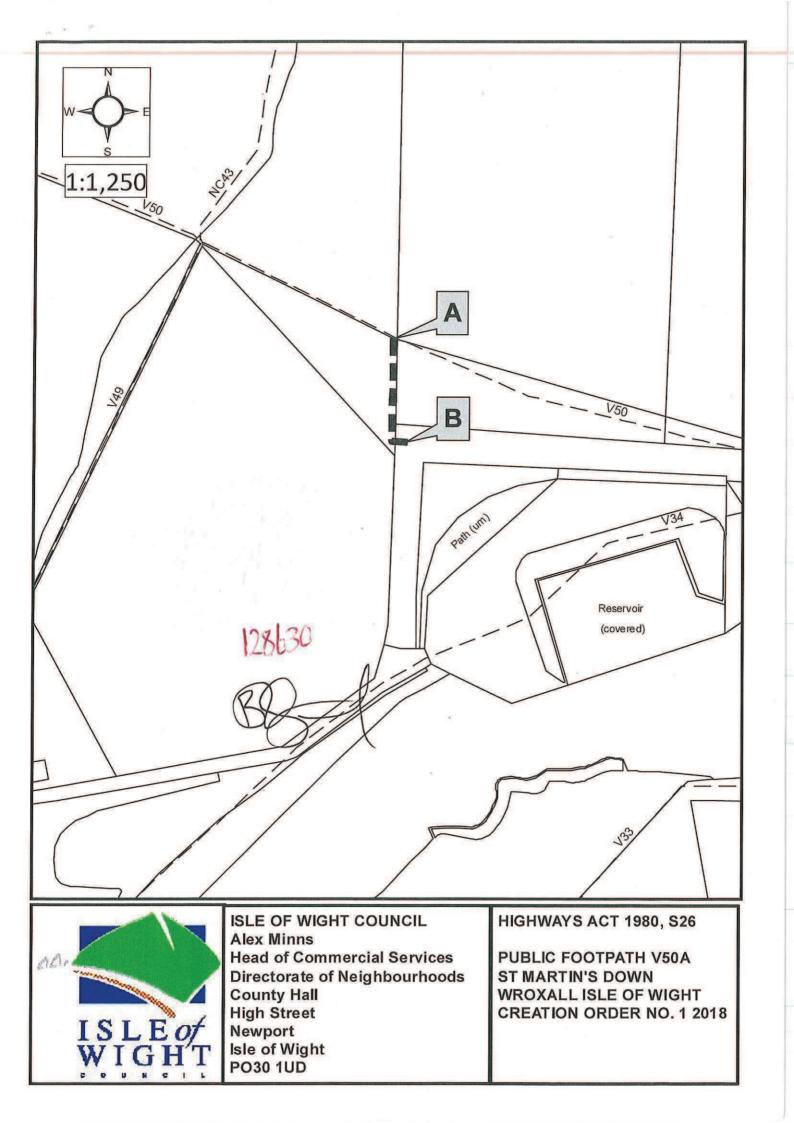

DEFINITIVE MAP MODIFICATION ORDER

Based upon (or reproduced from ) the OS 1/10,000 scale map with the permission of the Controller of HM Stationary Office Crown copyright reserved. Ordnance Survey Licence: No 076694 Path to be added to the Definitive Map:

Bridleway A-B Cooks Castle Farm, Wroxall

Scale 1/2500

**County Hall** 

**High Street** 

Isle of Wight

PO30 1UD

Newport

ISLEOF