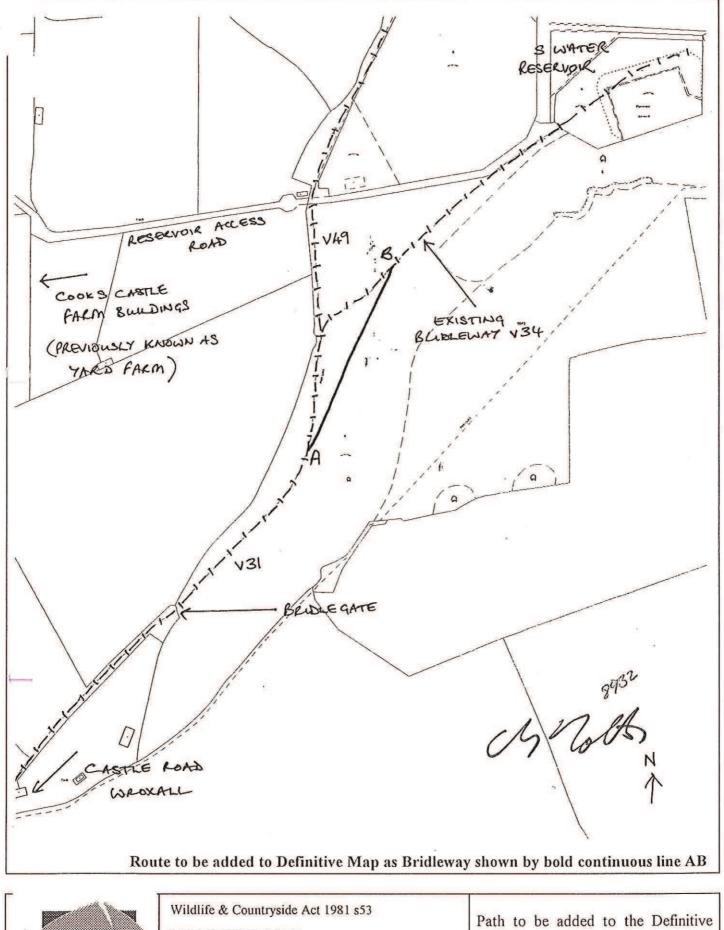

DEFINITIVE MAP MODIFICATION ORDER

Based upon (or reproduced from ) the OS 1/10,000 scale map with the permission of the Controller of HM Stationary Office Crown copyright reserved. Ordnance Survey Licence: No 076694 Path to be added to the Definitive Map:

Bridleway A-B Cooks Castle Farm, Wroxall

Scale 1/2500

**County Hall** 

**High Street** 

Isle of Wight

PO30 1UD

Newport

ISLEOF