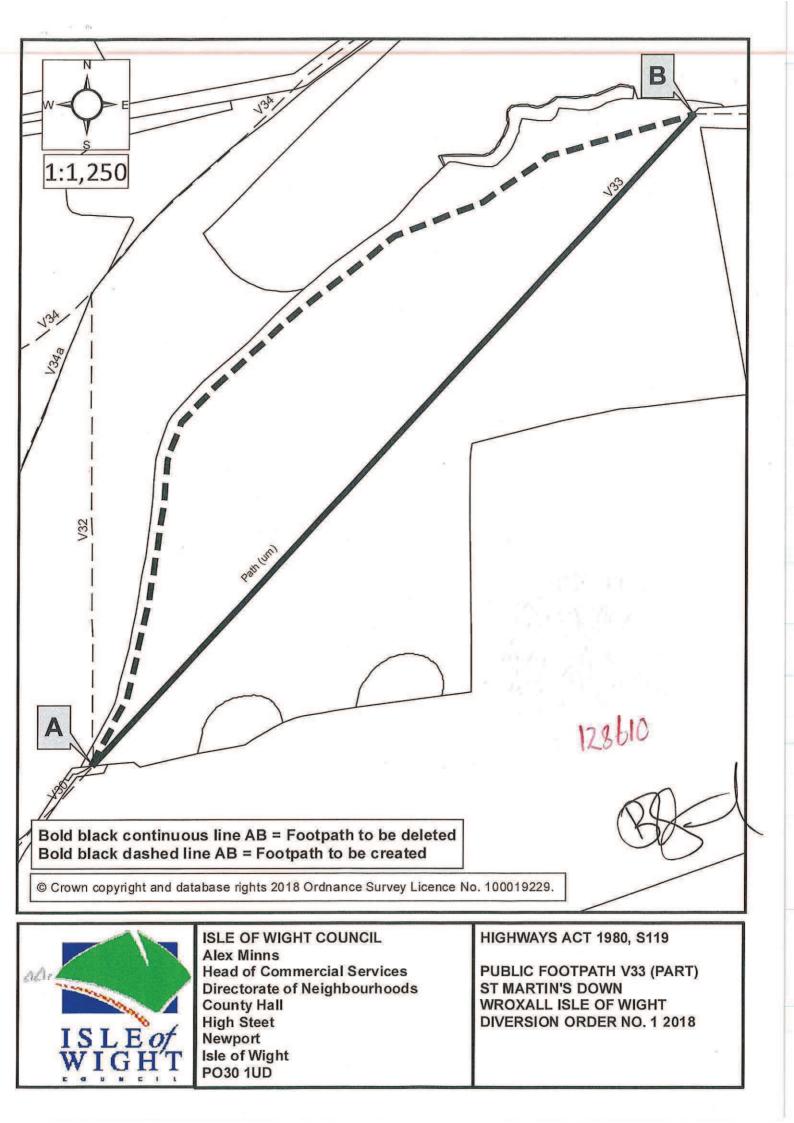

DEFINITIVE MAP MODIFICATION ORDER

Based upon (or reproduced from ) the OS 1/10,000 scale map with the permission of the Controller of HM Stationary Office Crown copyright reserved. Ordnance Survey Licence: No 076694 Path to be added to the Definitive Map:

Bridleway A-B Cooks Castle Farm, Wroxall

Scale 1/2500











**County Hall** 

**High Street** 

Isle of Wight

PO30 1UD

Newport

ISLEOF

U

T

5 7 K

ISLE OF WIGHT COUNCIL PUBLIC FOOTPATH V64 (PART) VENTNOR ISLE OF WIGHT DIVERSION ORDER NO. 1 2018



**Engineering Services** 

Newport, Isle of Wight

**County Hall** 

**High Street** 

PO30 1UD

.,

5.

## WIGHT DIVERSION ORDER NO. 1 2011

Based upon (or reproduced from ) the OS digital mapping with the permission of the Controller of HM Stationary Office Crown copyright re