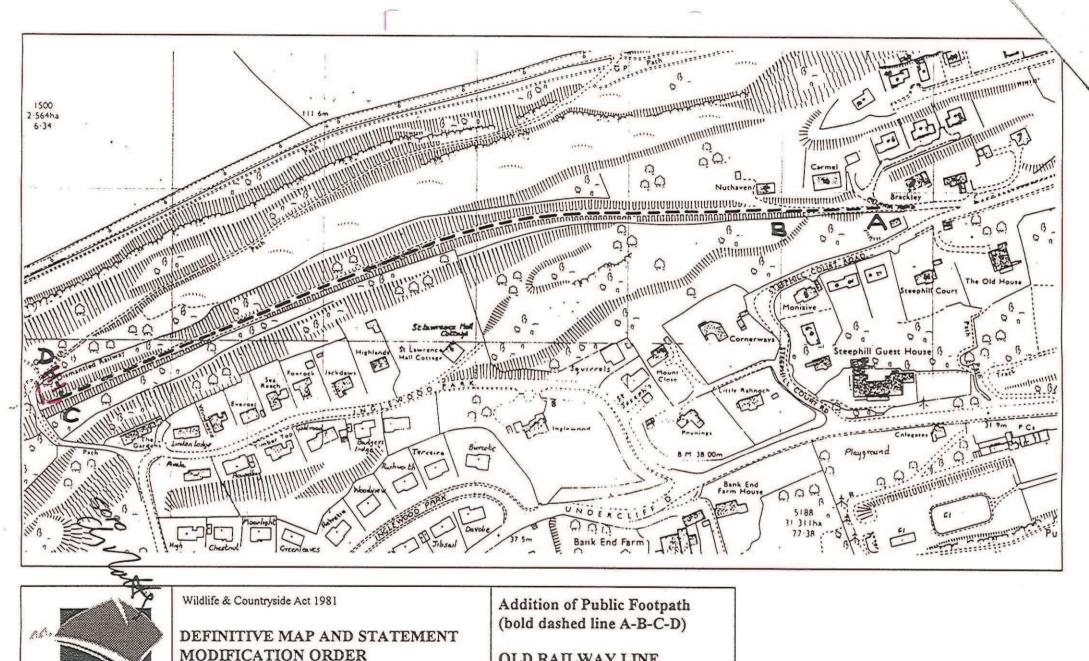

OLD RAILWAY LINE St Lawrence, Ventnor

Scale 1/2500

Based upon (or reproduced from ) the OS 1/2500 scale map

with the permission of the Controller of HM Stationary Office Crown copyright reserved. Ordnance Survey Licence: No 076694