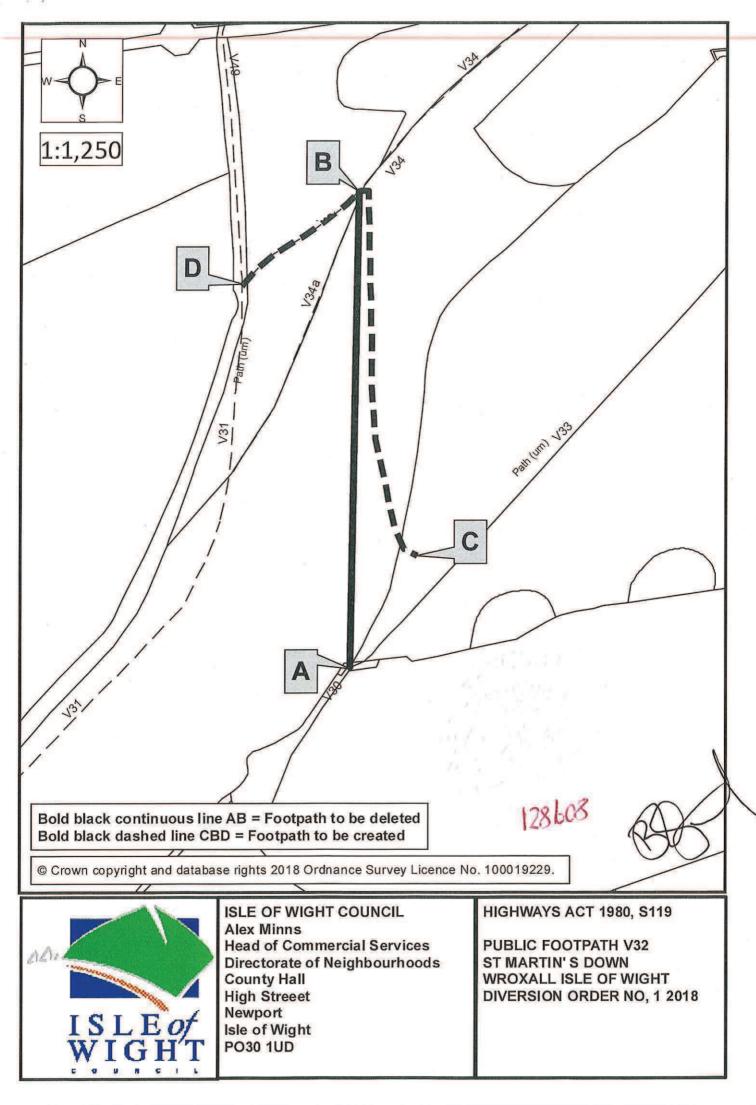

DEFINITIVE MAP MODIFICATION ORDER

Based upon (or reproduced from ) the OS 1/10,000 scale map with the permission of the Controller of HM Stationary Office Crown copyright reserved. Ordnance Survey Licence: No 076694 Path to be added to the Definitive Map:

Bridleway A-B Cooks Castle Farm, Wroxall

Scale 1/2500











**County Hall** 

**High Street** 

Isle of Wight

PO30 1UD

Newport

ISLEOF

U

T

5 7 K

ISLE OF WIGHT COUNCIL PUBLIC FOOTPATH V64 (PART) VENTNOR ISLE OF WIGHT DIVERSION ORDER NO. 1 2018



**Engineering Services** 

Newport, Isle of Wight

**County Hall** 

**High Street** 

PO30 1UD

.,

5.

## WIGHT DIVERSION ORDER NO. 1 2011

Based upon (or reproduced from ) the OS digital mapping with the permission of the Controller of HM Stationary Office Crown copyright