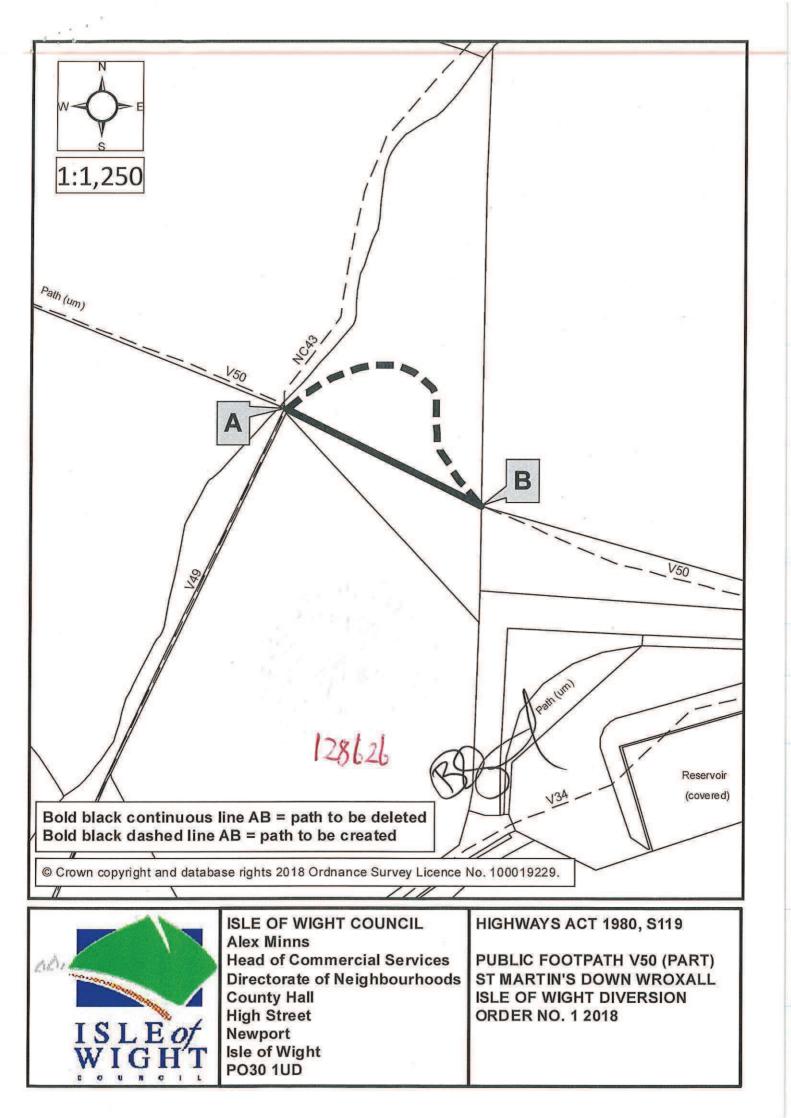

DEFINITIVE MAP MODIFICATION ORDER

Based upon (or reproduced from ) the OS 1/10,000 scale map with the permission of the Controller of HM Stationary Office Crown copyright reserved. Ordnance Survey Licence: No 076694 Path to be added to the Definitive Map:

Bridleway A-B Cooks Castle Farm, Wroxall

Scale 1/2500











**County Hall** 

**High Street** 

Isle of Wight

PO30 1UD

Newport

ISLEOF

U

T

5 7 K

ISLE OF WIGHT COUNCIL PUBLIC FOOTPATH V64 (PART) VENTNOR ISLE OF WIGHT DIVERSION ORDER NO. 1 2018



**Engineering Services** 

Newport, Isle of Wight

**County Hall** 

**High Street** 

PO30 1UD

.,

5.

## WIGHT DIVERSION ORDER NO. 1 2011

Based upon (or reproduced from ) the OS digital mapping with the permission of the Controller of HM Stationary Office Crown copyright reserved.

Ordnance Survey Licence: No 100019229.2008



**Engineering Services** 

Newport, Isle of Wight

**County Hall** 

**High Street** 

PO30 1UD

.,

5.

## WIGHT DIVERSION ORDER NO. 1 2011

Based upon (or reproduced from ) the OS digital mapping with the permission of the Controller of HM Stationary Office Crown cop