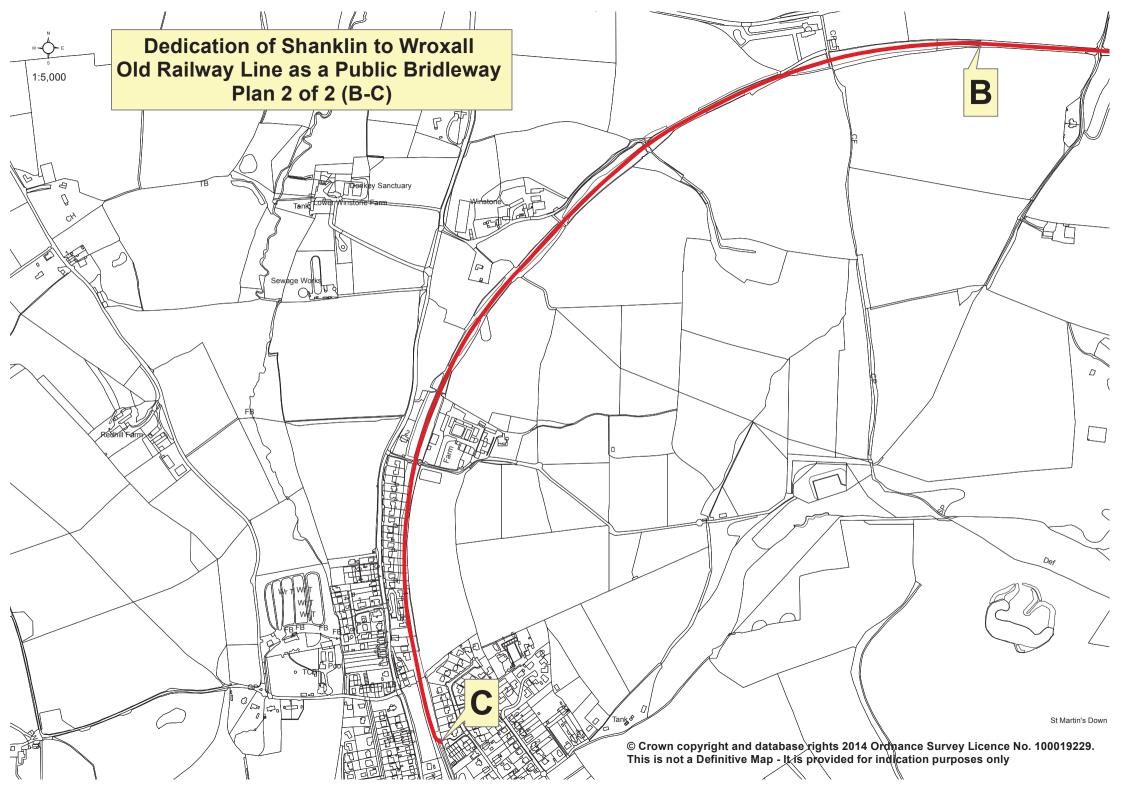

Bridleway A-B Cooks Castle Farm, Wroxall

Scale 1/2500

**County Hall** 

**High Street** 

Isle of Wight

PO30 1UD

Newport

ISLEOF