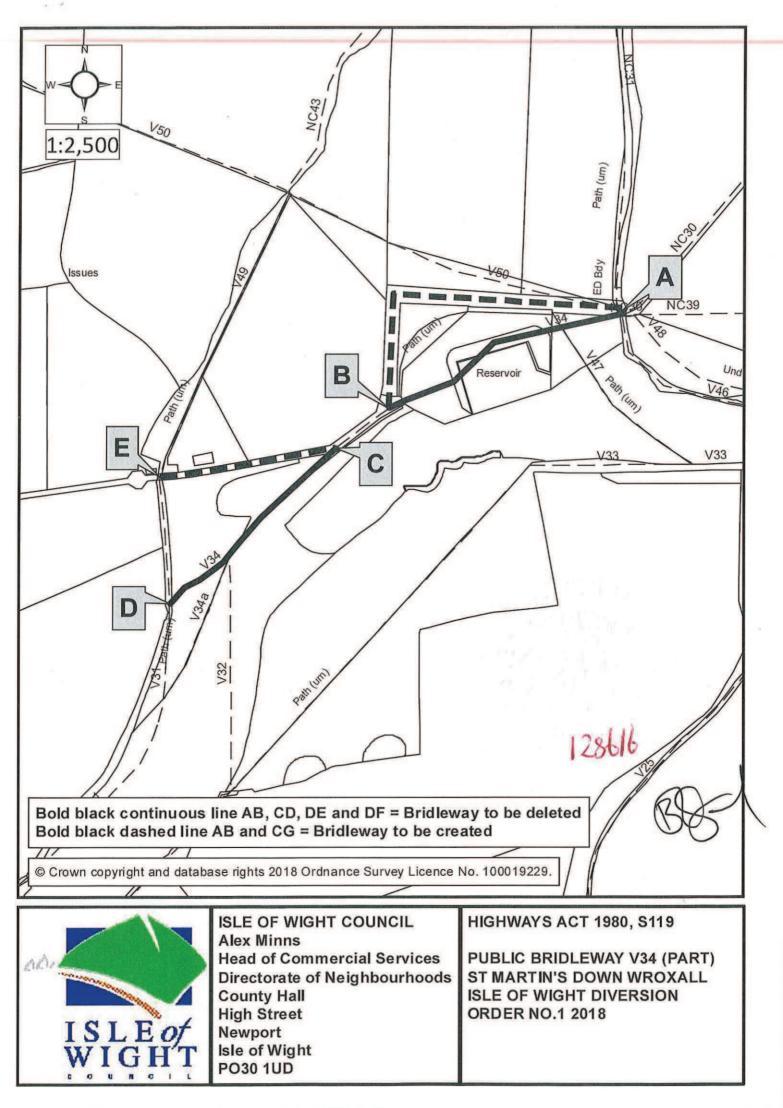

DEFINITIVE MAP MODIFICATION ORDER

Based upon (or reproduced from ) the OS 1/10,000 scale map with the permission of the Controller of HM Stationary Office Crown copyright reserved. Ordnance Survey Licence: No 076694 Path to be added to the Definitive Map:

Bridleway A-B Cooks Castle Farm, Wroxall

Scale 1/2500











**County Hall** 

**High Street** 

Isle of Wight

PO30 1UD

Newport

ISLEOF

U

T

5 7 K

ISLE OF WIGHT COUNCIL PUBLIC FOOTPATH V64 (PART) VENTNOR ISLE OF WIGHT DIVERSION ORDER NO. 1 2018



**Engineering Services** 

Newport, Isle of Wight

**County Hall** 

**High Street** 

PO30 1UD

.,

5.

## WIGHT DIVERSION ORDER NO. 1 2011

Based upon (or reproduced from ) the OS digital mapping with the permission of the Controller of HM Stationary Office Crown copyright rese