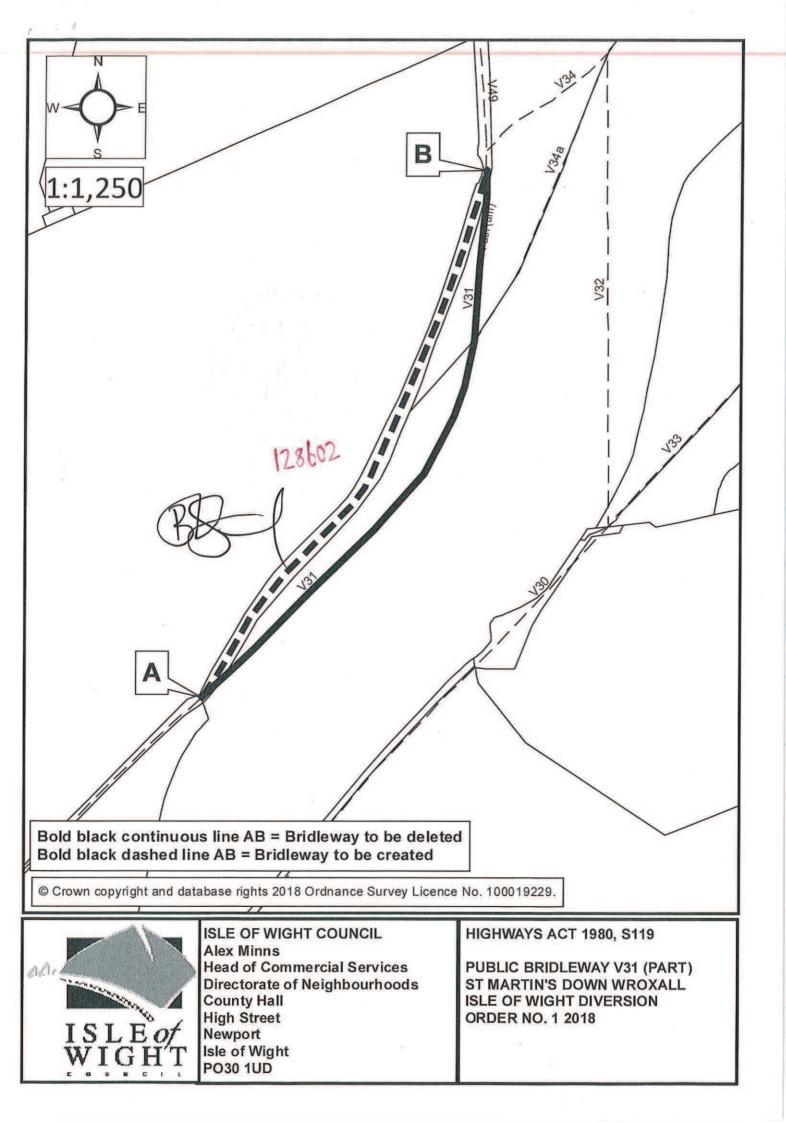

DEFINITIVE MAP MODIFICATION ORDER

Based upon (or reproduced from ) the OS 1/10,000 scale map with the permission of the Controller of HM Stationary Office Crown copyright reserved. Ordnance Survey Licence: No 076694 Path to be added to the Definitive Map:

Bridleway A-B Cooks Castle Farm, Wroxall

Scale 1/2500











**County Hall** 

**High Street** 

Isle of Wight

PO30 1UD

Newport

ISLEOF

U

T

5 7 K

ISLE OF WIGHT COUNCIL PUBLIC FOOTPATH V64 (PART) VENTNOR ISLE OF WIGHT DIVERSION ORDER NO. 1 2018



**Engineering Services** 

Newport, Isle of Wight

**County Hall** 

**High Street** 

PO30 1UD

.,

5.

## WIGHT DIVERSION ORDER NO. 1 2011

Based upon (or reproduced from ) the OS digital mapping with the permission of the Controller of HM Stationary Office Crown copyrigh