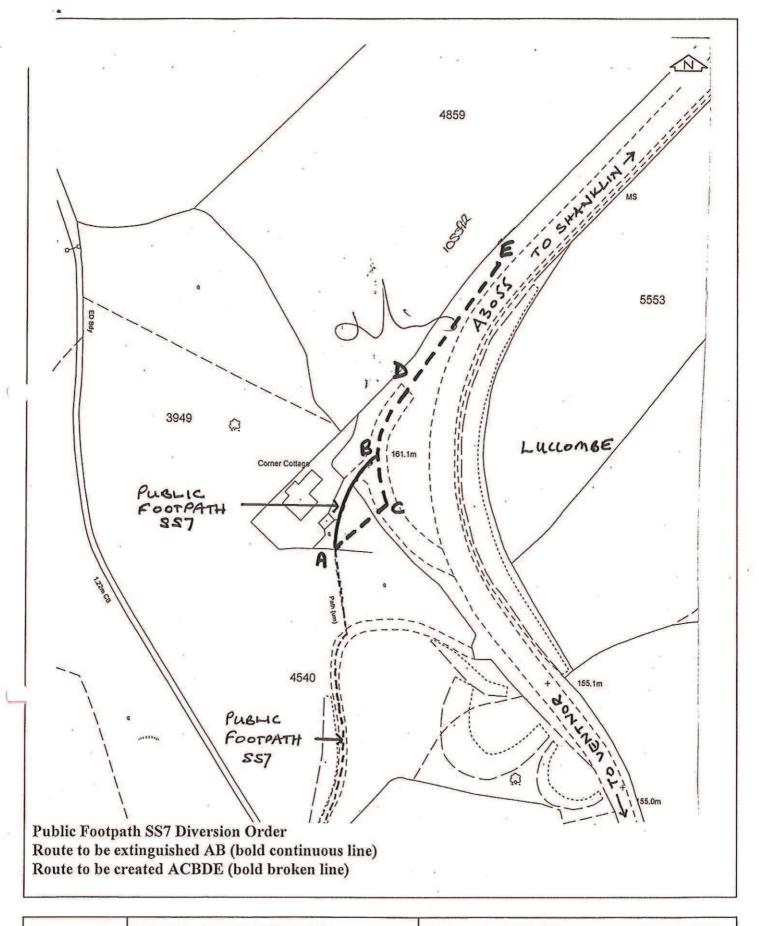

Scale 1/1250

ISLE OF WIGHT COUNCIL PUBLIC FOOTPATH SS7 CORNER COTTAGE, LUCCOMBE, ISLE OF WIGHT DIVERSION ORDER No. 2 2008

Based upon (or reproduced from ) the OS digital mapping with the permission of the Controller of HM Stationary Office Crown copyright reserved. Ordnance Survey Licence: No 100019229.2008