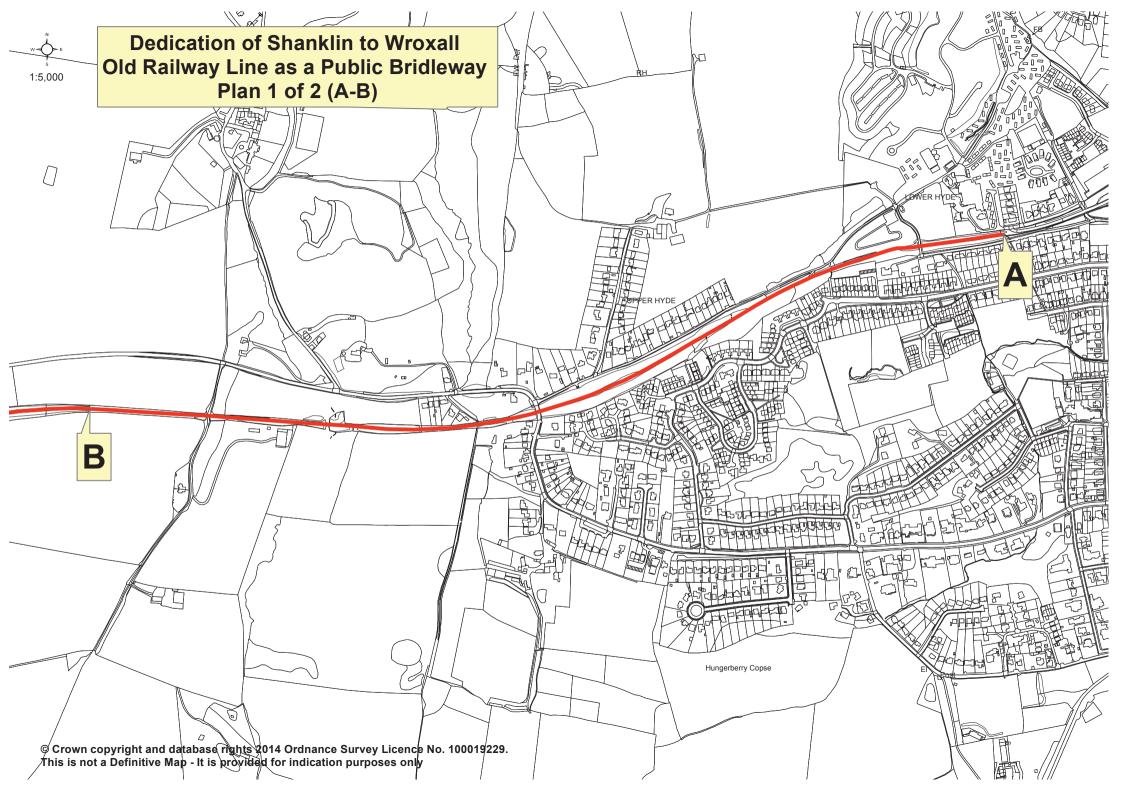

## Highways Act 1980 s118

ISLE OF WIGHT COUNCIL PUBLIC FOOTPATHS SS20 AND SS20a (PARTS) SCOTCHELLS BROOK NINHAM SHANKLIN ISLE OF WIGHT EXTINGUISHMENT ORDER NO. 1 2015

Based upon (or reproduced from ) the OS digital mapping with the permission of the Controller of HM Stationary Office Crown copyright reserved. Ordnance Survey Licence: No 100019229. 2015

ISLE OF WIGHT COUNCIL

Alex Minns, Head of Commercial Services Economy, Tourism & Leisure County Hall High Street

Newport Isle of Wight PO30 1UD

Highways Act 1980 s26

ISLE OF WIGHT COUNCIL PUBLIC FOOTPATH SS20 SCOTCHELLS BROOK NINHAM SHANKLIN ISLE OF WIGHT CREATION ORDER NO. 2 2015

Based upon (or reproduced from) the OS digital mapping with the permission of the Controller of HM Stationary Office Crown copyright reserved. Ordnance Survey Licence: No 100019229. 2015

Wildlife & Countryside Act 1981