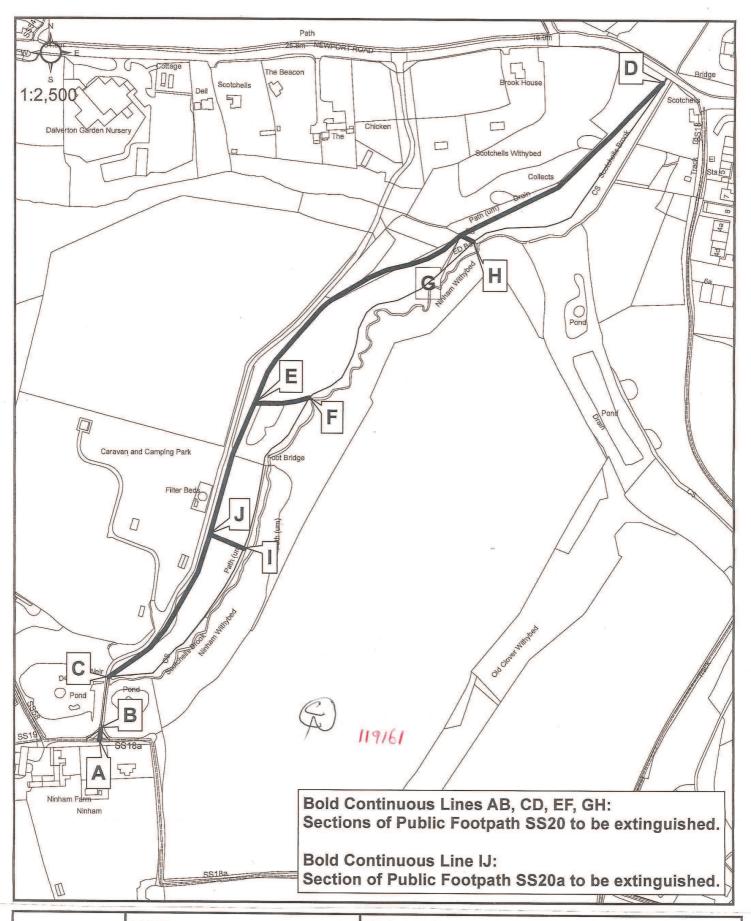

## Highways Act 1980 s118

ISLE OF WIGHT COUNCIL PUBLIC FOOTPATHS SS20 AND SS20a (PARTS) SCOTCHELLS BROOK NINHAM SHANKLIN ISLE OF WIGHT EXTINGUISHMENT ORDER NO. 1 2015

Based upon (or reproduced from ) the OS digital mapping with the permission of the Controller of HM Stationary Office Crown copyright reserved. Ordnance Survey Licence: No 100019229. 2015