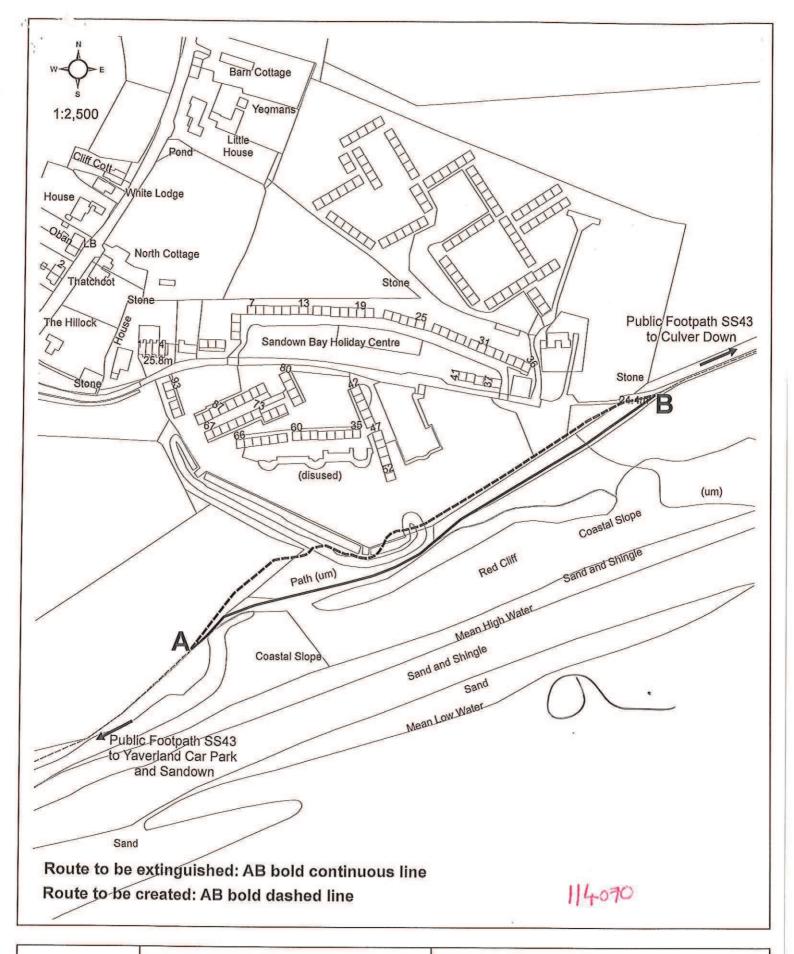

### Highways Act 1980 s119

ISLE OF WIGHT COUNCIL PUBLIC FOOTPATH \$\$43 RED CLIFF YAVERLAND SANDOWN ISLE OF WIGHT DIVERSION ORDER No. 1 2013

Based upon (or reproduced from) the OS digital mapping with the permission of the Controller of HM Stationary Office Crown copyright reserved. Ordnance Survey Licence: No 100019229.