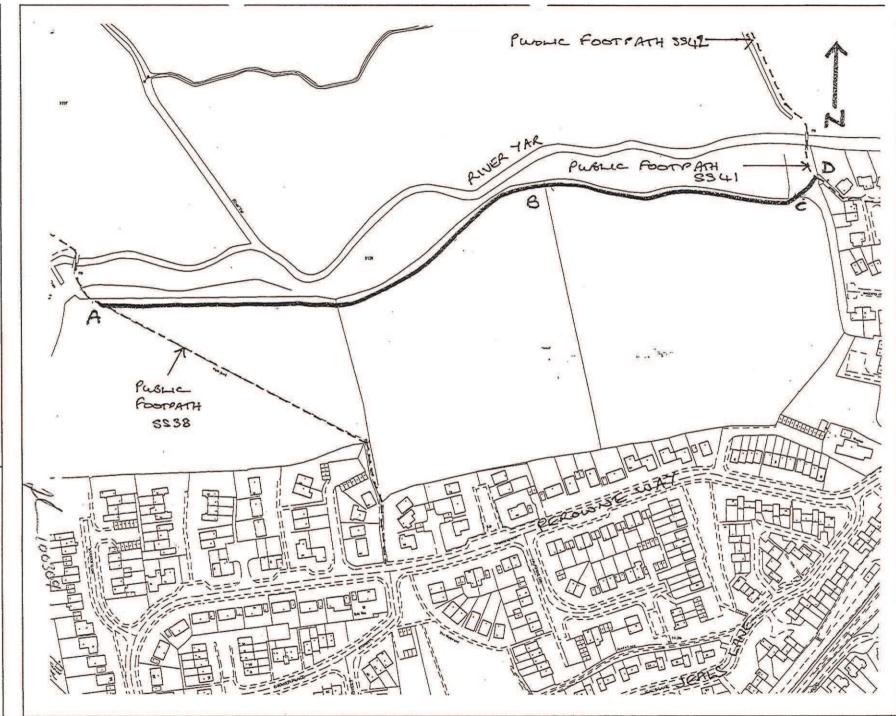

# DEFINITIVE MAP & STATEMENT MODIFICATION ORDER

Based upon (or reproduced from) the OS 1/2500 scale map with the permission of the Controller of HM Stationary Office Crown copyright reserved. Ordnance Survey Licence: No 076694

Path to be added to the Definitive Map:

Public Footpath A-B-C-D Mortonbrook, Sandown

Scale 1/2500