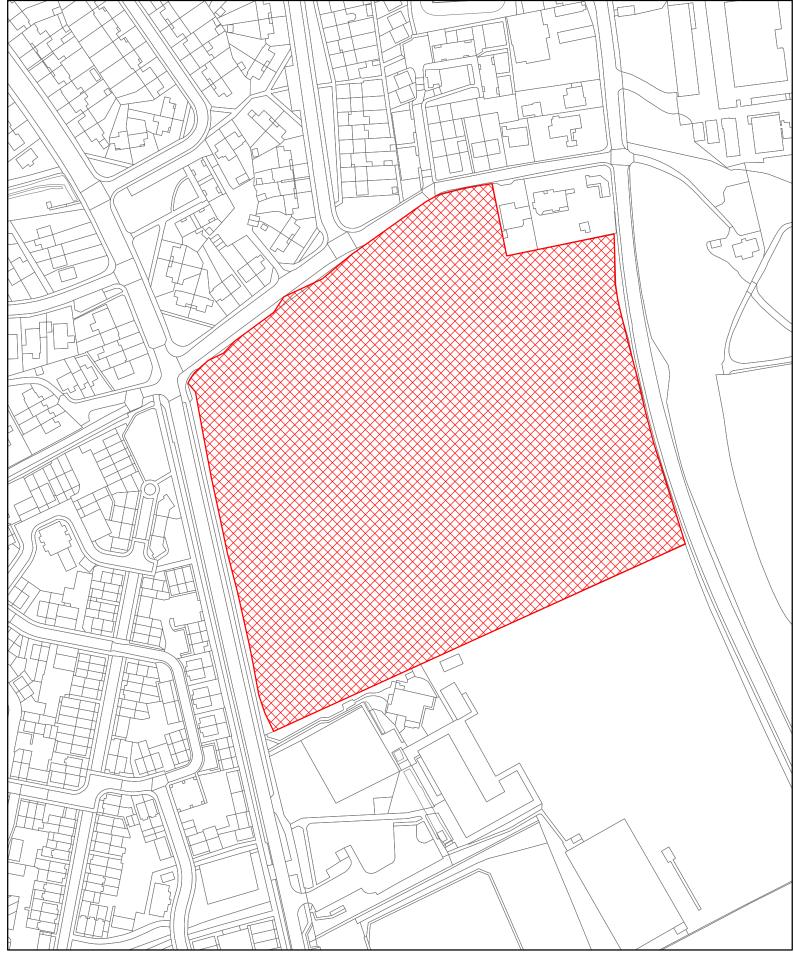

HA031 Various land adjacent to and east of Carisbrooke College Newport

(c) Crown copyright and database rights 2018 Ordnance Survey 100019229

HA033 Land west of Sylvan Drive, Newport

HA036 Land at Noke Common, Newport