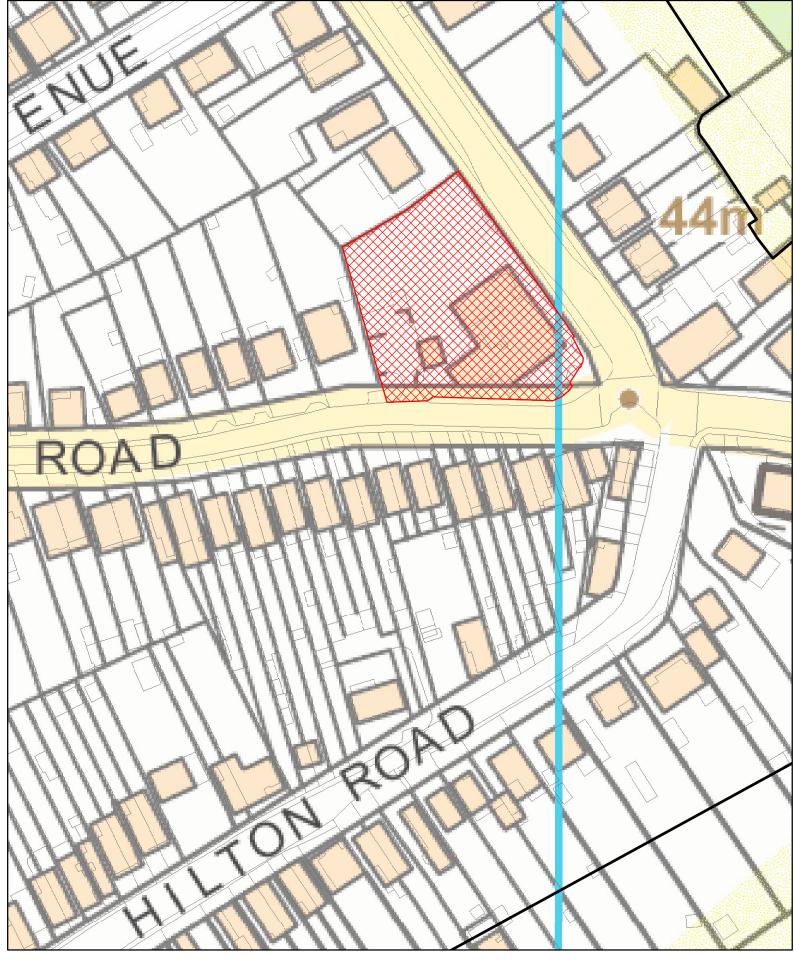

HA116 St Mary's RC Church, 55 High Street, Ryde

(c) Crown copyright and database rights 2018 Ordnance Survey 100019229

HA117 Former Laurels

(c) Crown copyright and database rights 2018 Ordnance Survey 100019229