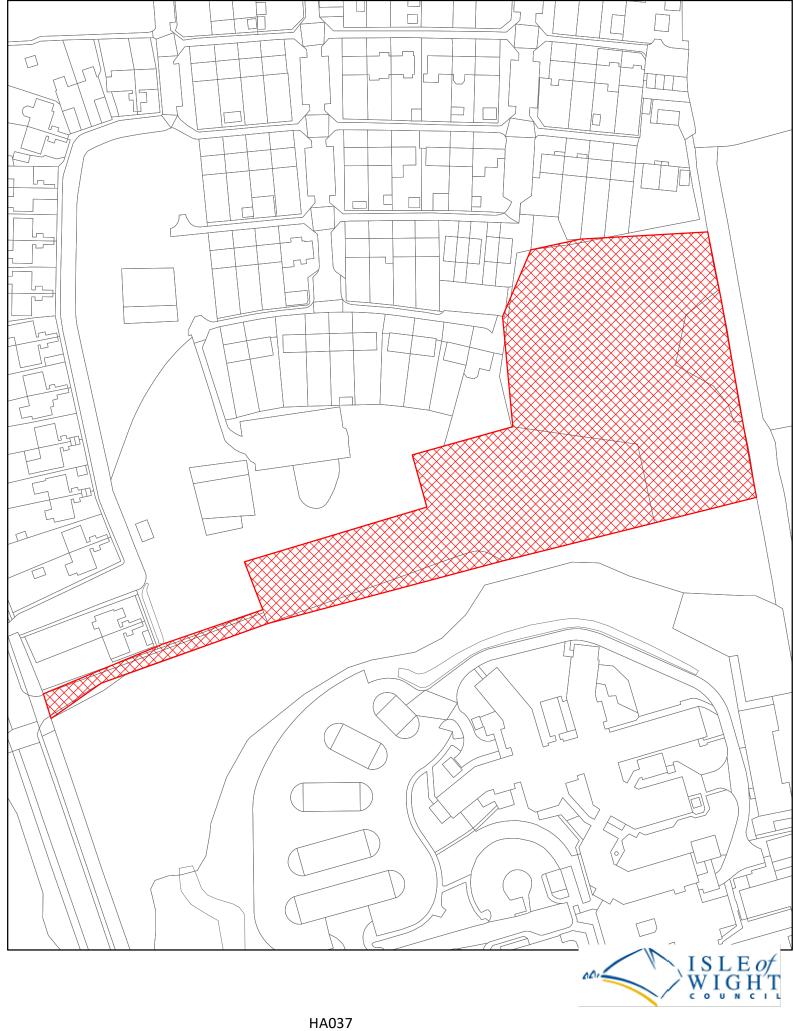

Former Libary HQ, Land adjacent St Mary's Hospital, Newport Road, Newport

(c) Crown copyright and

HA038 Land off Broadwood Lane, Newport

(c) Crown copyright and database rights 2018 Ordnance Survey 100019229