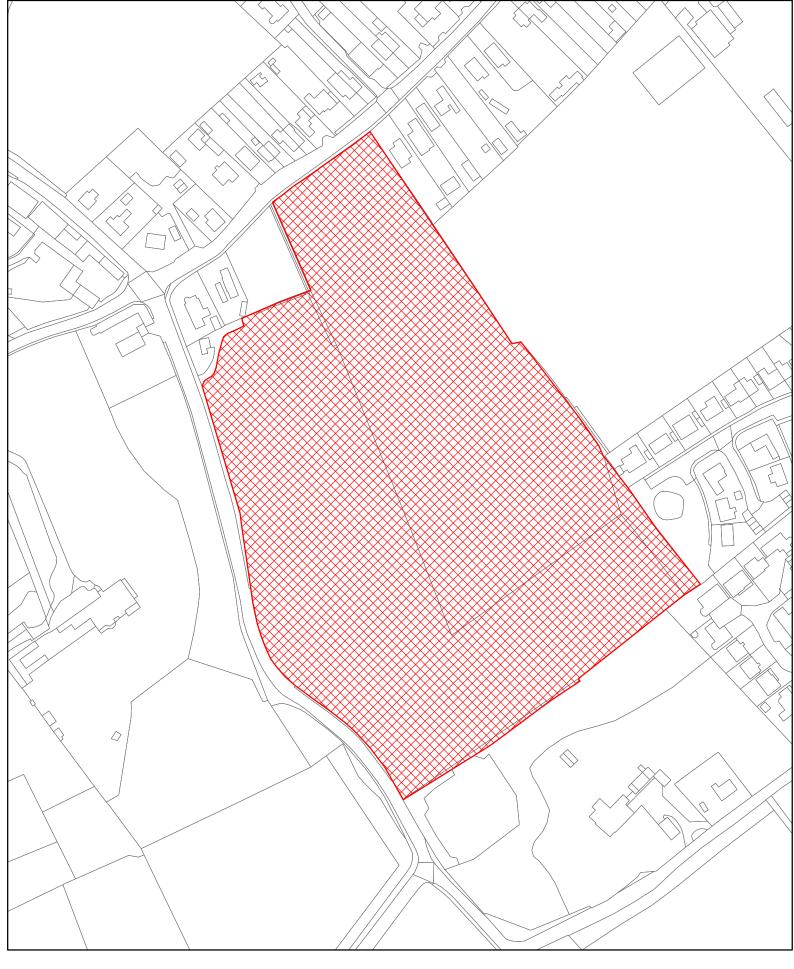

HA031 Various land adjacent to and east of Carisbrooke College Newport

(c) Crown copyright and database rights 2018 Ordnance Survey 100019229

HA033 Land west of Sylvan Drive, Newport

HA036 Land at Noke Common, Newport