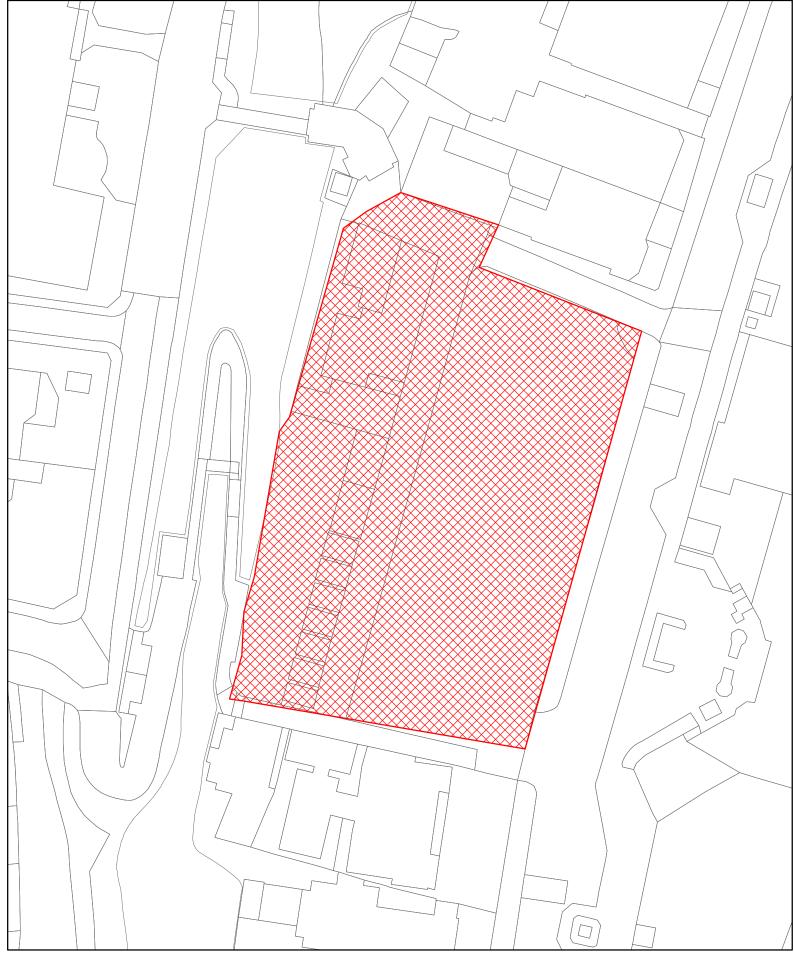

HA005 Land to the east of Football Club, Camp Road, Freshwater

(c) Crown copyright and database rights 2018 Ordnance Survey 100019229

HA006 Heathfield Campsite, Heathfield Road, Freshwater

(c) Crown copyright and database rights 2018 Ordnance Survey 100019229