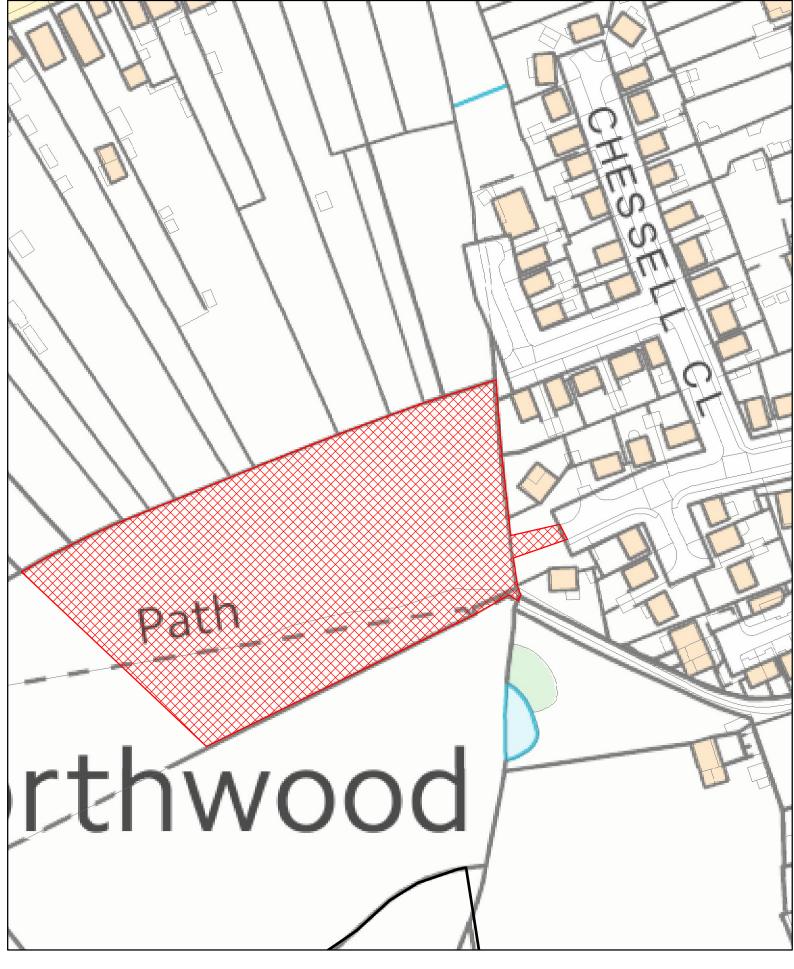

HA022 Somerton farm, Newport Road, Cowes

(c) Crown copyright and database rights 2018 Ordnance Survey 100019229

HA025 Land rear of 84 Wyatts Lane, Northwood

(c) Crown copyright and database rights 2018 Ordnance Survey 100019229