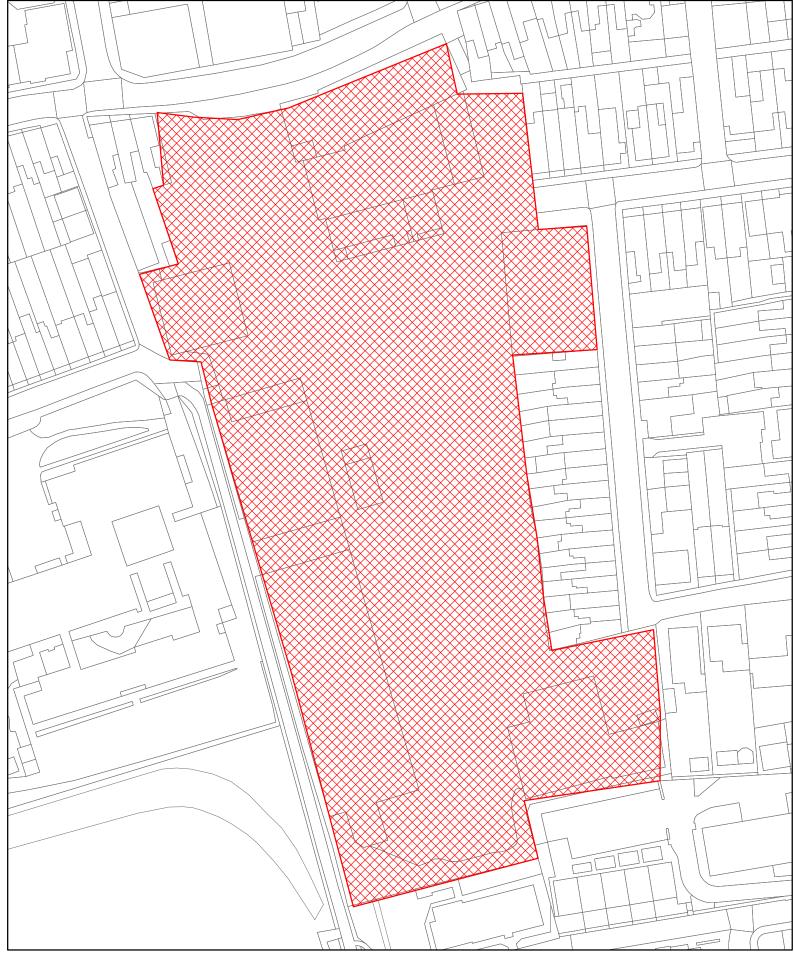

HA018 Green Gate Industrial Estate, Thetis Road, Cowes

(c) Crown copyright and database rights 2018 Ordnance Survey 100019229

HA020 Former Somerton Reservoir, Newport Road, Cowes

(c) Crown copyright and database rights 2018 Ordnance Survey 100019229