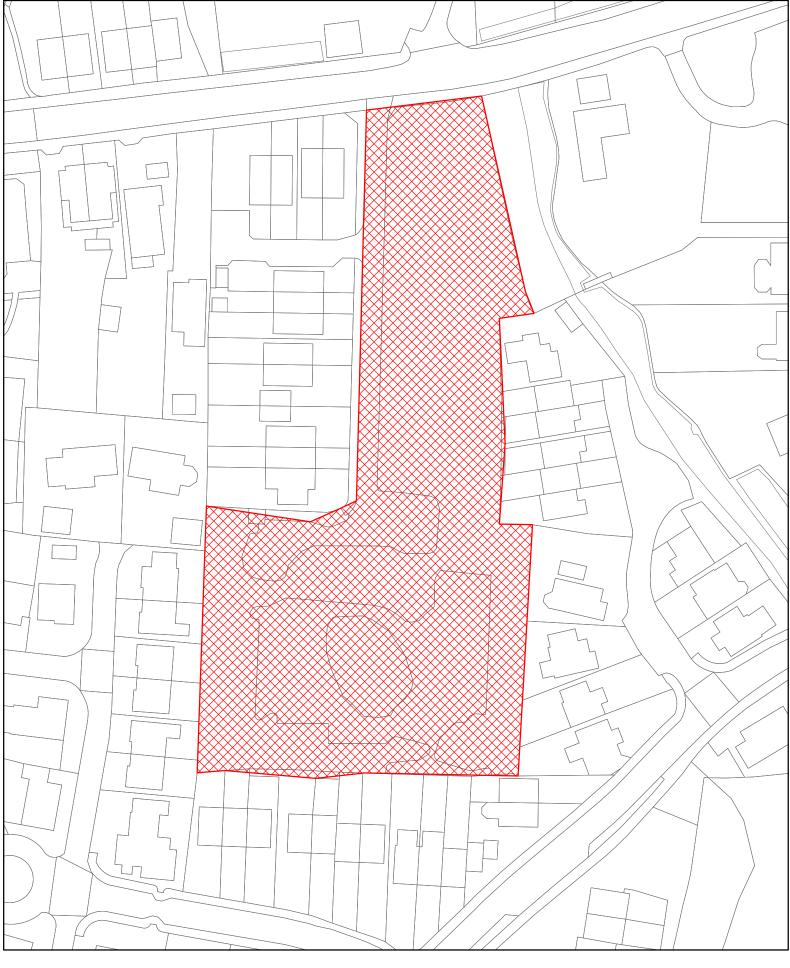

HA116 St Mary's RC Church, 55 High Street, Ryde

(c) Crown copyright and database rights 2018 Ordnance Survey 100019229

HA117 Former Laurels

(c) Crown copyright and database rights 2018 Ordnance Survey 100019229