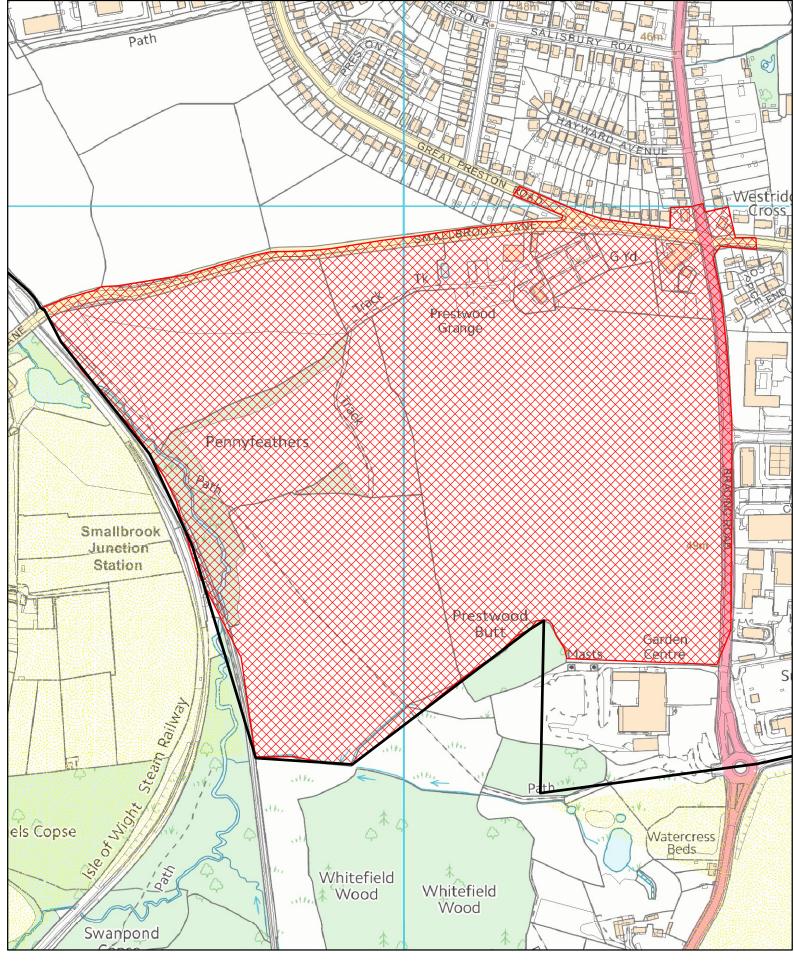

HA118 Bucklers View, Worsely Road

HA119 Pennyfeathers

(c) Crown copyright and database rights 2018 Ordnance Survey 100019229

HA120 Land at Red Funnel

HA121 Harry Cheek Gardens/ Wyatts Lane