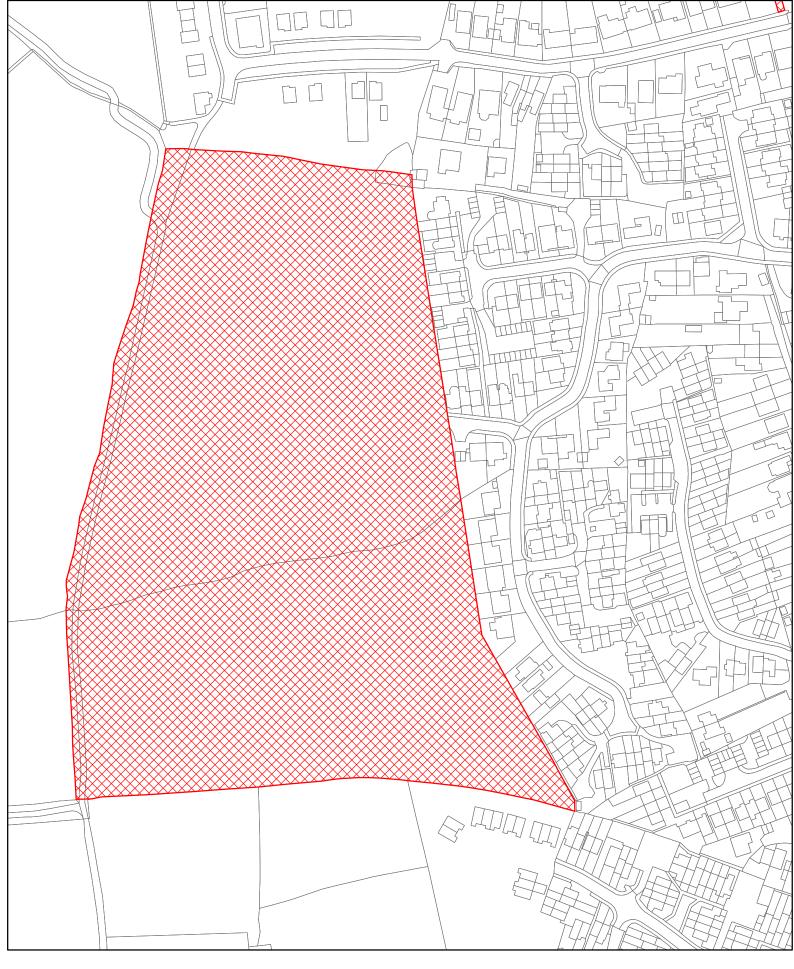

HA039 Former HMP site, Newport

HA044 Newport Harbour, Newport

HA046 Land at Crossways, East Cowes

HA055 Old Hosiden Besson Site, Binstead Road, Ryde

(c) Crown copyright and database rights 2018 Ordnance Survey 100019229