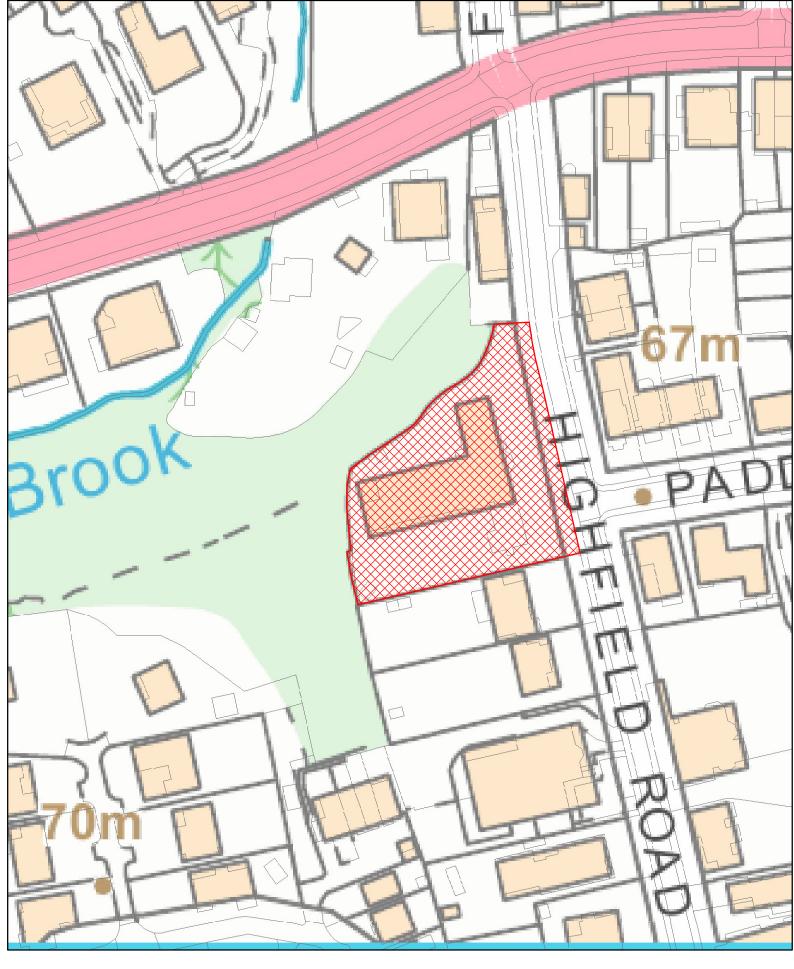

HA022 Somerton farm, Newport Road, Cowes

(c) Crown copyright and database rights 2018 Ordnance Survey 100019229

HA025 Land rear of 84 Wyatts Lane, Northwood

(c) Crown copyright and database rights 2018 Ordnance Survey 100019229