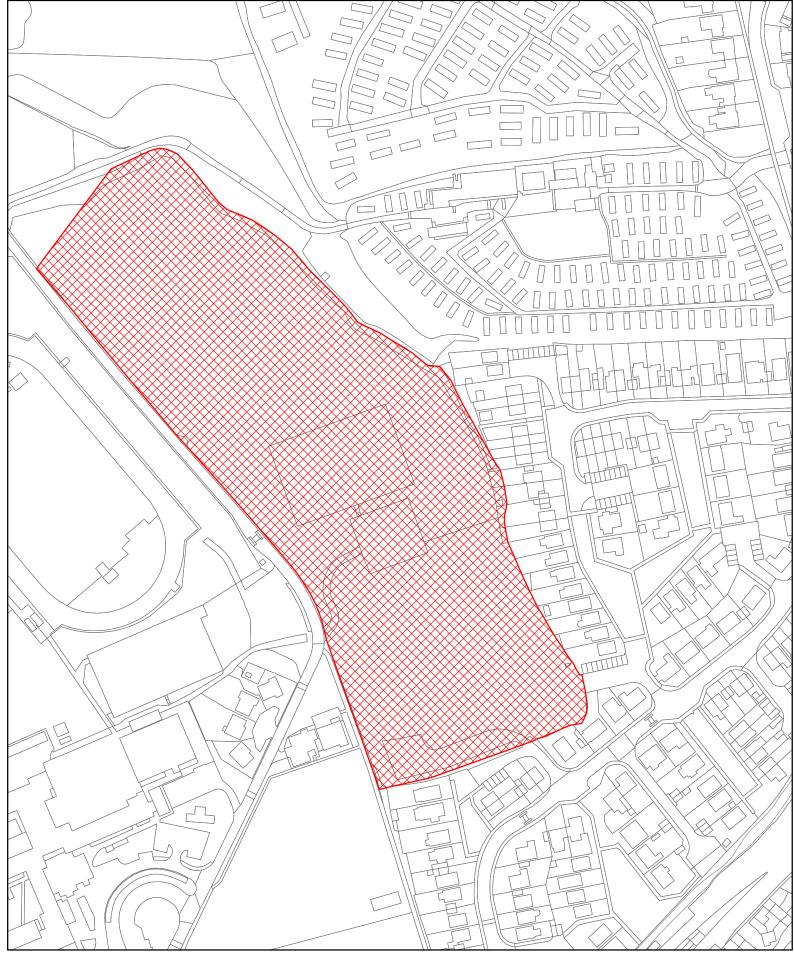

**Island Planning Strategy Regulation 19 July 2024** 

IPS Policy H2 & IPS Appendix 2:
Sites allocated for Housing (without planning permission)

Map booklet

HA002 Land and School buildings at Weston Primary School Weston Road, Totland