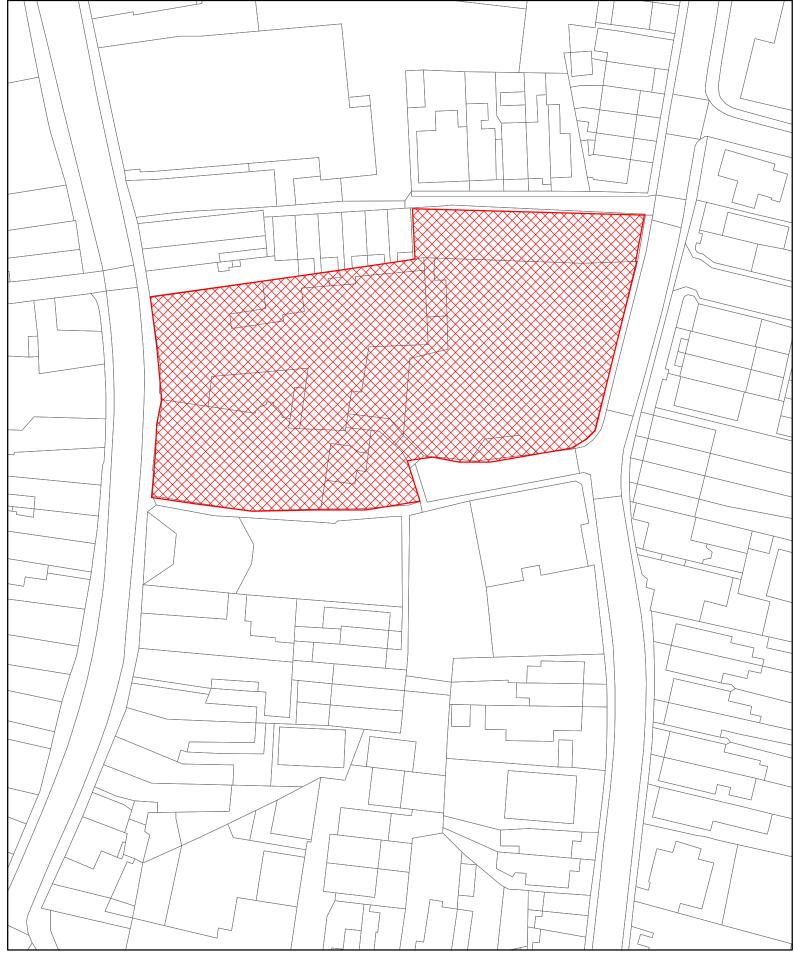

HA031 Various land adjacent to and east of Carisbrooke College Newport

(c) Crown copyright and database rights 2018 Ordnance Survey 100019229

HA033 Land west of Sylvan Drive, Newport

HA036 Land at Noke Common, Newport