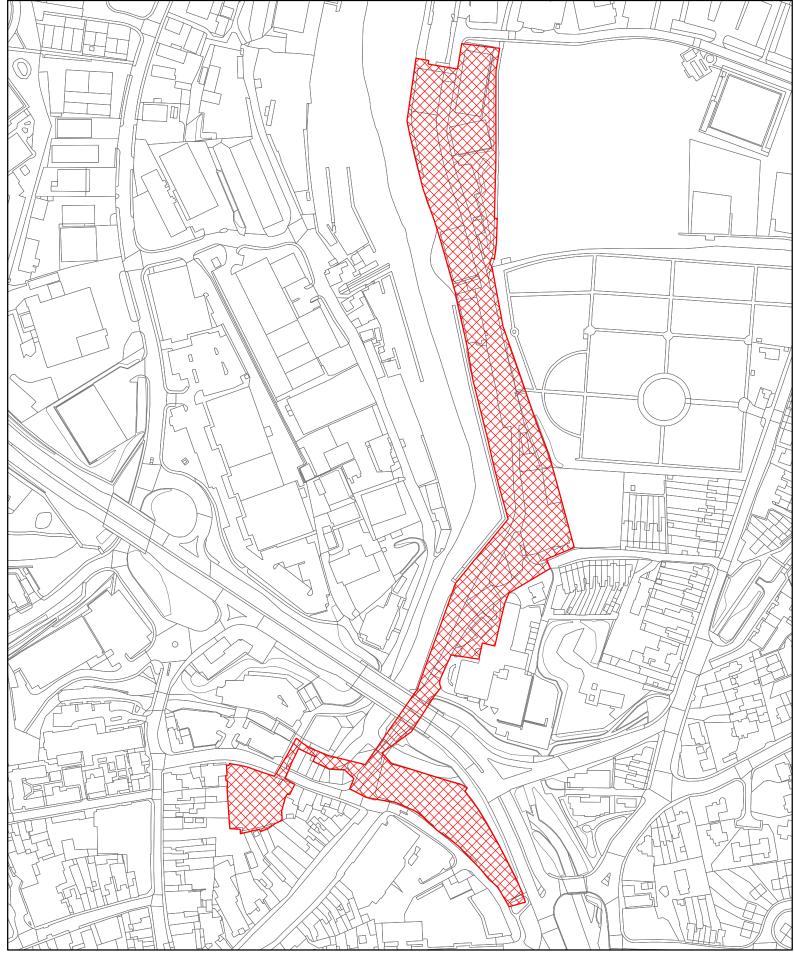

HA039 Former HMP site, Newport

HA044 Newport Harbour, Newport

HA046 Land at Crossways, East Cowes

HA055 Old Hosiden Besson Site, Binstead Road, Ryde

(c) Crown copyright and database rights 2018 Ordnance Survey 100019229