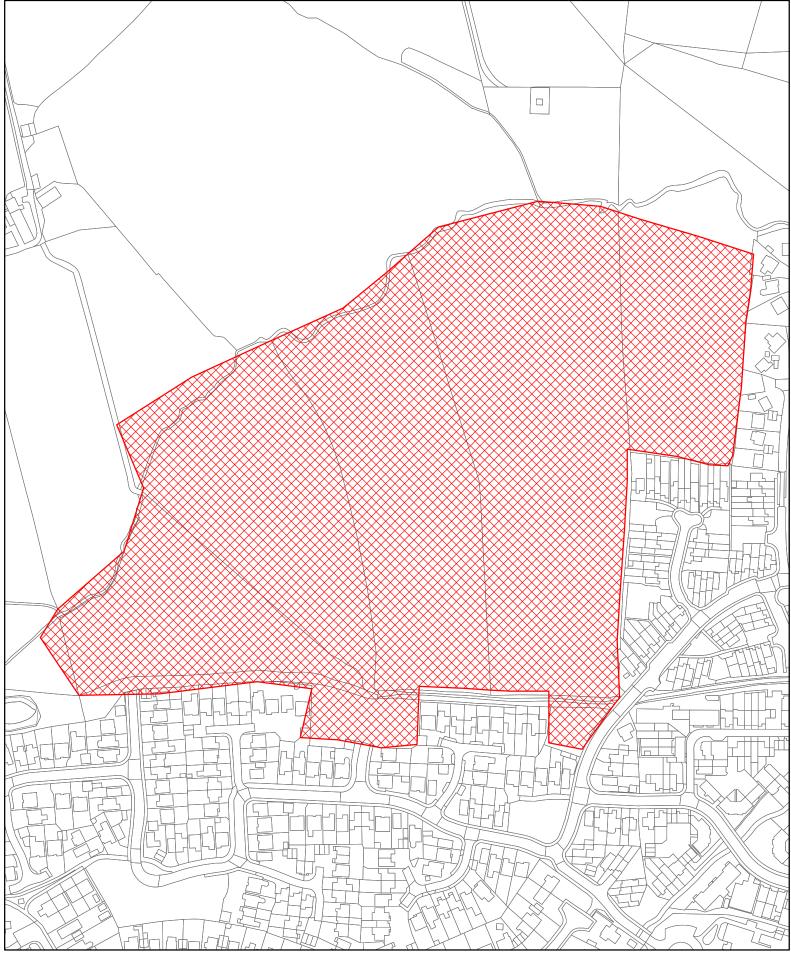

HA031 Various land adjacent to and east of Carisbrooke College Newport

(c) Crown copyright and database rights 2018 Ordnance Survey 100019229

HA033 Land west of Sylvan Drive, Newport

HA036 Land at Noke Common, Newport