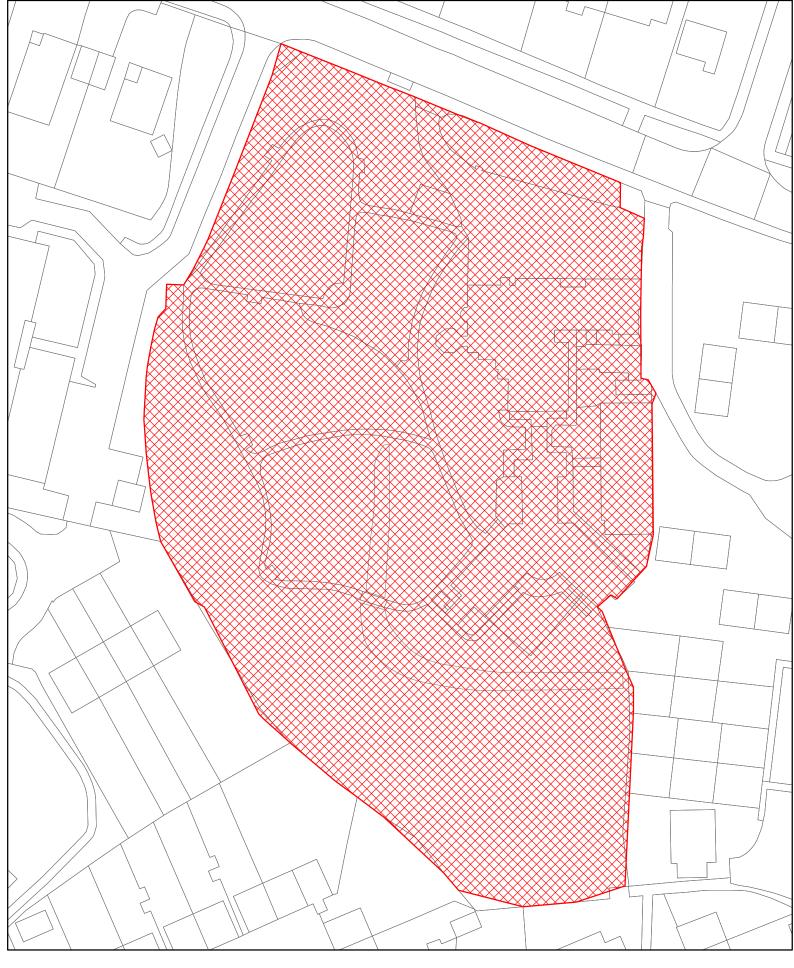

HA022 Somerton farm, Newport Road, Cowes

(c) Crown copyright and database rights 2018 Ordnance Survey 100019229

HA025 Land rear of 84 Wyatts Lane, Northwood

(c) Crown copyright and database rights 2018 Ordnance Survey 100019229