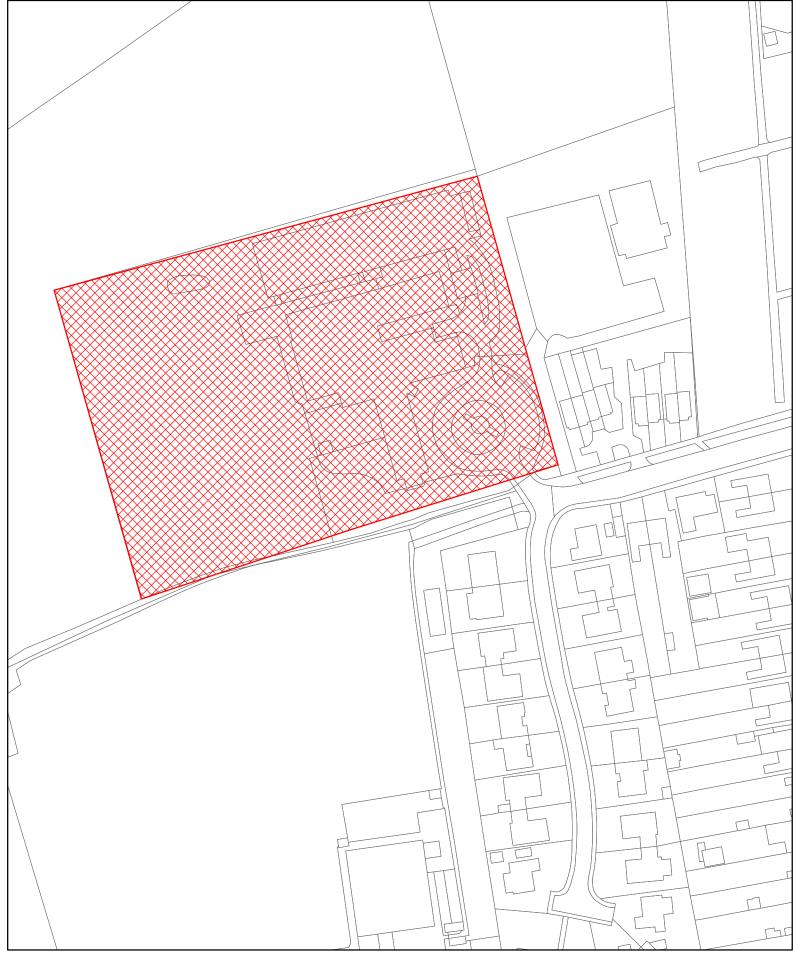

HA022 Somerton farm, Newport Road, Cowes

(c) Crown copyright and database rights 2018 Ordnance Survey 100019229

HA025 Land rear of 84 Wyatts Lane, Northwood

(c) Crown copyright and database rights 2018 Ordnance Survey 100019229