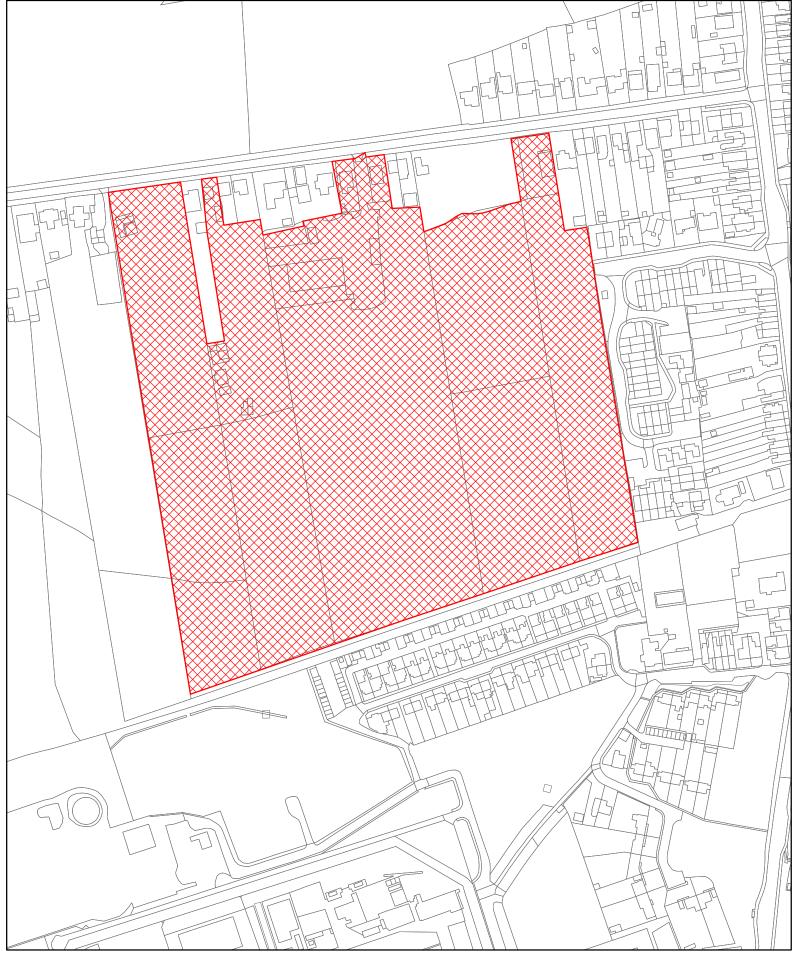

HA031 Various land adjacent to and east of Carisbrooke College Newport

(c) Crown copyright and database rights 2018 Ordnance Survey 100019229

HA033 Land west of Sylvan Drive, Newport

HA036 Land at Noke Common, Newport