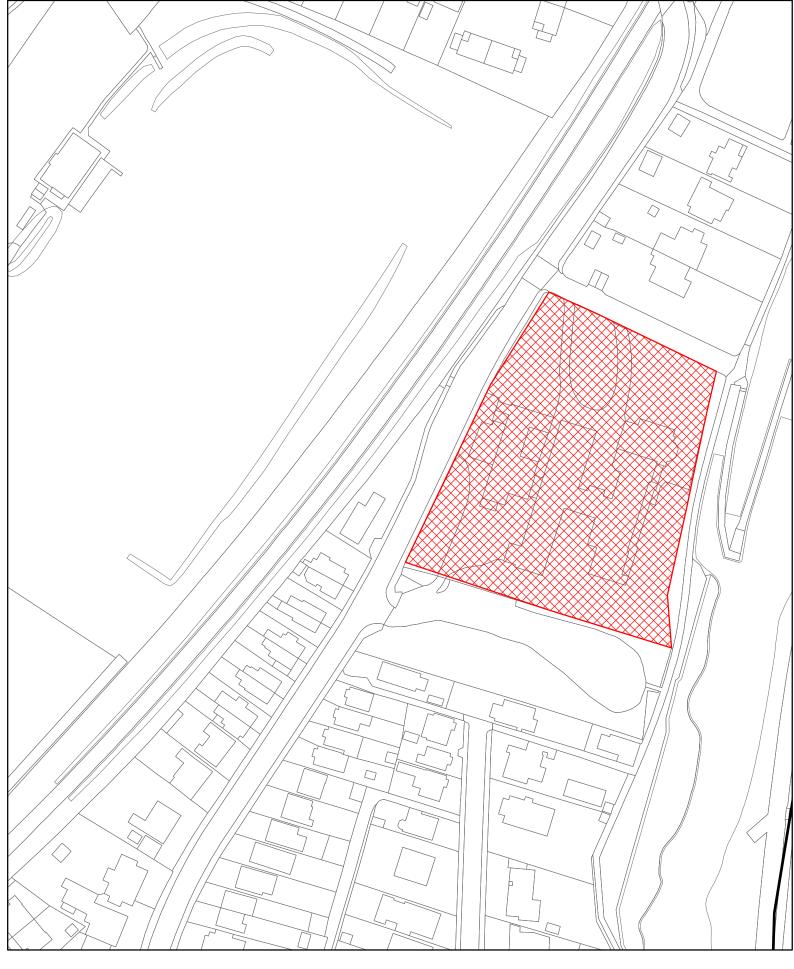

HA022 Somerton farm, Newport Road, Cowes

(c) Crown copyright and database rights 2018 Ordnance Survey 100019229

HA025 Land rear of 84 Wyatts Lane, Northwood

(c) Crown copyright and database rights 2018 Ordnance Survey 100019229