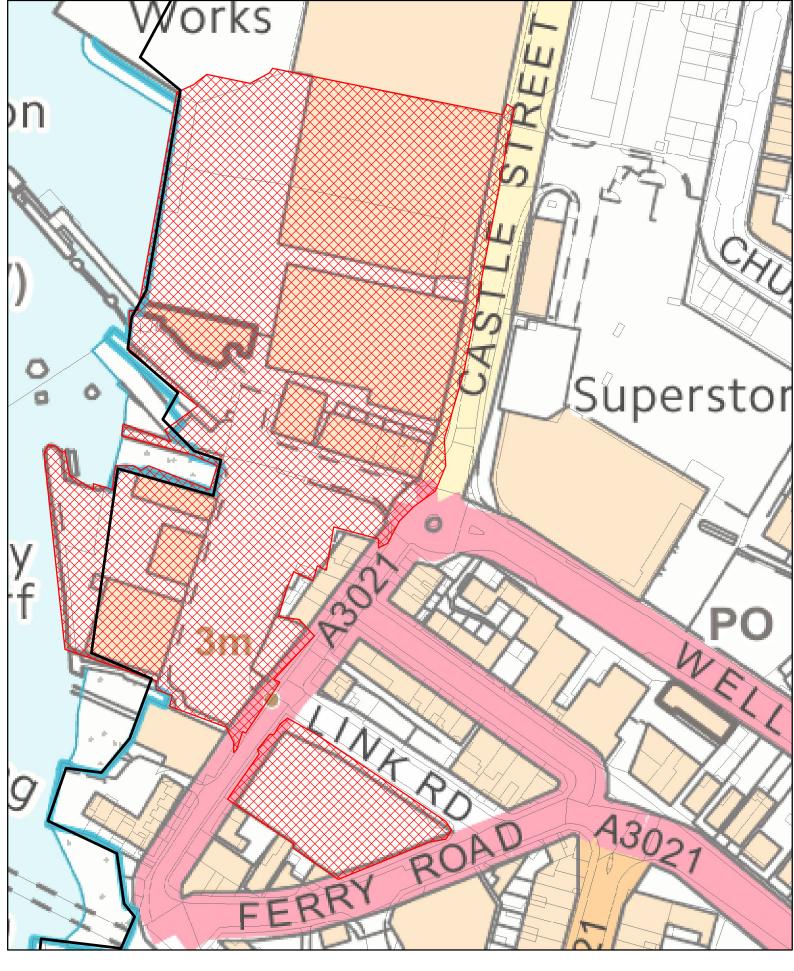

HA039 Former HMP site, Newport

HA044 Newport Harbour, Newport

HA046 Land at Crossways, East Cowes

HA055 Old Hosiden Besson Site, Binstead Road, Ryde

(c) Crown copyright and database rights 2018 Ordnance Survey 100019229