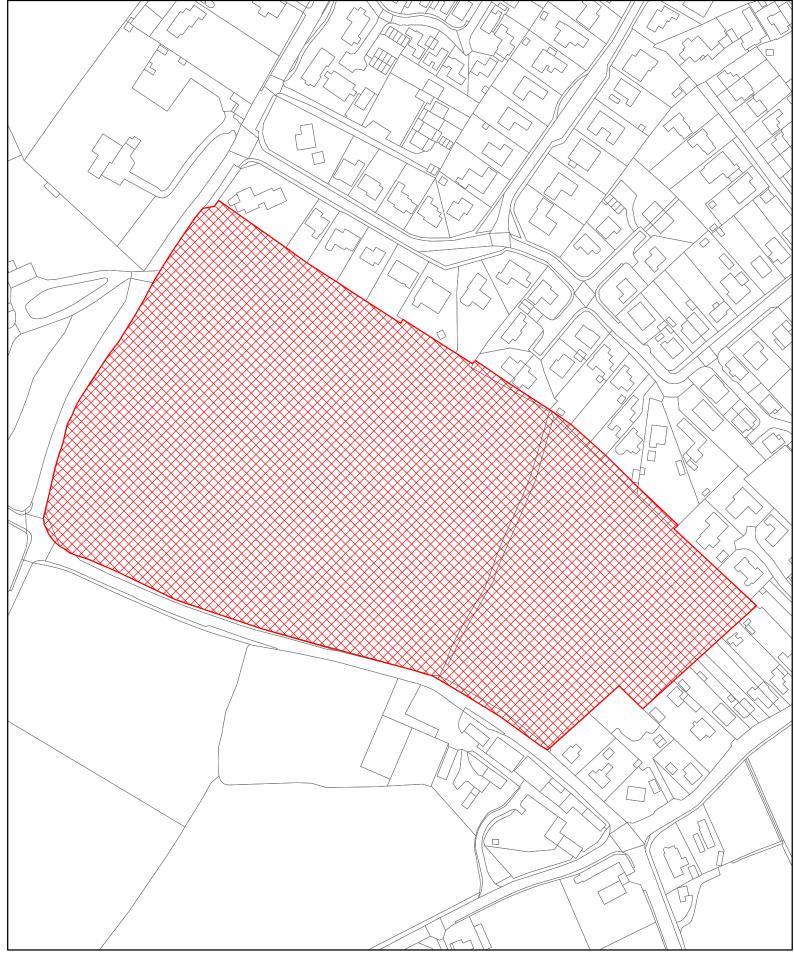

HA031 Various land adjacent to and east of Carisbrooke College Newport

(c) Crown copyright and database rights 2018 Ordnance Survey 100019229

HA033 Land west of Sylvan Drive, Newport

HA036 Land at Noke Common, Newport