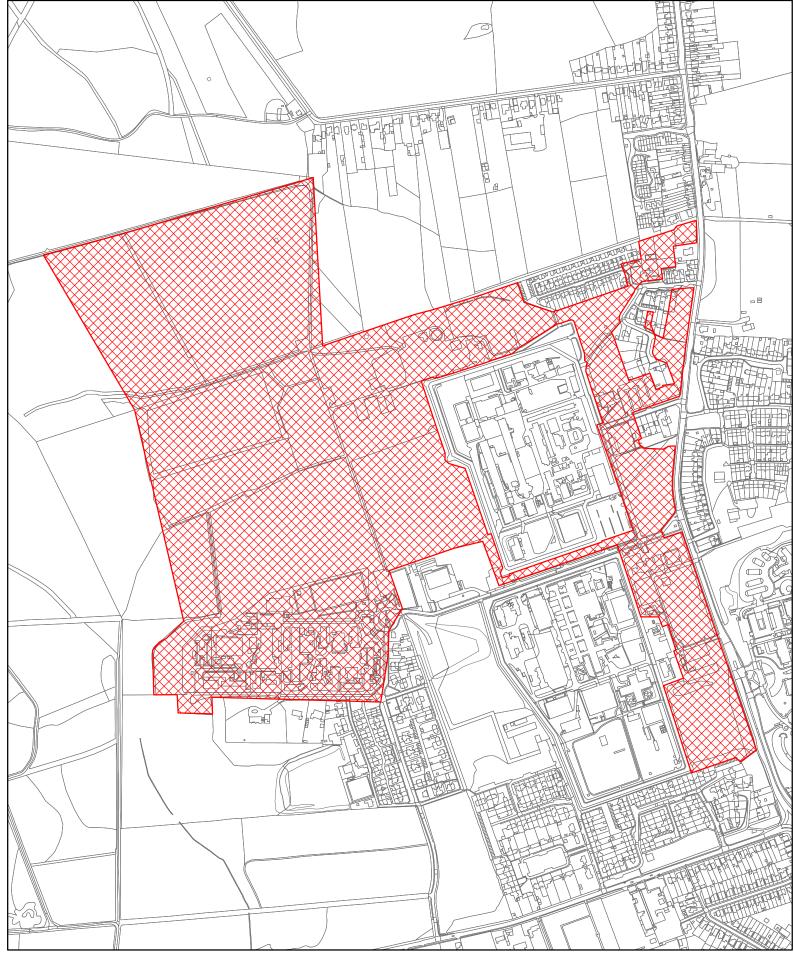

HA039 Former HMP site, Newport

HA044 Newport Harbour, Newport

HA046 Land at Crossways, East Cowes

HA055 Old Hosiden Besson Site, Binstead Road, Ryde

(c) Crown copyright and database rights 2018 Ordnance Survey 100019229