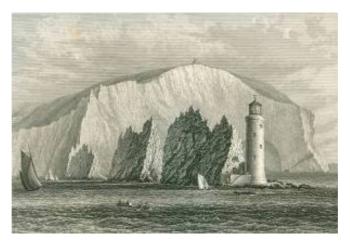

## T-Z

Totland Illustrations Ref: TOT/137 The Thetis under Captain Burton

Totland Illustrations Ref: TOT/022
The Needles

Totland Illustrations Ref: TOT/047 The Needles and Lighthouse (Erected 1858)

Totland Illustrations Album Uncatalogued
The Alum Bay Hotel