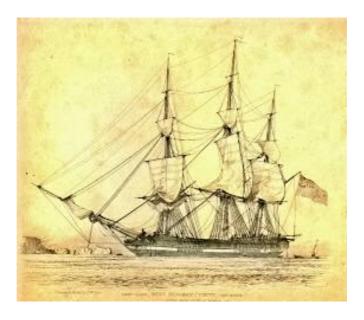

## T-Z

Totland Illustrations Ref: TOT/137 The Thetis under Captain Burton

Totland Illustrations Ref: TOT/022
The Needles

Totland Illustrations Ref: TOT/047 The Needles and Lighthouse (Erected 1858)

Totland Illustrations Album Uncatalogued
The Alum Bay Hotel