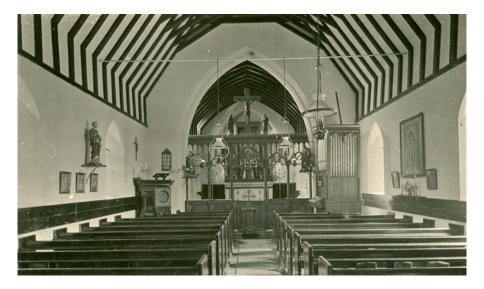

# HAVENSTREET

St Peter

Interior of Havenstreet Parish Church

Illustrations Collection Ref: Postcards Uncatalogued