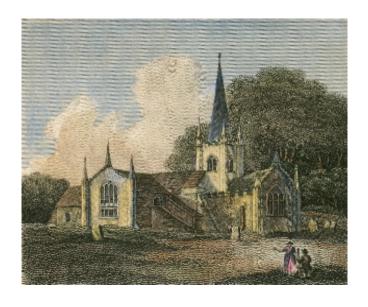

Whippingham (New) Church – Engraved by K I Roberts from a drawing by I Hassell for the Antiquarian Itinerary pub. Oct 1815.

Isle of Wight Record Office Illustrations Collection Whippingham uncatalogued