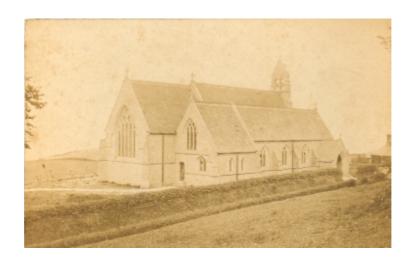

# St Lawrence

St Lawrence Church – Lithograph by Dean and Son, pub J Briddon

Illustrations Collection Reference STL/010DUP