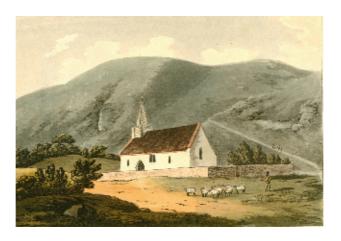

# St Lawrence

St Lawrence Church – Lithograph by Dean and Son, pub J Briddon

Illustrations Collection Reference STL/010DUP