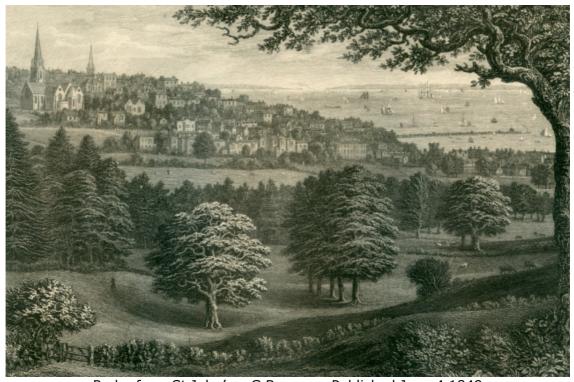

# **Holy Trinity**

Ryde, from St John's – G Brannon. Published June 4 1849 Holy Trinity is the nearer church, with St Thomas' to the right.

Illustrations Collection Ref: RYD Uncatalogued