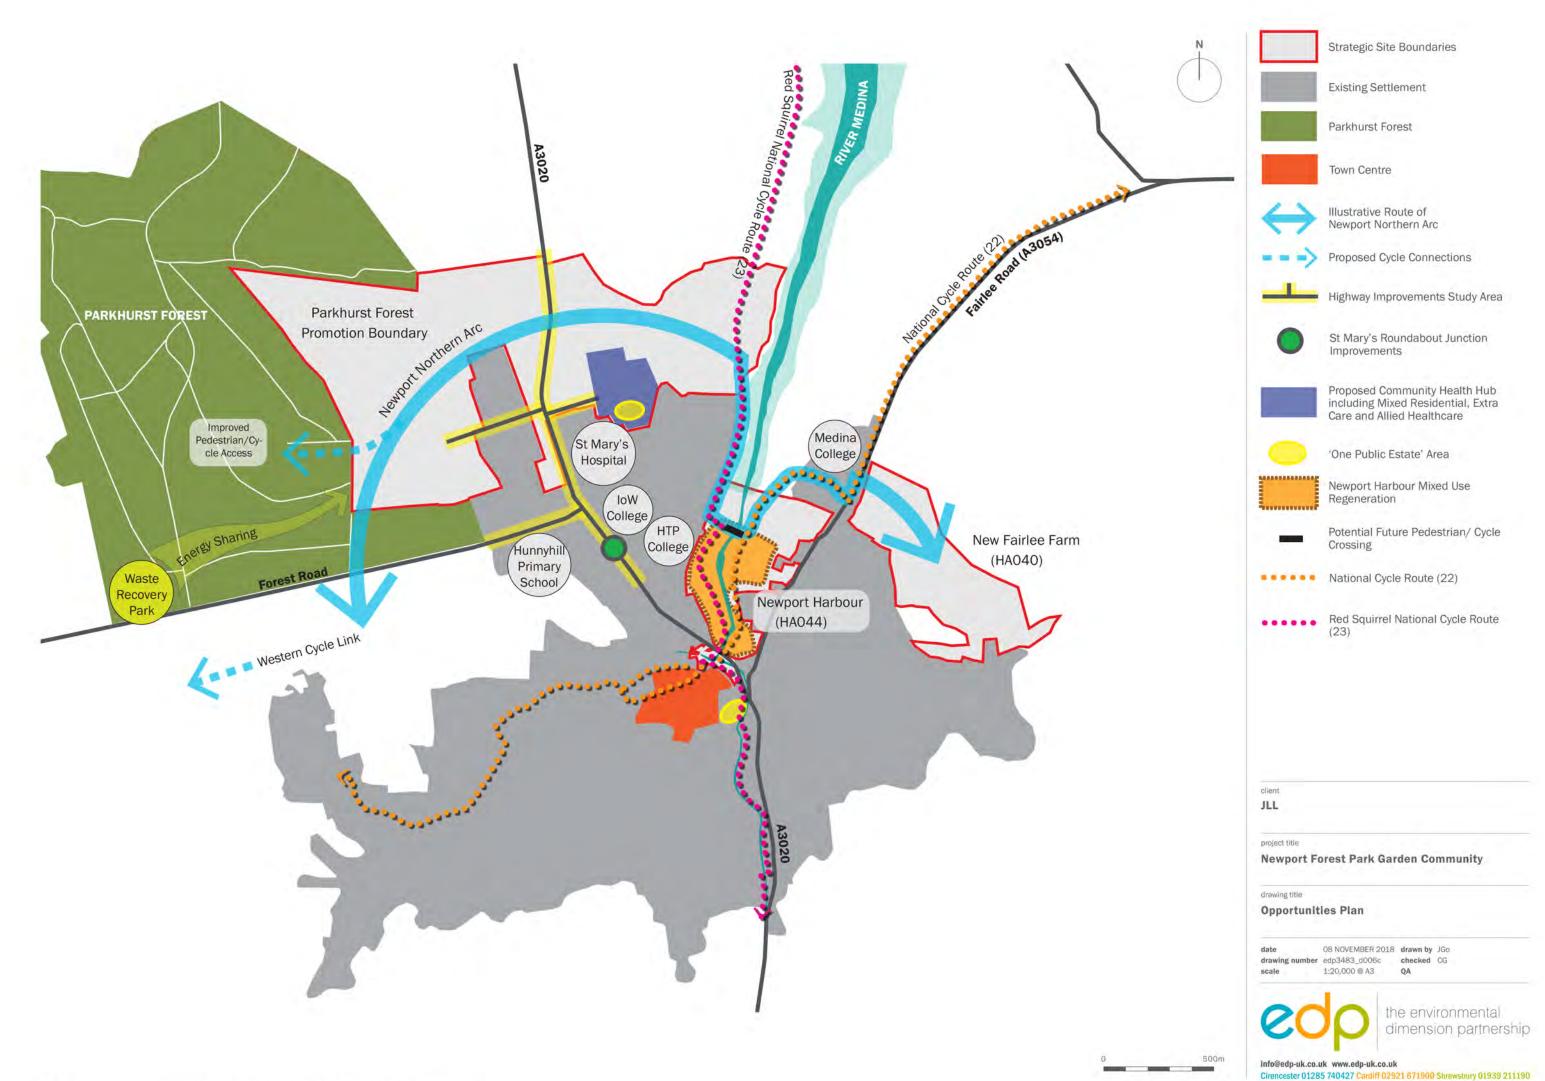

JLL

project title

**Newport Forest Park Garden Community** 

Parkhurst Forest Concept Masterplan

 date
 08 NOVEMBER 2018
 drawn by checked
 RA checked
 CG GY

 drawing number
 edp3483\_d004h
 checked
 CG QA
 GY

the environmental

Strategic Site Boundaries Residential Employment/Commercial Community Health Hub (including residential units) Local Centre Education Leisure (incorporating Medina Valley Centre) Existing Residential Development within Site Boundary Ecological Habitat Area along Medina River Existing Woodland Blocks Proposed Woodland Block Connections Primary Green Links / Open Spaces Formal Open Space inc. existing facilities Incidental Open Space Newport Northen Arc Medina Pedestrian and Cycle Crossing