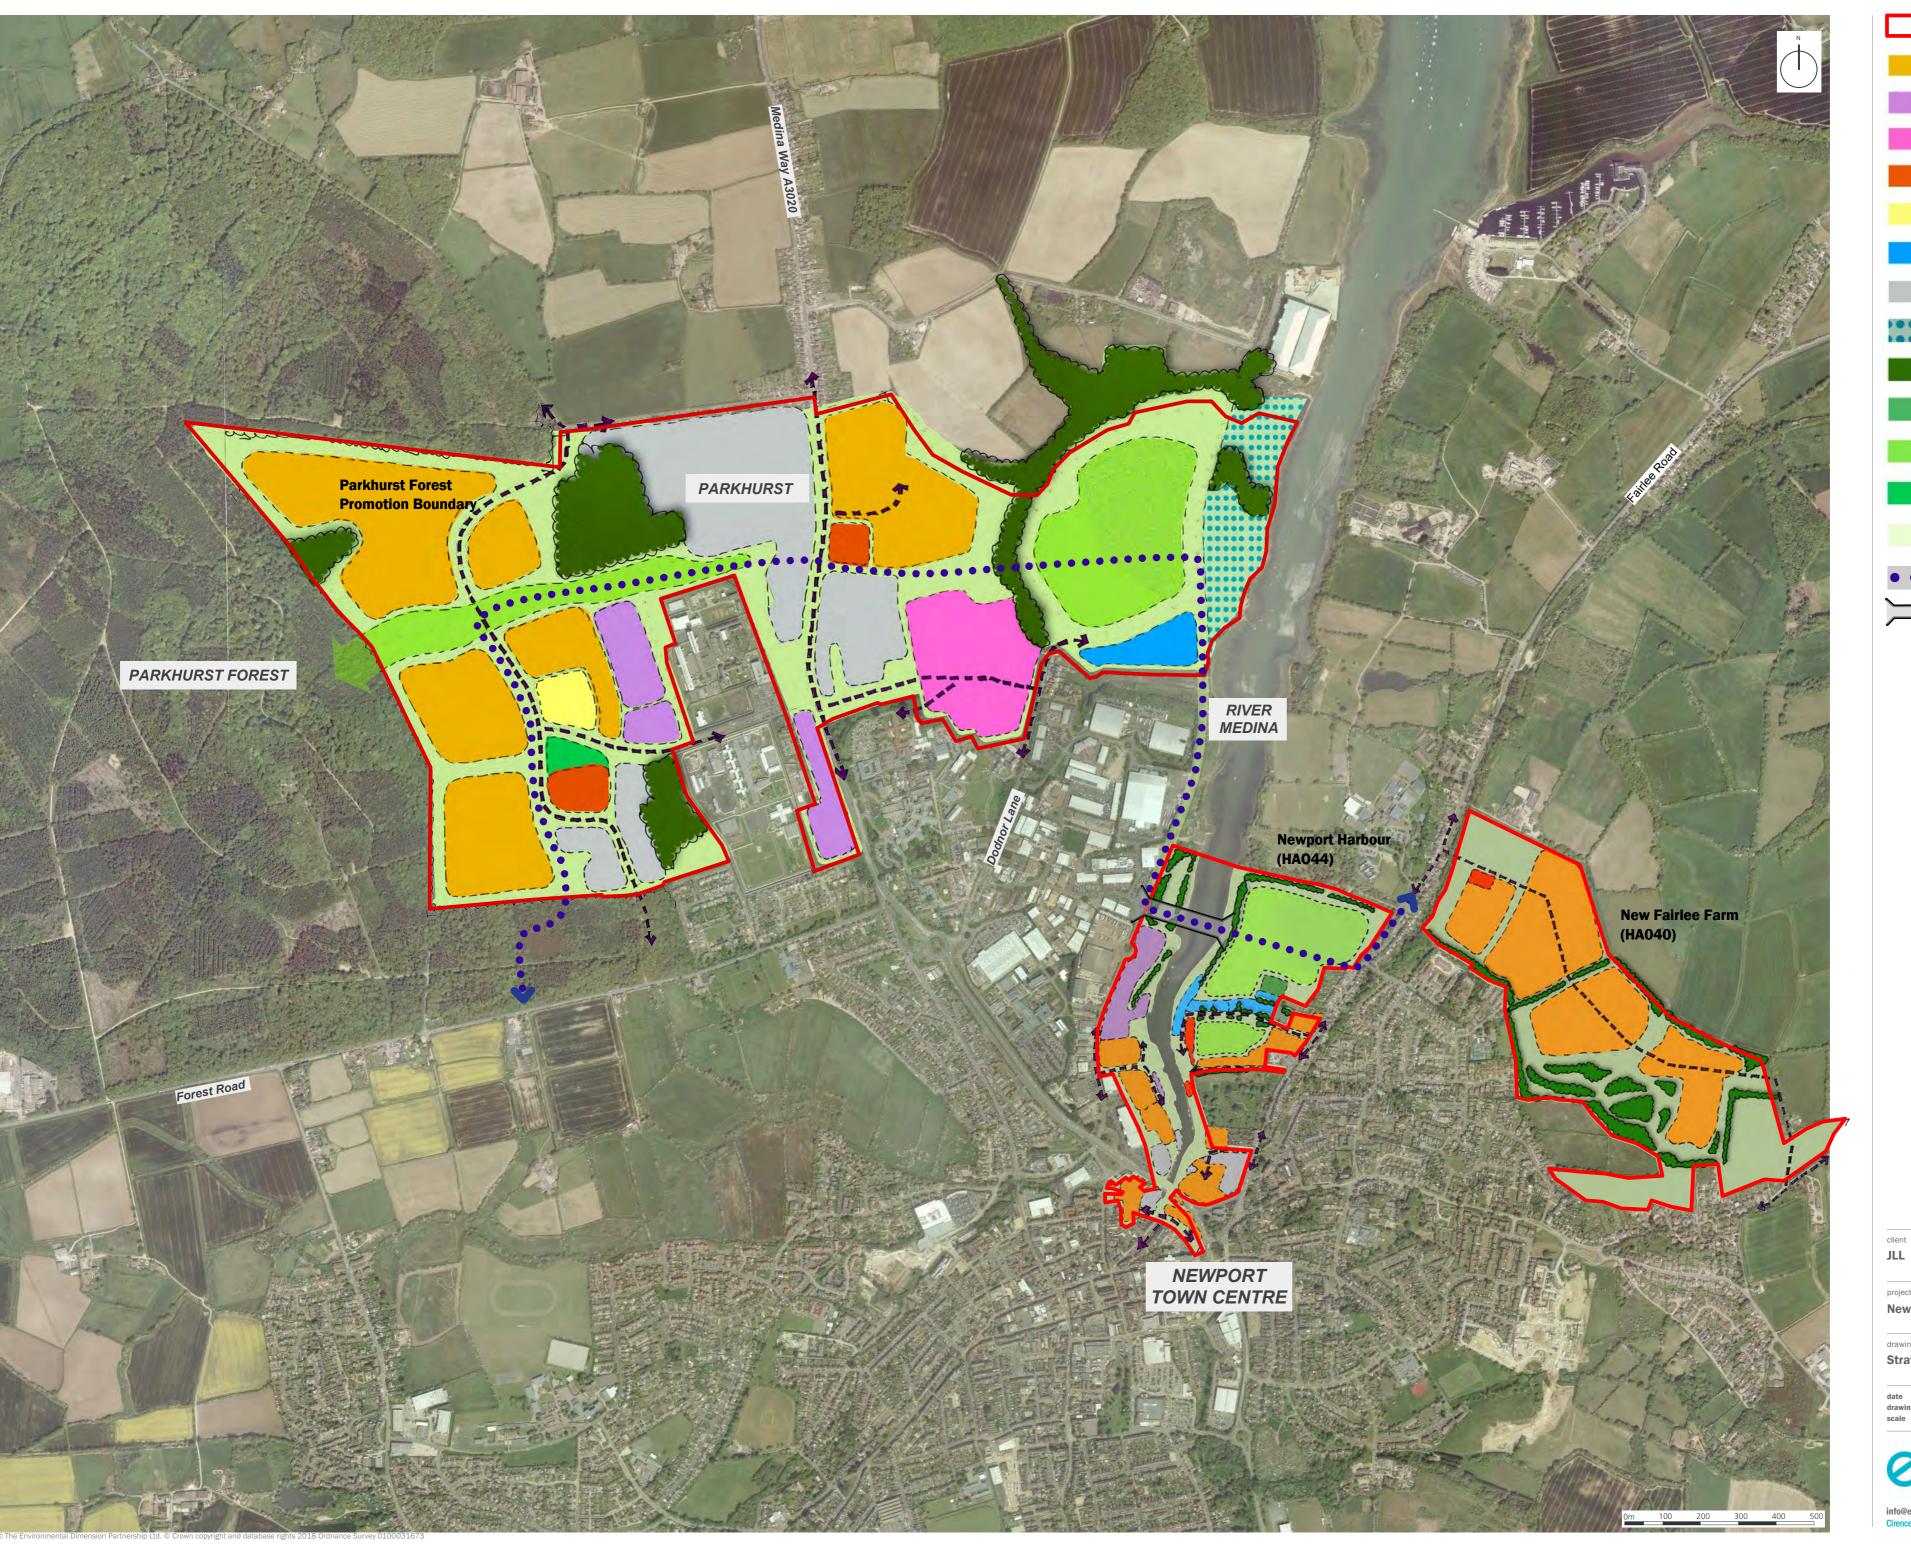

project title

**Newport Forest Park Garden Community** 

drawing title

Strategic Framework Plan

 date
 09 NOVEMBER 2018
 drawn by RA
 RA

 drawing number
 edp3483\_d007d
 checked
 CG

 scale
 1:10000 @ A2
 QA

the environmental dimension partnership