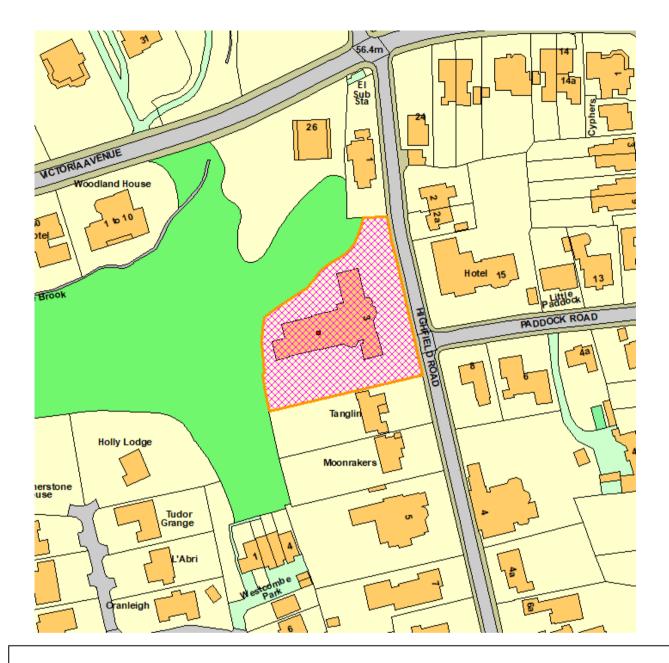

**BFR101** 

Former Weston Primary School site, Weston Road, Totland, Isle Of Wight, PO39 0HA

BFR103

P/00802/17 Bay House Hotel, 8 Chine Avenue, Shanklin, Isle Of Wight, PO376AG

BFR104

Buildings at Lee Farm, Main Road, Wellow, Yarmouth