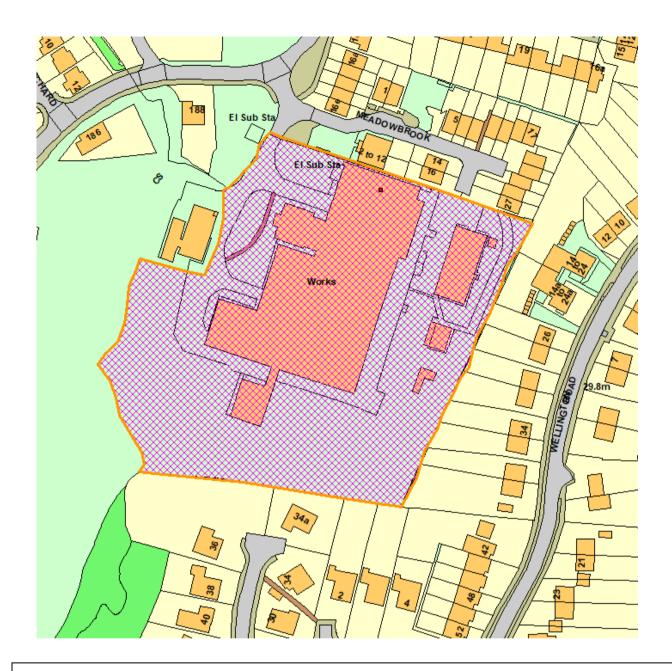

Leg of Mutton, Coppins Bridge

**BFR183** 

Former Timber Works/Saw Mill Building, Corner of Trafalgar Road and West Street, Newport.

Marine Parade - Old amusement arcade Ventnor Sea front

Land between Rink Road and Park Road (Opposite the IW bus Museum)