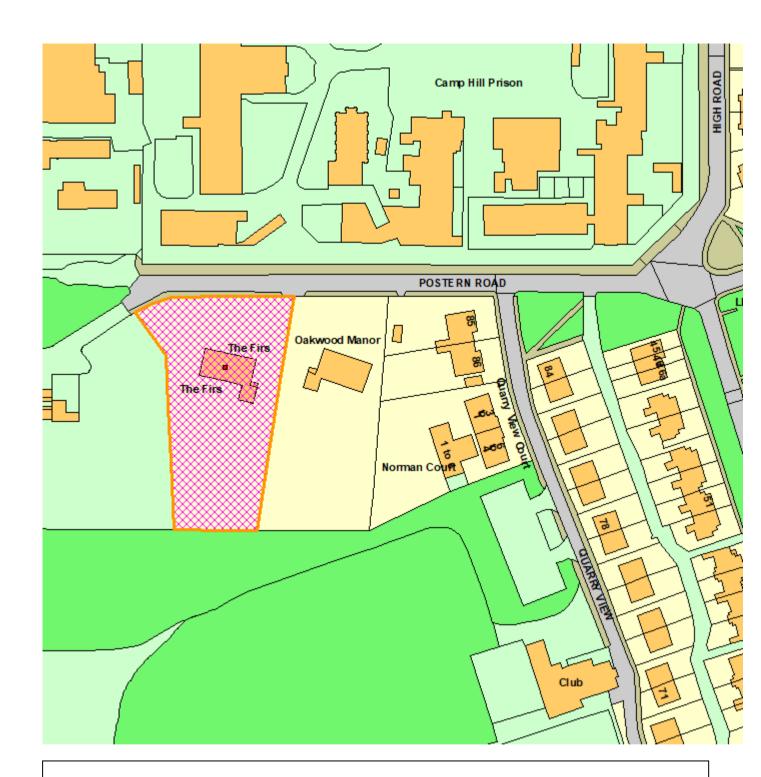

23/01924/FUL The Firs , Postern Road, Newport, Isle Of Wight, PO30 5PH

**BFR196** 

22/01630/FUL 13 Gills Cliff Road, Ventnor, Isle Of Wight, PO38 1LH

**BFR197** 

22/02272/FUL Land At And Adjacent Whitecroft Park (former Whitecroft Hospital), Sandy Lane, Newport