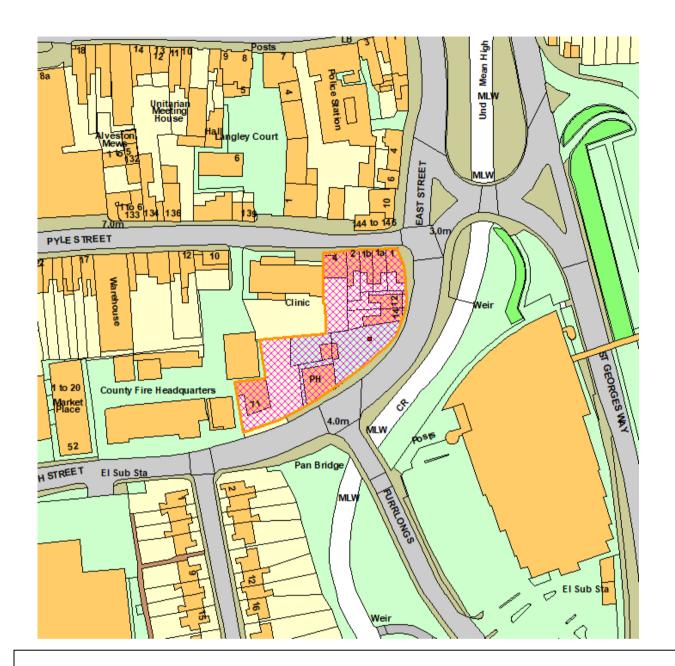

Leg of Mutton, Coppins Bridge

**BFR183** 

Former Timber Works/Saw Mill Building, Corner of Trafalgar Road and West Street, Newport.

Marine Parade - Old amusement arcade Ventnor Sea front

Land between Rink Road and Park Road (Opposite the IW bus Museum)