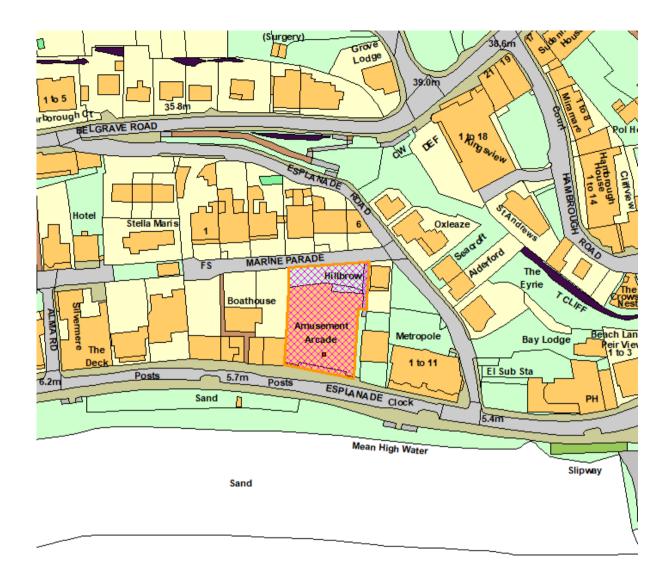

Leg of Mutton, Coppins Bridge

**BFR183** 

Former Timber Works/Saw Mill Building, Corner of Trafalgar Road and West Street, Newport.

Marine Parade - Old amusement arcade Ventnor Sea front

Land between Rink Road and Park Road (Opposite the IW bus Museum)