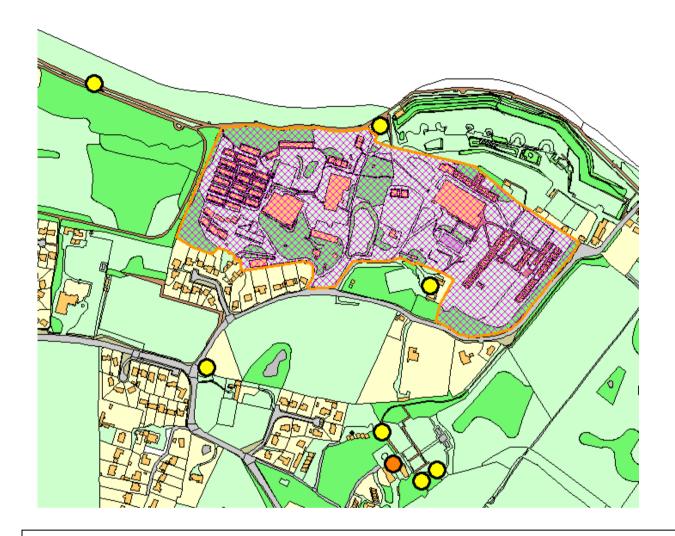

P/00910/1

91-93B High Street, Ryde, Isle Of Wight, PO33,

21/00684/FUL

Land At Lee Farm, Main Road, Wellow, Isle Of Wight,

20/01227/ARM

13 Gills Cliff Road, Ventnor, Isle Of Wight, PO38 1LH,

**BFR164** 

Land at Moreys Timber Yard Trafalgar Road, Newport, Isle Of Wight