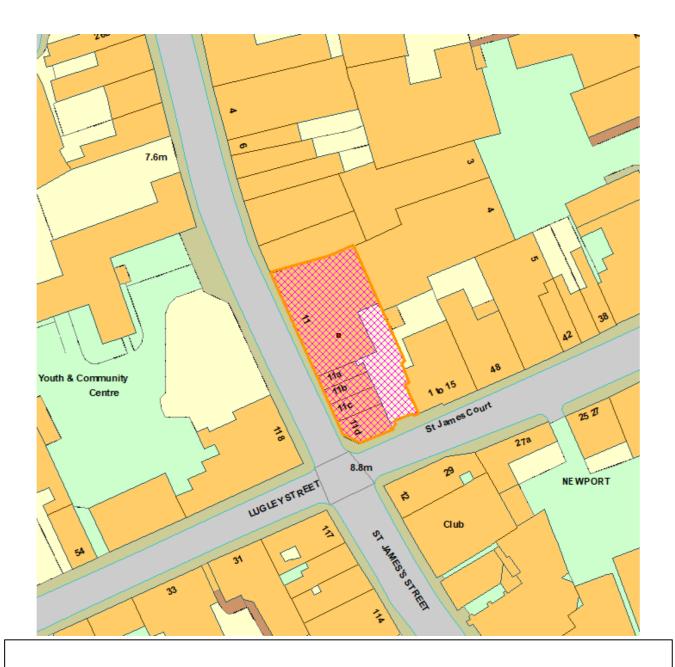

P/00700/16 Spring Vale Hotel & Restaurant, Springvale Road, Seaview, Isle Of Wight, PO345AN

**BFR087** 

P/00914/16 11, 11A,11B, 11C And 11D, St. James Street, Newport

P/00941/16 Land To West Of Castle Street & Maresfield Road, Incorporating Columbine Building, Part, Of Venture Quays, Barracks Building at the Esplanade and Albany Road, East Cowes, PO32

57 - 59 High Street, Sandown, Isle Of Wight, PO36 8DF,

BFR129

19/01377/FUL La Veness, Esplanade, Ventnor, Isle Of Wight

P/01008/18 11, 11A,11B, 11C And 11D, St. James Street, Newport

19/01665/FUL 33 Carter Street, Sandown, Isle of Wight, PO36 8DQ