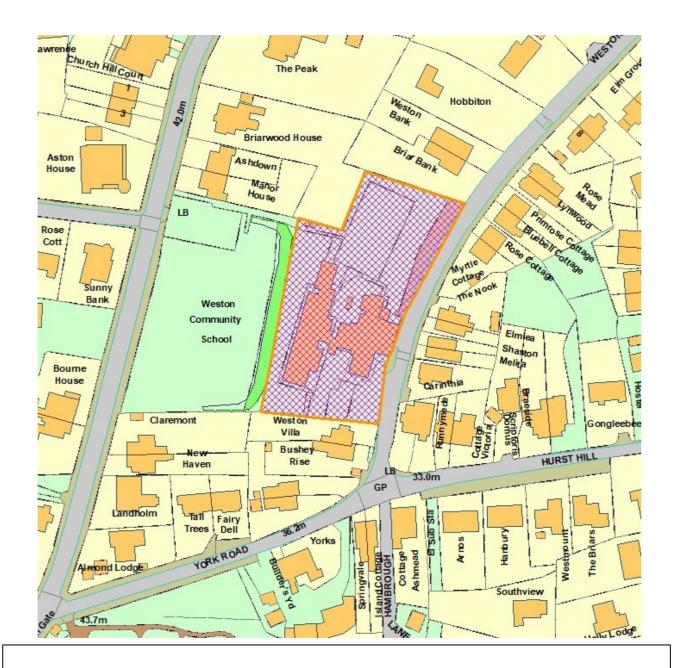

**BFR101** 

Former Weston Primary School site, Weston Road, Totland, Isle Of Wight, PO39 0HA

BFR103

P/00802/17 Bay House Hotel, 8 Chine Avenue, Shanklin, Isle Of Wight, PO376AG

BFR104

Buildings at Lee Farm, Main Road, Wellow, Yarmouth