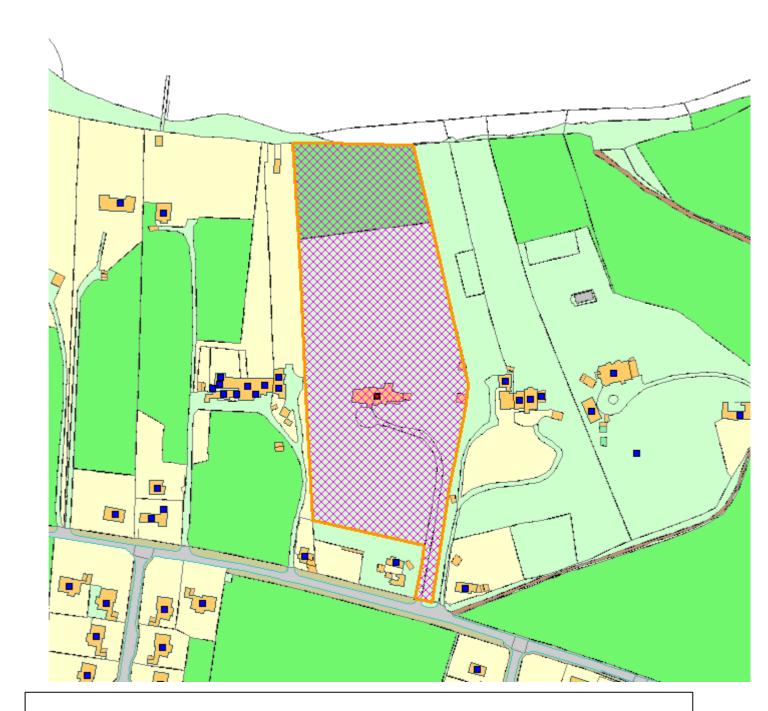

### 3. Brownfield Land Register Maps

- 3.1 The following section includes maps of those sites currently included in the Council's Brownfield Land Register. Further details can also be found on the council's website, www.iow.gov.uk/brownfieldlandregister:
- 3.2 The Brownfield Land Register can also be viewed in a csv file format (contains OS data © Crown copyright and database right 2019).
- 3.3 You can also find the register by searching for 'Brownfield Land Register' in the council's document library located at <a href="https://www.iow.gov.uk/documentlibrary">https://www.iow.gov.uk/documentlibrary</a>.