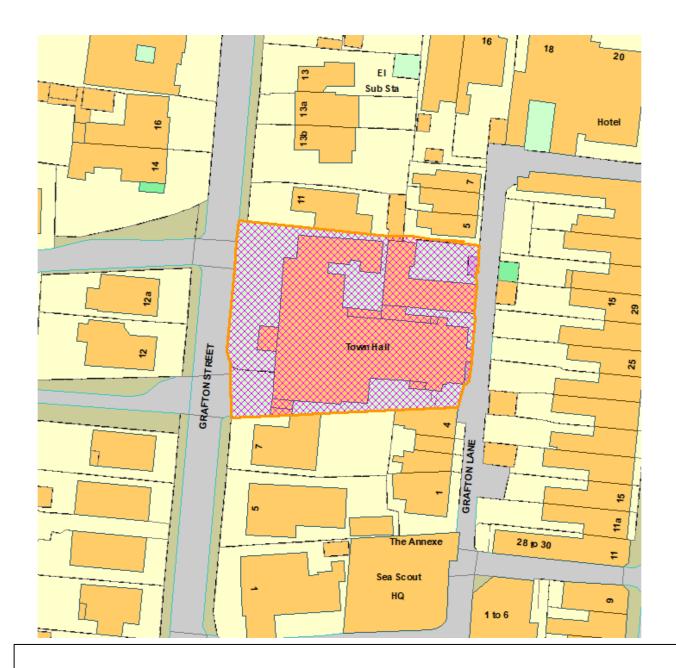

Former Ventnor Youth Centre, Victoria Street, Ventnor, Isle of Wight

St Thomas Street Car park, St Thomas Street (South), Ryde, Isle of Wight

20/00455/FUL Former Town Hall, Grafton Street, Sandown, Isle Of Wight

19/01575/FUL Sunny Bay Apartments, Alexandra Road, Shanklin, Isle Of Wight, PO37 6AF

**BFR133** 

20/00354/FUL Central, Victoria Street, Ventnor, Isle Of Wight, PO38 1ET

20/00455/FUL Old Town Hall, Grafton Street, Sandown, Isle Of Wight, PO36 8JJ