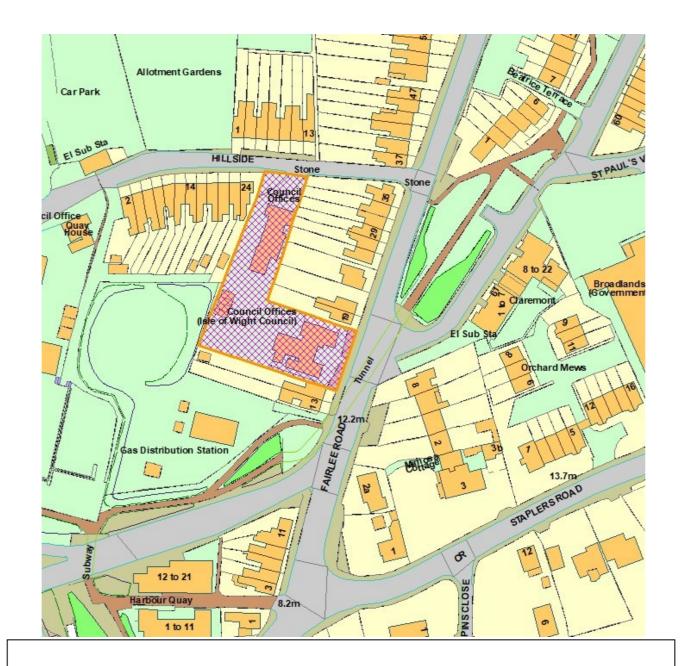

BFR105

Parklands Centre, Park Road, Cowes, Isle Of Wight

BFR106

Shanklin Esplanade Car Park, Shanklin

Land at Fairlee Road, Hillside, Newport, Isle of Wight

**BFR108** 

P/00496/16 Land Bounded By River Medina/Cowes Youth Centre/, Medina Road/Thetis Road/Pelham Road/, Arctic Road, Cowes, Isle Of Wight