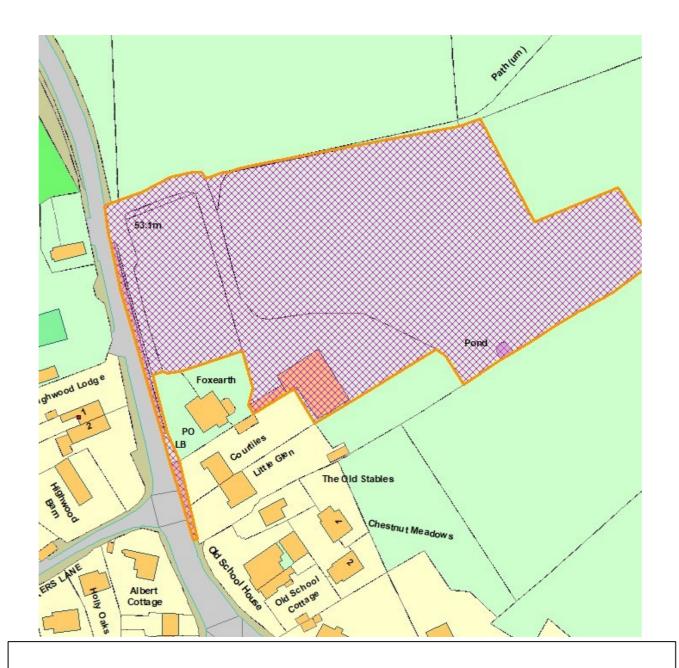

Of Former Rozelle Hotel, 22 Atherley Road, Shanklin, Isle Of Wight, PO377AT



P/01562/14 Land Between Castle Street And Church Path, Fronting, Old Road, East Cowes, Isle Of Wight



P/01263/14 Sans Souci, Main Road, Havenstreet, Ryde, Isle Of Wight



P/00039/16 Westfield Holiday Centre, Shore Road, Ventnor, Isle of Wight PO381RL



BFR085

P/00573/15 Former Harcourt Sands Holiday Park, Puckpool Hill, Ryde, Isle Of Wight, PO331PJ



P/00700/16 Spring Vale Hotel & Restaurant, Springvale Road, Seaview, Isle Of Wight, PO345AN



**BFR087** 

P/00914/16 11, 11A,11B, 11C And 11D, St. James Street, Newport



P/00941/16 Land To West Of Castle Street & Maresfield Road, Incorporating Columbine Building, Part, Of Venture Quays, Barracks Building at the Esplanade and Albany Road, East Cowes, PO32



**BFR089** 

P/01392/16 Part OS parecel 8530 off Main Road, Rookley, Ventnor, PO38



BFR090

P/00867/17 Formerly Pondwell Holiday Camp, Pondwell Hill, Ryde, Isle of Wight PO331QA



BFR091

P/01479/14 Former Bembridge C Of E School, Steyne Road, Bembridge, Isle Of Wight, PO35



Former Youth Centre, Well Street, Ryde, Isle Of Wight, PO332SZ



BFR094

Former Sandham Middle School site, Sandown, Isle of Wight



BFR095

P/01413/18 23 Medina Avenue, Newport, Isle Of Wight, PO30 1EL,



**BFR096** 

Former Ventnor Youth Centre, Victoria Street, Ventnor, Isle of Wight



St Thomas Street Car park, St Thomas Street (South), Ryde, Isle of Wight



20/00455/FUL Former Town Hall, Grafton Street, Sandown, Isle Of Wight



**BFR101** 

Former Weston Primary School site, Weston Road, Totland, Isle