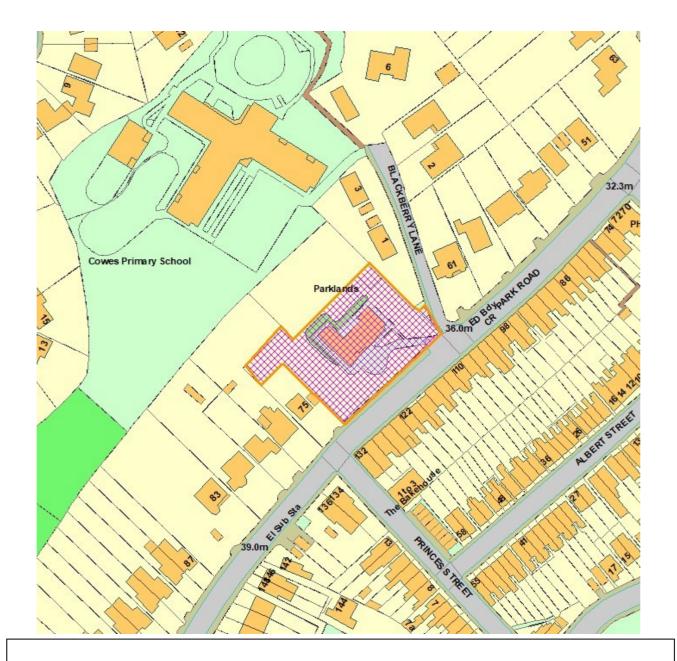

BFR105

Parklands Centre, Park Road, Cowes, Isle Of Wight

BFR106

Shanklin Esplanade Car Park, Shanklin

Land at Fairlee Road, Hillside, Newport, Isle of Wight

**BFR108** 

P/00496/16 Land Bounded By River Medina/Cowes Youth Centre/, Medina Road/Thetis Road/Pelham Road/, Arctic Road, Cowes, Isle Of Wight