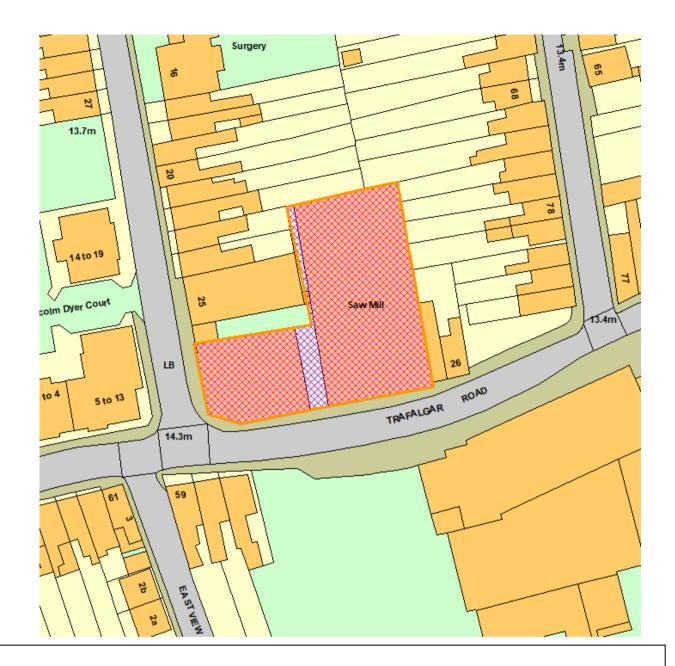

Leg of Mutton, Coppins Bridge

**BFR183** 

Former Timber Works/Saw Mill Building, Corner of Trafalgar Road and West Street, Newport.

Marine Parade - Old amusement arcade Ventnor Sea front

Land between Rink Road and Park Road (Opposite the IW bus Museum)