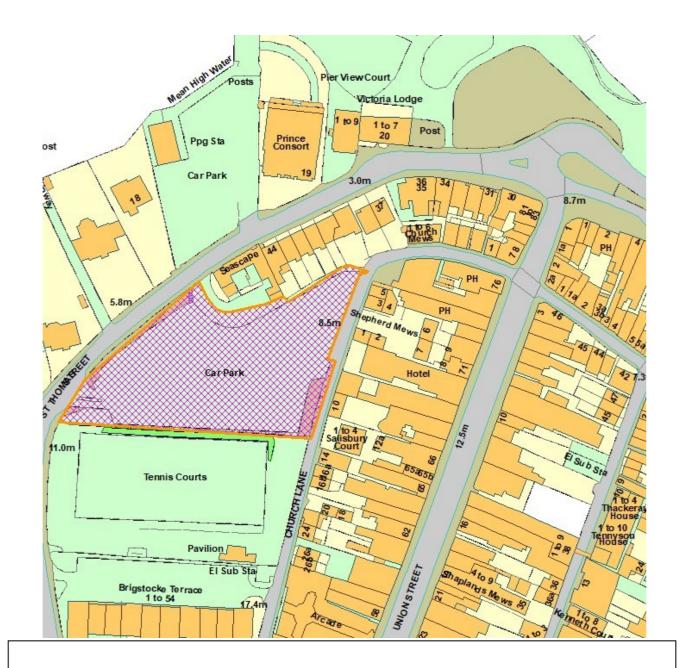

Former Ventnor Youth Centre, Victoria Street, Ventnor, Isle of Wight

St Thomas Street Car park, St Thomas Street (South), Ryde, Isle of Wight

20/00455/FUL Former Town Hall, Grafton Street, Sandown, Isle Of Wight