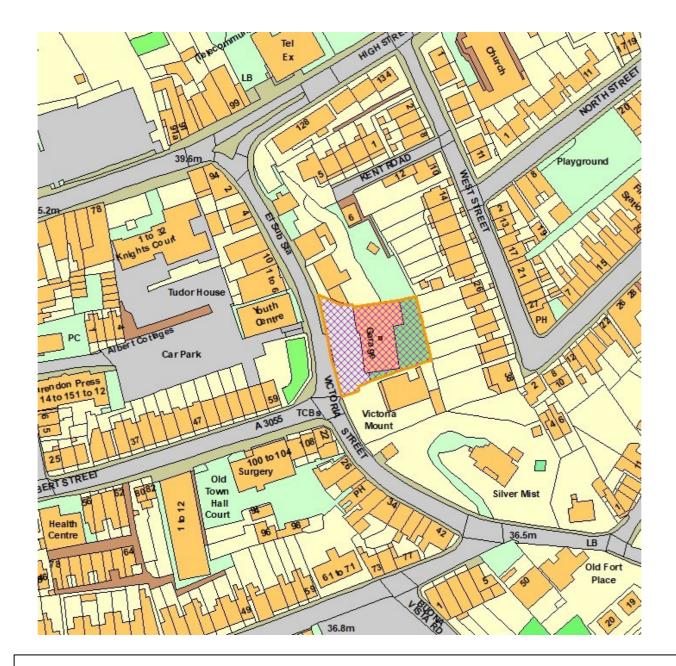

Former Ventnor Youth Centre, Victoria Street, Ventnor, Isle of Wight

St Thomas Street Car park, St Thomas Street (South), Ryde, Isle of Wight

20/00455/FUL Former Town Hall, Grafton Street, Sandown, Isle Of Wight

19/01575/FUL Sunny Bay Apartments, Alexandra Road, Shanklin, Isle Of Wight, PO37 6AF

**BFR133** 

20/00354/FUL Central, Victoria Street, Ventnor, Isle Of Wight, PO38 1ET

20/00455/FUL Old Town Hall, Grafton Street, Sandown, Isle Of Wight, PO36 8JJ