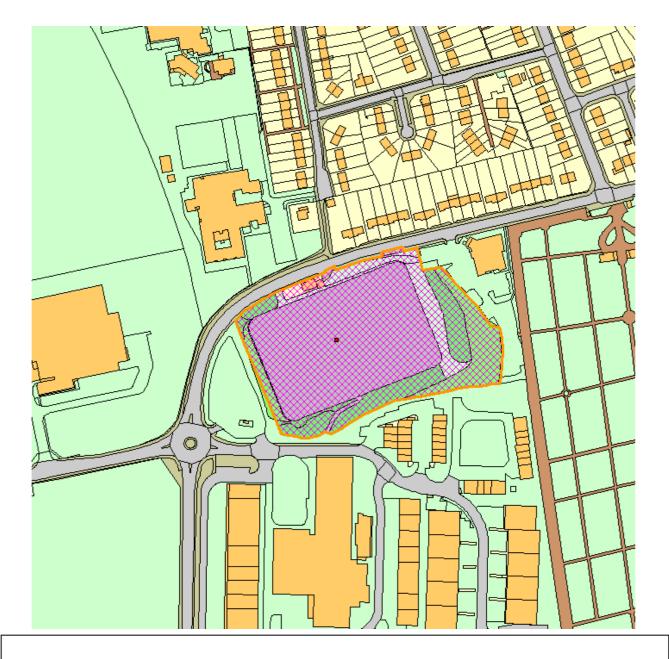

BFR003

Former Flamingo Park, Oakhill Road, Seaview, Isle of Wight

19/01512/FUL

The Worsley, High Street, Wroxall, Ventnor, Isle Of Wight

BFR013

P/02069/03 Old Hosiden Besson, Binstead Road, Ryde, Isle Of Wight, PO333NL