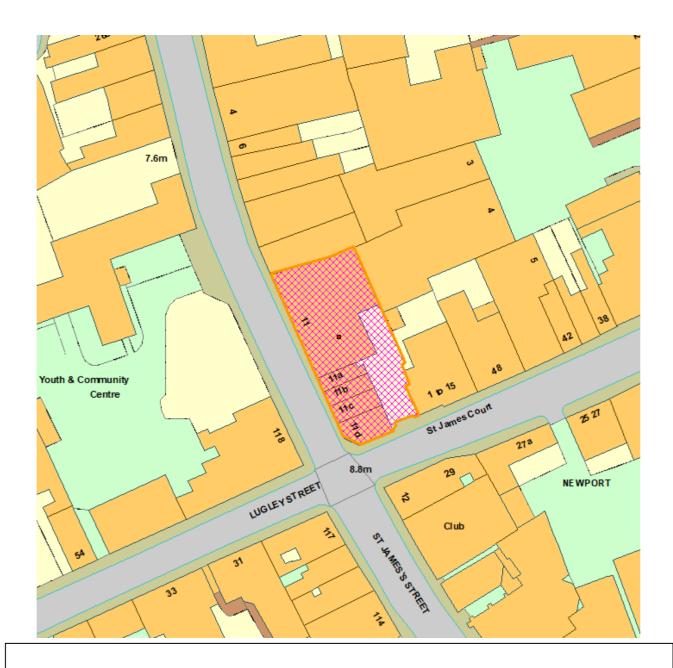

P/00700/16 Spring Vale Hotel & Restaurant, Springvale Road, Seaview, Isle Of Wight, PO345AN

**BFR087** 

P/00914/16 11, 11A,11B, 11C And 11D, St. James Street, Newport

P/00941/16 Land To West Of Castle Street & Maresfield Road, Incorporating Columbine Building, Part, Of Venture Quays, Barracks Building at the Esplanade and Albany Road, East Cowes, PO32

57 - 59 High Street, Sandown, Isle Of Wight, PO36 8DF,

BFR129

19/01377/FUL La Veness, Esplanade, Ventnor, Isle Of Wight

P/01008/18 11, 11A,11B, 11C And 11D, St. James Street, Newport

19/01665/FUL 33 Carter Street, Sandown, Isle of Wight, PO36 8DQ