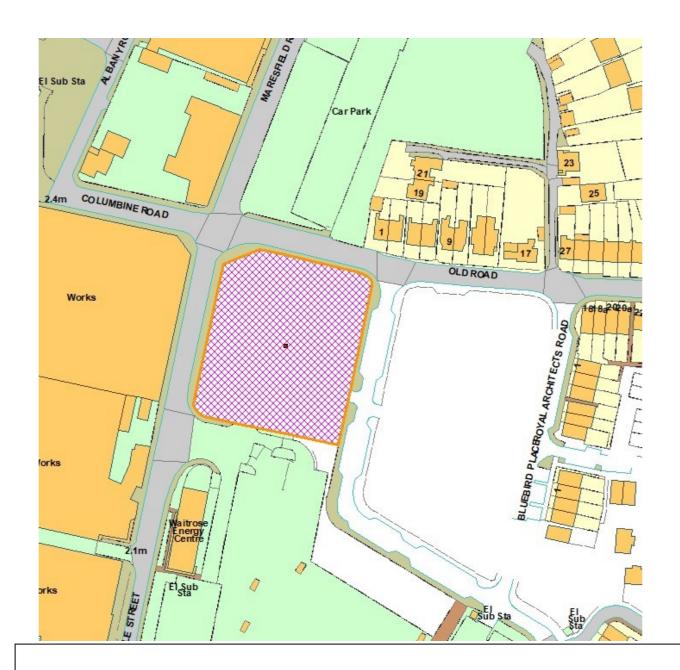

P/00700/16 Spring Vale Hotel & Restaurant, Springvale Road, Seaview, Isle Of Wight, PO345AN

**BFR087** 

P/00914/16 11, 11A,11B, 11C And 11D, St. James Street, Newport

P/00941/16 Land To West Of Castle Street & Maresfield Road, Incorporating Columbine Building, Part, Of Venture Quays, Barracks Building at the Esplanade and Albany Road, East Cowes, PO32