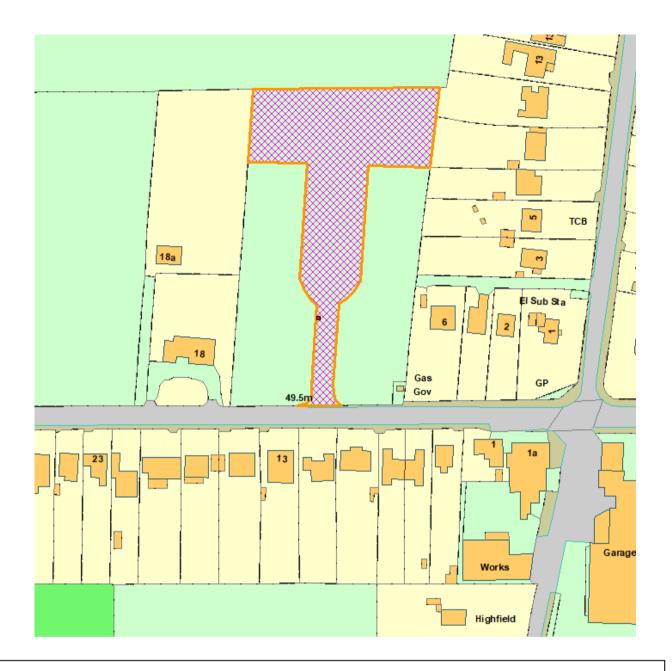

### 3. Brownfield Land Register Maps

- 3.1 The following section includes maps of those sites currently included in the Council's Brownfield Land Register. Further details can also be found on the council's website, www.iow.gov.uk/brownfieldlandregister:
- 3.2 The Brownfield Land Register can also be viewed in a csv file format (contains OS data © Crown copyright and database right 2019).
- 3.3 You can also find the register by searching for 'Brownfield Land Register' in the council's document library located at <a href="https://www.iow.gov.uk/documentlibrary">https://www.iow.gov.uk/documentlibrary</a>.