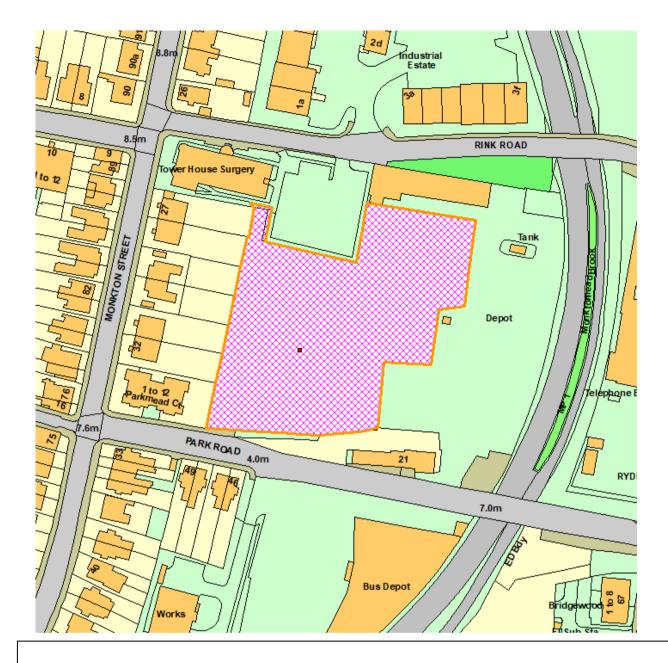

Leg of Mutton, Coppins Bridge

**BFR183** 

Former Timber Works/Saw Mill Building, Corner of Trafalgar Road and West Street, Newport.

Marine Parade - Old amusement arcade Ventnor Sea front

Land between Rink Road and Park Road (Opposite the IW bus Museum)