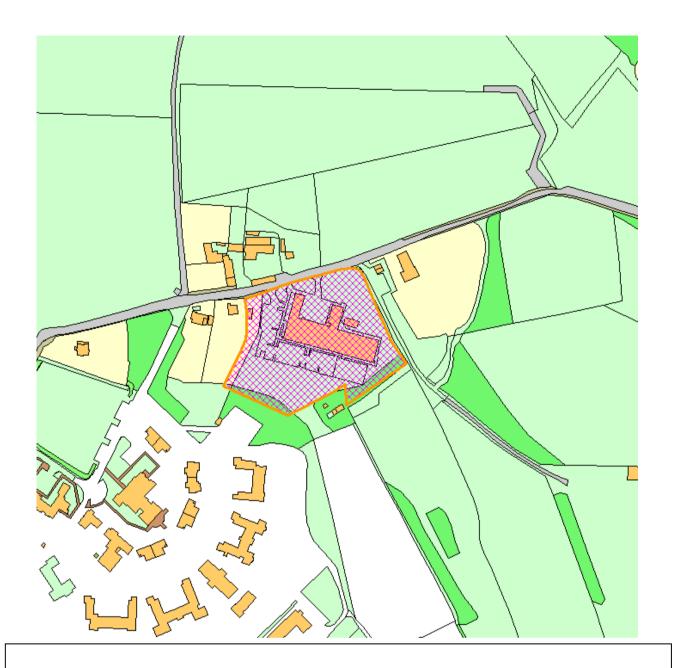

**BFR101** 

Former Weston Primary School site, Weston Road, Totland, Isle Of Wight, PO39 0HA

BFR103

P/00802/17 Bay House Hotel, 8 Chine Avenue, Shanklin, Isle Of Wight, PO376AG

BFR104

Buildings at Lee Farm, Main Road, Wellow, Yarmouth