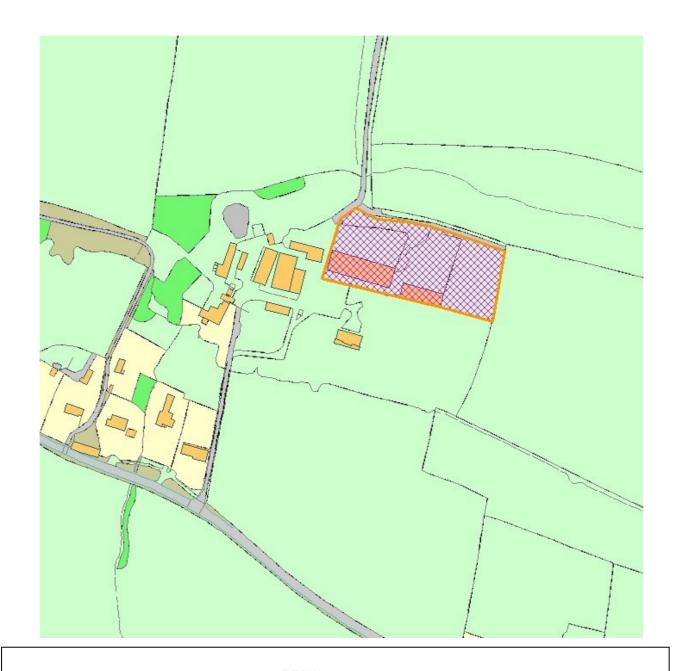

**BFR101** 

Former Weston Primary School site, Weston Road, Totland, Isle Of Wight, PO39 0HA

BFR103

P/00802/17 Bay House Hotel, 8 Chine Avenue, Shanklin, Isle Of Wight, PO376AG

BFR104

Buildings at Lee Farm, Main Road, Wellow, Yarmouth