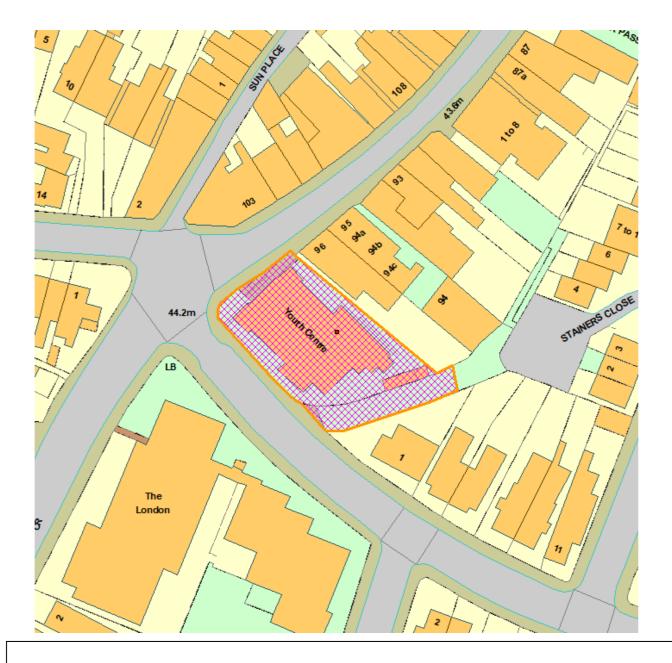

Former Youth Centre, Well Street, Ryde, Isle Of Wight, PO332SZ

BFR094

Former Sandham Middle School site, Sandown, Isle of Wight

BFR095

P/01413/18 23 Medina Avenue, Newport, Isle Of Wight, PO30 1EL,

**BFR096** 