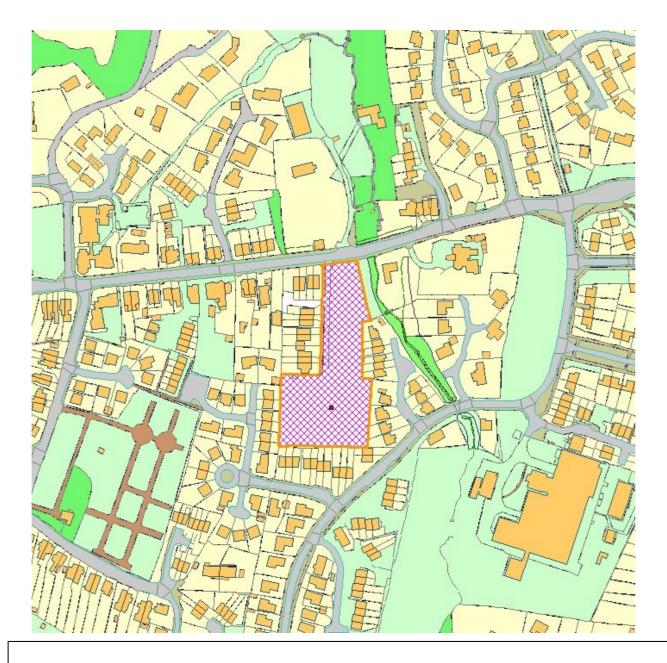

### 3. Brownfield Land Register Maps

- 3.1 The following section includes maps of those sites currently included in the Council's Brownfield Land Register. Further details can also be found on the council's website, www.iow.gov.uk/brownfieldlandregister:
- 3.2 The Brownfield Land Register can also be viewed in a csv file format (contains OS data © Crown copyright and database right 2019).
- 3.3 You can also find the register by searching for 'Brownfield Land Register' in the council's document library located at <a href="https://www.iow.gov.uk/documentlibrary">https://www.iow.gov.uk/documentlibrary</a>.