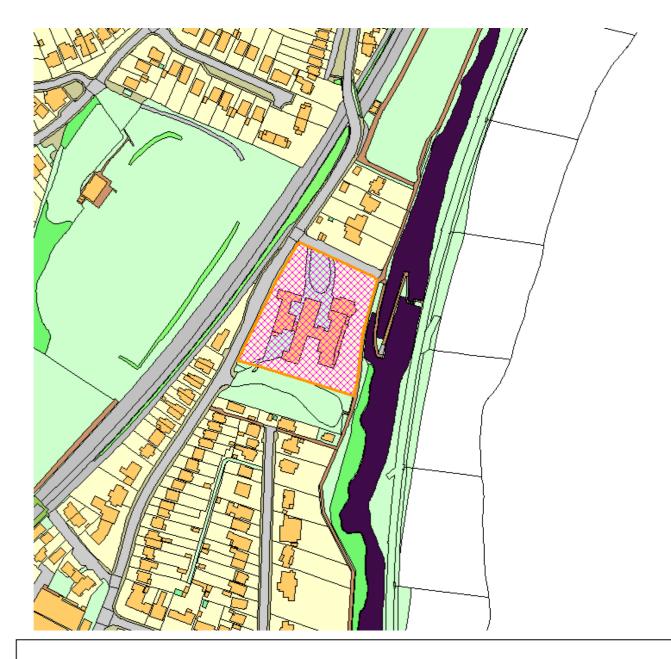

### 3. Brownfield Land Register Maps

- 3.1 The following section includes maps of those sites currently included in the Council's Brownfield Land Register. Further details can also be found on the council's website, www.iow.gov.uk/brownfieldlandregister:
- 3.2 The Brownfield Land Register can also be viewed in a csv file format (contains OS data © Crown copyright and database right 2019).
- 3.3 You can also find the register by searching for 'Brownfield Land Register' in the council's document library located at <a href="https://www.iow.gov.uk/documentlibrary">https://www.iow.gov.uk/documentlibrary</a>.