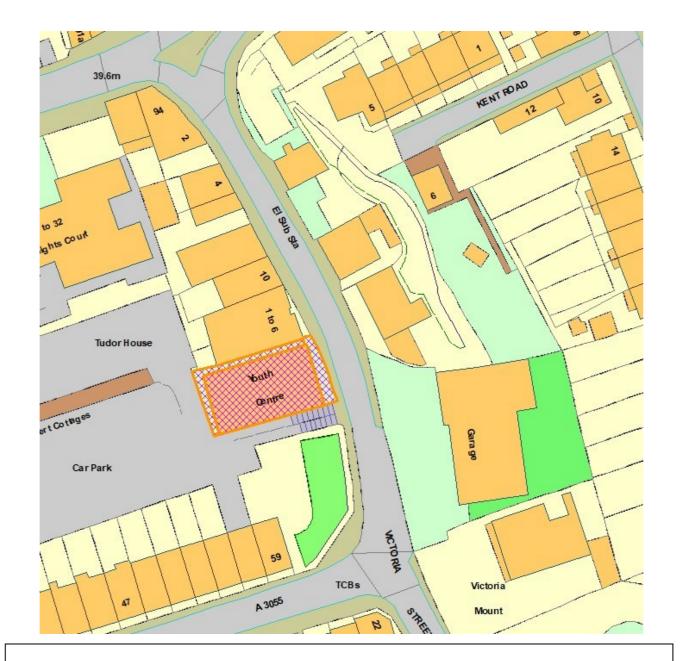

Former Ventnor Youth Centre, Victoria Street, Ventnor, Isle of Wight

St Thomas Street Car park, St Thomas Street (South), Ryde, Isle of Wight

20/00455/FUL Former Town Hall, Grafton Street, Sandown, Isle Of Wight

19/01575/FUL Sunny Bay Apartments, Alexandra Road, Shanklin, Isle Of Wight, PO37 6AF

**BFR133** 

20/00354/FUL Central, Victoria Street, Ventnor, Isle Of Wight, PO38 1ET

20/00455/FUL Old Town Hall, Grafton Street, Sandown, Isle Of Wight, PO36 8JJ