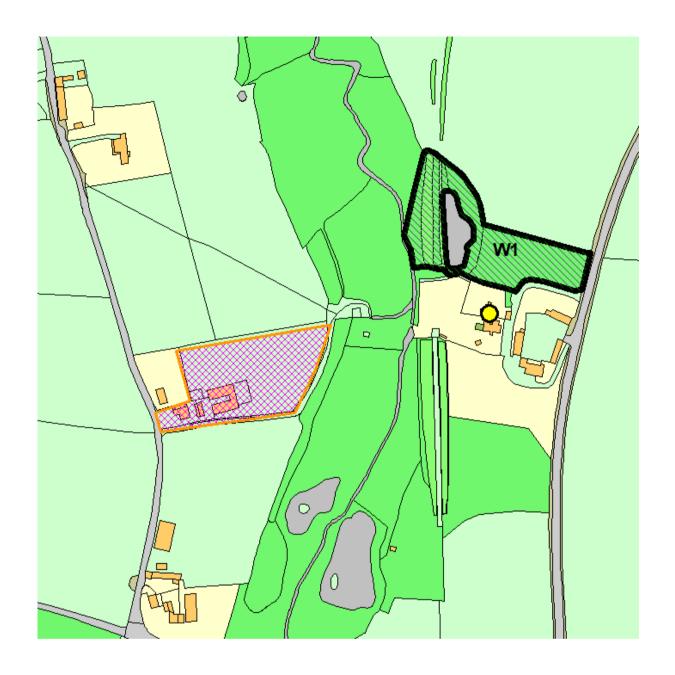

BFR003

Former Flamingo Park, Oakhill Road, Seaview, Isle of Wight

19/01512/FUL

The Worsley, High Street, Wroxall, Ventnor, Isle Of Wight

BFR013

P/02069/03 Old Hosiden Besson, Binstead Road, Ryde, Isle Of Wight, PO333NL