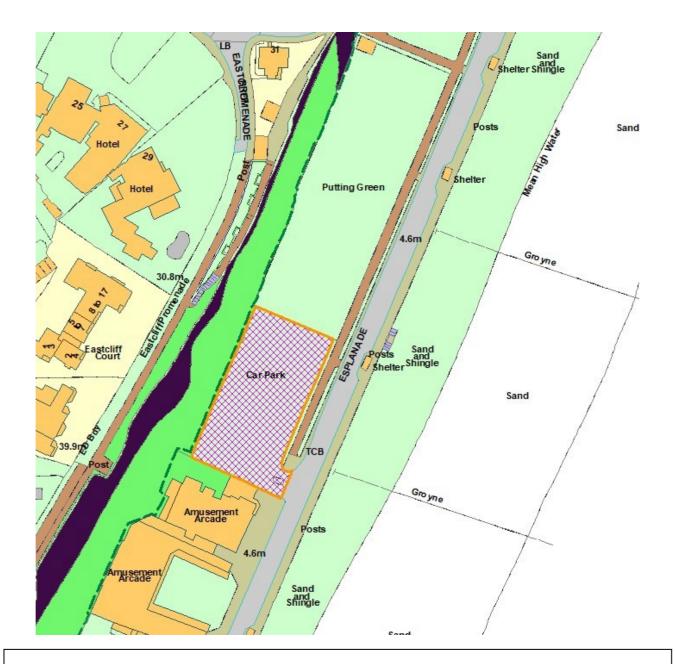

BFR105

Parklands Centre, Park Road, Cowes, Isle Of Wight

BFR106

Shanklin Esplanade Car Park, Shanklin

Land at Fairlee Road, Hillside, Newport, Isle of Wight

**BFR108** 

P/00496/16 Land Bounded By River Medina/Cowes Youth Centre/, Medina Road/Thetis Road/Pelham Road/, Arctic Road, Cowes, Isle Of Wight