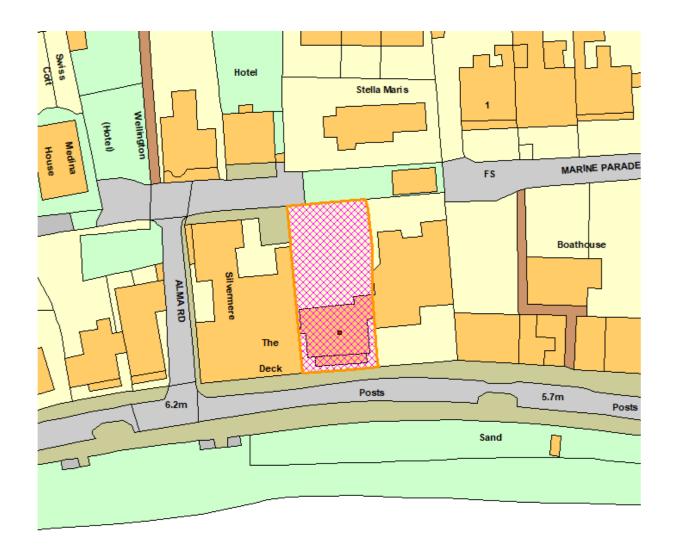

BFR171

22/00283/FUL Queens Road, Shanklin, Isle Of Wight, PO37 6AN

**BFR172** 

22/00291/FUL The West Bay Club , Halletts Shute, Yarmouth, Isle Of Wight, PO41 0RJ

**BFR173** 

22/00317/FUL

Firbank, 8 Crescent Road, Shanklin, Isle Of Wight, PO37 6DH