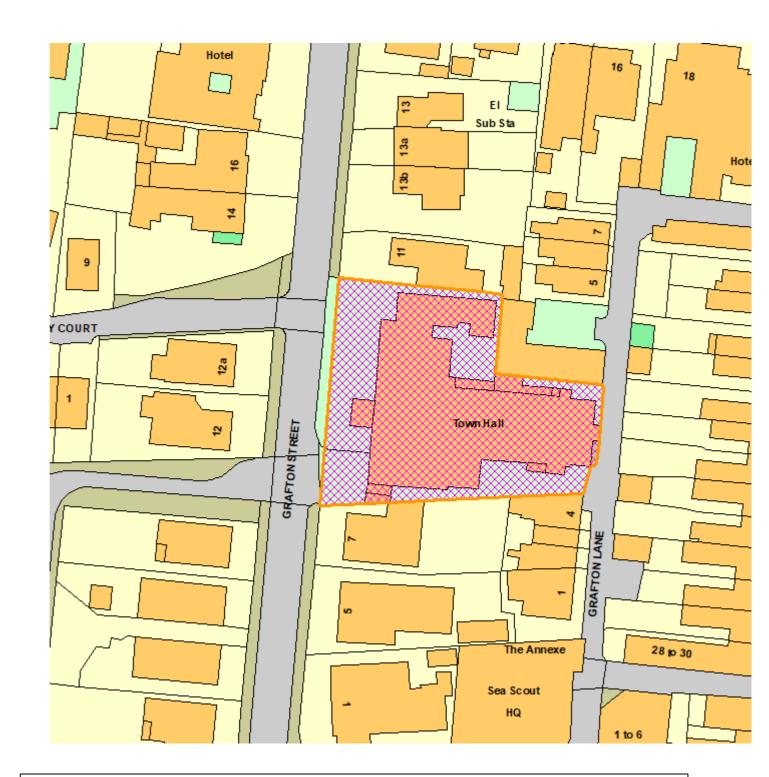

Former Ventnor Youth Centre, Victoria Street, Ventnor, Isle of Wight

St Thomas Street Car park, St Thomas Street (South), Ryde, Isle of Wight

20/00455/FUL Former Town Hall, Grafton Street, Sandown, Isle Of Wight

19/01575/FUL Sunny Bay Apartments, Alexandra Road, Shanklin, Isle Of Wight, PO37 6AF

**BFR133** 

20/00354/FUL Central, Victoria Street, Ventnor, Isle Of Wight, PO38 1ET

20/00455/FUL Old Town Hall, Grafton Street, Sandown, Isle Of Wight, PO36 8JJ