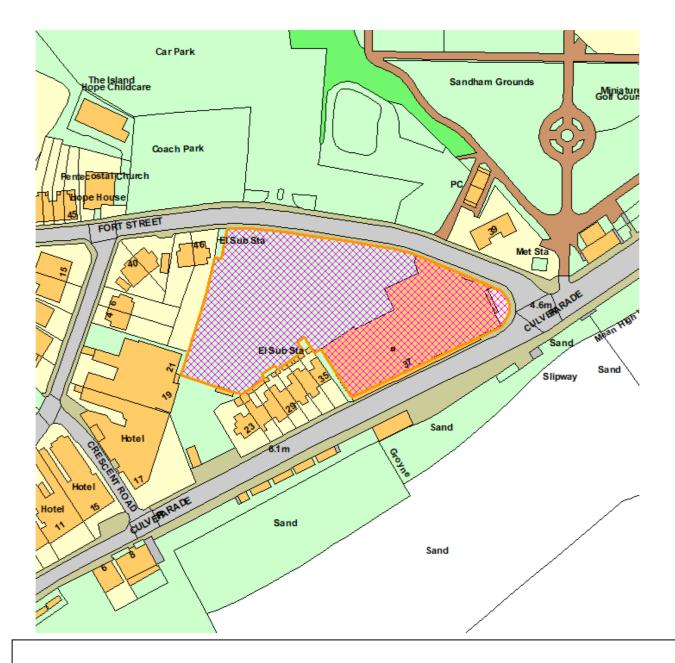

BFR105

Parklands Centre, Park Road, Cowes, Isle Of Wight

BFR106

Shanklin Esplanade Car Park, Shanklin

Land at Fairlee Road, Hillside, Newport, Isle of Wight

**BFR108** 

P/00496/16 Land Bounded By River Medina/Cowes Youth Centre/, Medina Road/Thetis Road/Pelham Road/, Arctic Road, Cowes, Isle Of Wight