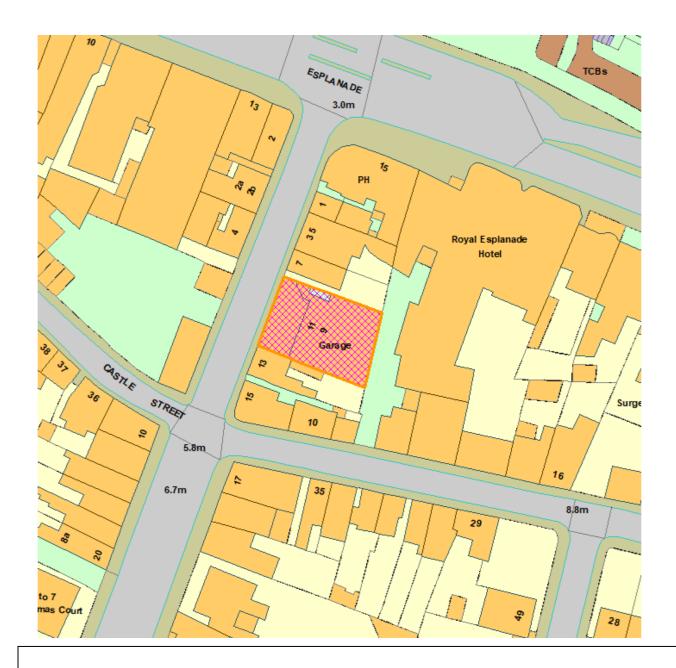

v file format (contains OS data © Crown copyright and database right 2019).
- 3.3 You can also find the register by searching for 'Brownfield Land Register' in the council's document library located at <a href="https://www.iow.gov.uk/documentlibrary">https://www.iow.gov.uk/documentlibrary</a>.



BFR003

Former Flamingo Park, Oakhill Road, Seaview, Isle of Wight



19/01512/FUL

The Worsley, High Street, Wroxall, Ventnor, Isle Of Wight



BFR013

P/02069/03 Old Hosiden Besson, Binstead Road, Ryde, Isle Of Wight, PO333NL



P/00463/01 Winchester House, Sandown Road, Shanklin, Isle Of Wight



**BFR026** 

P/00356/18 Former Somerton Reservoir Off, Newport Road, Cowes, Isle Of Wight, PO31



**BFR037** 

P/00271/07 Esplanade Garage Newport, 117 Medina Avenue, Newport, Isle Of Wight, PO301HG



# BFR038a

9 - 11 George Street, Ryde, Isle Of Wight, PO33 2EB,



## BFR038b

6-8 George Street, Ryde, Isle Of Wight, PO332EB



BFR046

Depot site at Lowtherville Road, Ventnor, Isle Of Wight



**BFR047** 

SPA site, Shanklin Esplanade, Shanklin, Isle of Wight



BFR050

P/01052/18 23 Carter Street, Sandown, Isle Of Wight, PO368DG



Car Sales area, Havenstreet Garage, Havenstreet Main Road, Havenstreet, Isle Of Wight, PO33 4DR



**BFR067** 

Chester Lodge Hotel, 7 Beachfield Road, Isle of Wight Sandown



Cheeks Farm, Merstone Lane, Arreton, Newport, Isle Of Wight



P/00164/16 Berkeley Court Hotel, 2 Culver Road, Shanklin, Isle Of Wight, PO376ER



P/00659/15 Site Of Former Rozelle Hotel, 22 Atherley Road, Shanklin, Isle Of Wight, PO377AT



P/01562/14 Land Between Castle Street An