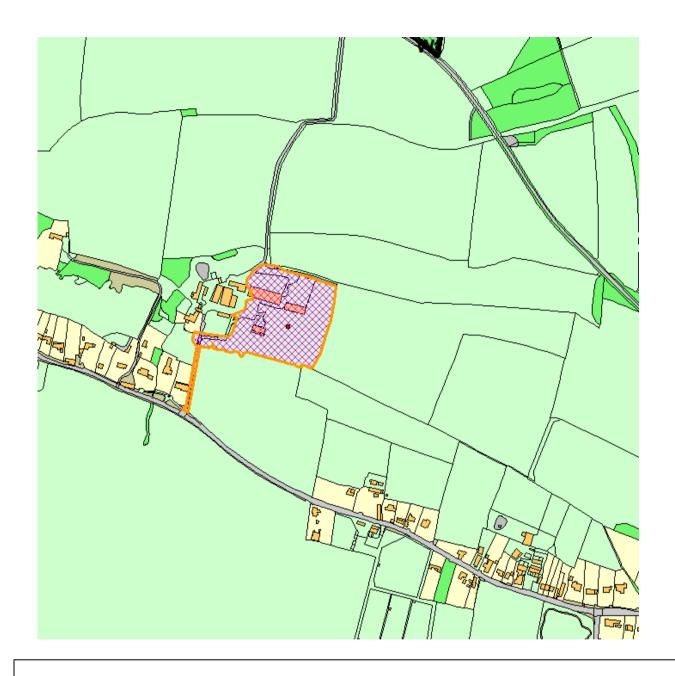

**BFR101** 

Former Weston Primary School site, Weston Road, Totland, Isle Of Wight, PO39 0HA

BFR103

P/00802/17 Bay House Hotel, 8 Chine Avenue, Shanklin, Isle Of Wight, PO376AG

BFR104

Buildings at Lee Farm, Main Road, Wellow, Yarmouth