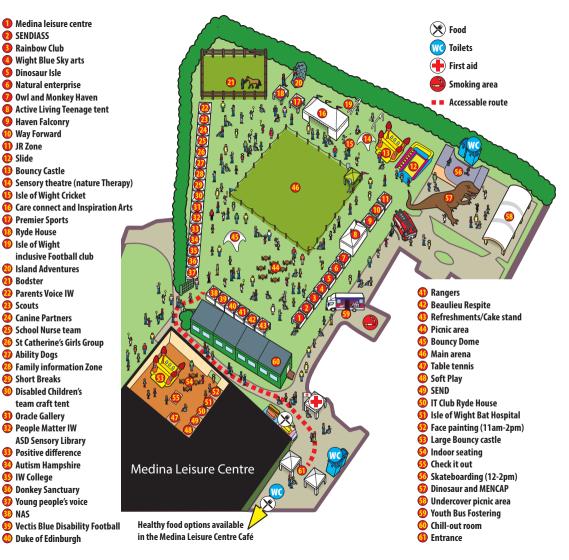

To enter, please complete the section on the back of this leaflet and post into the raffle boxes located at the Short Breaks stall (Mapspot 29).

## **Entry form**

SENDIASS

Rainbow Club

Dinosaur Isle

Haven Falconry Way Forward JR Zone Slide Bouncy Castle

Premier Sports Ryde House Isle of Wight

Bodster

Scouts 🔼

Canine Partners

Ability Dogs

Short Breaks

1 Oracle Gallery

■ IW College

MAS

team craft tent

| Name:            |  |
|------------------|--|
| Address:         |  |
| Postcode:        |  |
| Email:           |  |
| Tel:             |  |
| Preferred method |  |