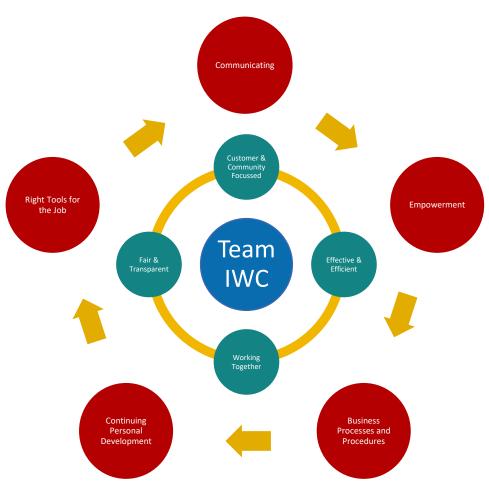

#### Values & Culture

- Values and behaviour framework
- Employee Recognition
  - Staff annual awards ceremony
  - Staff thank you scheme
- Employee Engagement
  - Believe In Great (BIG) cultural change plan
  - Staff Surveys annual & pulse
  - Staff & manager forums
  - Weekly staff newsletter
  - BIG Ideas scheme
- Diversity & Inclusion
  - Disability Confident Employer
  - Age Friendly Charter